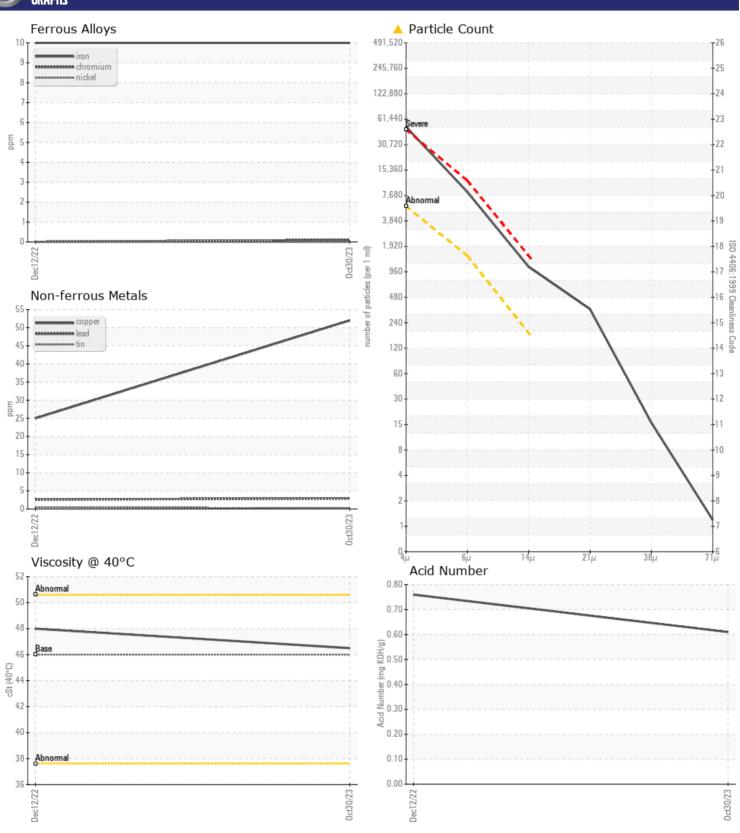

CONSTRUCTION EQUIPMENT
62 1895 ALTA RENTS TAKEUCHI TL6 406003097 - HYDRAULICS)

**Sample No:** VCP431266

Oil Type: **VOLVO SUPER HYDRAULIC OIL 46** 

Job No: 621895 ALTA RENTS

| VOLVO             | INCODMATION    |               |               |      |
|-------------------|----------------|---------------|---------------|------|
|                   | INFORMATION    |               |               |      |
| Sample Number     |                | VCP431266     | VCP370648     | <br> |
| Sample Date       |                | 30 Oct 2023   | 12 Dec 2022   | <br> |
| Machine Hours     |                | 472           | 206           | <br> |
| Oil Hours         |                | 0             | 0             | <br> |
| Oil Changed       |                | Not Changd    | Not Changd    | <br> |
| Sample Status     |                | ABNORMAL      | ABNORMAL      | <br> |
|                   |                |               |               |      |
| OIL CONE          | DITION         |               |               |      |
| Visc @ 40°C       | cSt            | <b>46.5</b>   | <b>48.0</b>   | <br> |
| Acid Number (AN   |                | 0.61          | 0.76          | <br> |
| Acid Number (Aiv  | i) Trig KOTI/g | <b></b> 0.01  | 0.70          |      |
| VOLVO             |                |               |               |      |
|                   | INATION        |               |               |      |
| Particles >4µm    |                | <b>43211</b>  | <u> </u>      | <br> |
| Particles >6µm    |                | <b>A</b> 7358 | <u>▲</u> 7619 | <br> |
| Particles > 14µm  |                | <b>963</b>    | <b>▲</b> 850  | <br> |
| ISO 4406:1999 (c) |                | 23/20/17      | 24/20/17      | <br> |
| Silicon           | ppm            | <b>7</b>      | <b>7</b>      | <br> |
| Sodium            | ppm            | <b>■</b> 0    | <b>2</b>      | <br> |
| Potassium         | ppm            | <b>2</b>      | <b>0</b>      | <br> |
|                   |                |               |               |      |
| WEAR M            | ETALS          |               |               |      |
| Iron              | ppm            | <b>1</b> 0    | <b>□</b> 10   | <br> |
| Copper            | ppm            | <b>■ 52</b>   | 25            | <br> |
| Lead              | ppm            | <b>3</b>      | <b>3</b>      | <br> |
| Tin               | ppm            | <b>■&lt;1</b> | <1            | <br> |
| Aluminum          | ppm            | <b>■&lt;1</b> | <b>1</b> 2    | <br> |
| Chromium          | ppm            | <b>■&lt;1</b> | 0             | <br> |
| Molybdenum        | ppm            | <b>21</b>     | 22            | <br> |
| Nickel            | ppm            | ■0            | 0             | <br> |
| Titanium          | ppm            | 0             | <1            | <br> |
| Silver            | ppm            | 0             | 0             | <br> |
| Manganese         | ppm            | ■0            | <1            | <br> |
| Vanadium          | ppm            | 0             | 0             | <br> |
|                   |                |               |               |      |
| VOLVO             | TC .           |               |               | <br> |
| ADDITIV           | 17             |               |               |      |
| Calcium           | ppm            | ■3285         | 3500          | <br> |

## Diagnosis

No corrective action is recommended at this time. The filter change at the time of sampling has been noted. Resample at the next service interval to monitor. All component wear rates are normal. There is a high amount of particulates present in the oil. The AN level is acceptable for this fluid. The condition of the oil is suitable for further service.