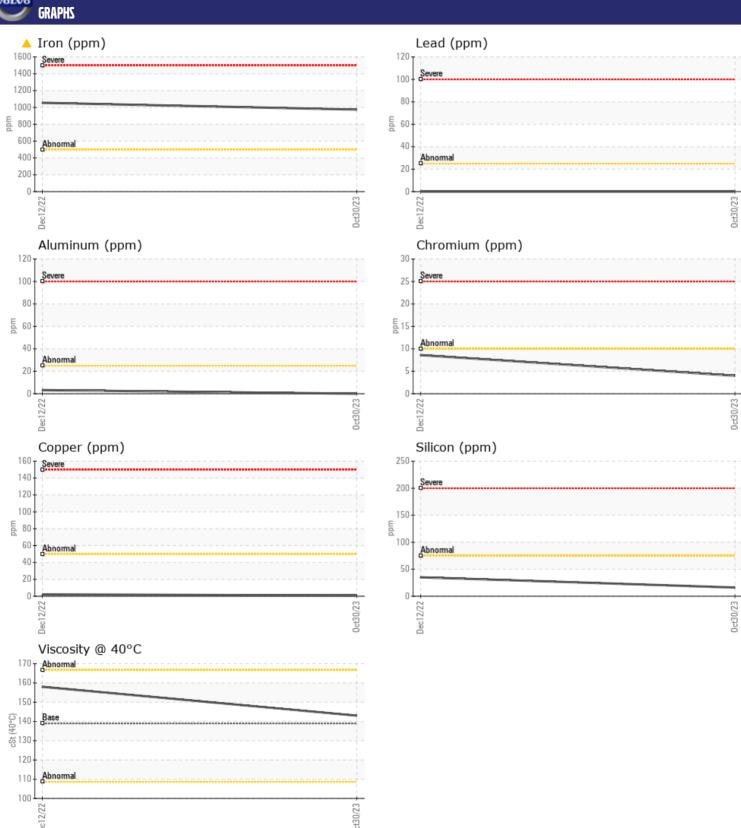

CONSTRUCTION EQUIPMENT
62 1895 ALTA RENTS TAKEUCHI TL6 406003097 - REAR LEFT FIN

Sample No: VCP430609

Oil Type: VOLVO PREMIUM GEAR OIL 80W-90 GL-5

Job No: 621895 ALTA RENTS

| SAMPLI        | E INFORMATIOI | N               |                  |      |
|---------------|---------------|-----------------|------------------|------|
| Sample Number | <del></del> - | VCP430609       | VCP370647        | <br> |
| Sample Date   |               | 30 Oct 2023     | 12 Dec 2022      | <br> |
| Machine Hours |               | 472             | 206              | <br> |
| Oil Hours     |               | 0               | 0                | <br> |
| Oil Changed   |               | Not Changd      | Changed          | <br> |
| Sample Status |               | ABNORMAL        | ABNORMAL         | <br> |
|               |               | 712710711111112 | 7.01.01.01.01.01 |      |
| VOLVO         | IDITION       |                 |                  |      |
| OIL CON       | IDITION       |                 |                  |      |
| Visc @ 40°C   | cSt           | <b>143</b>      | □158             | <br> |
| VOLVO         |               |                 |                  |      |
| CUNTAN        | MINATION      |                 |                  |      |
|               |               | 7.16            |                  |      |
| Silicon       | ppm           | <b>1</b> 6      | <b>3</b> 5       | <br> |
| Sodium        | ppm           | <b>2</b>        | 3                | <br> |
| Potassium     | ppm           | ■1              | <b>4</b>         | <br> |
| VOLVO         |               |                 |                  |      |
| WEAR I        | METALS        |                 |                  |      |
| Iron          | ppm           | <u>^</u> 974    | <u> </u>         | <br> |
| Copper        | ppm           | <b>-&lt;1</b>   | <b>2</b>         | <br> |
| Lead          | ppm           | <b>0</b>        | <b>0</b>         | <br> |
| Tin           | ppm           | <b>0</b>        | 0                | <br> |
| Aluminum      | ppm           | <b>0</b>        | <b>3</b>         | <br> |
| Chromium      | ppm           | <b>4</b>        | <b>9</b>         | <br> |
| Molybdenum    | ppm           | <b>0</b>        | <1               | <br> |
| Nickel        | ppm           | <b></b>         | 0                | <br> |
| Titanium      | ppm           | 0               | <1               | <br> |
| Silver        | ppm           | 0               | <1               | <br> |
| Manganese     | ppm           | ■8              | 12               | <br> |
| Vanadium      | ppm           | 0               | 0                | <br> |
|               |               |                 |                  |      |
| ADDITIV       | VES           |                 |                  |      |
| Calcium       | ppm           | 4               | 32               | <br> |
| Magnesium     | ppm           | <b>■</b> 0      | 1                | <br> |
| Zinc          | ppm           | ■39             | 60               | <br> |
| Phosphorus    | ppm           | ■806            | 241              | <br> |
| Barium        | ppm           | ■4              | 14               | <br> |
| Boron         | ppm           | <b>137</b>      | <1               | <br> |
|               |               |                 |                  |      |

## Diagnosis

No corrective action is recommended at this time. Resample at the next service interval to monitor. Gear wear is indicated. All other metal levels are typical for a new component breaking in. There is no indication of any contamination in the oil. The condition of the oil is acceptable for the time in service.