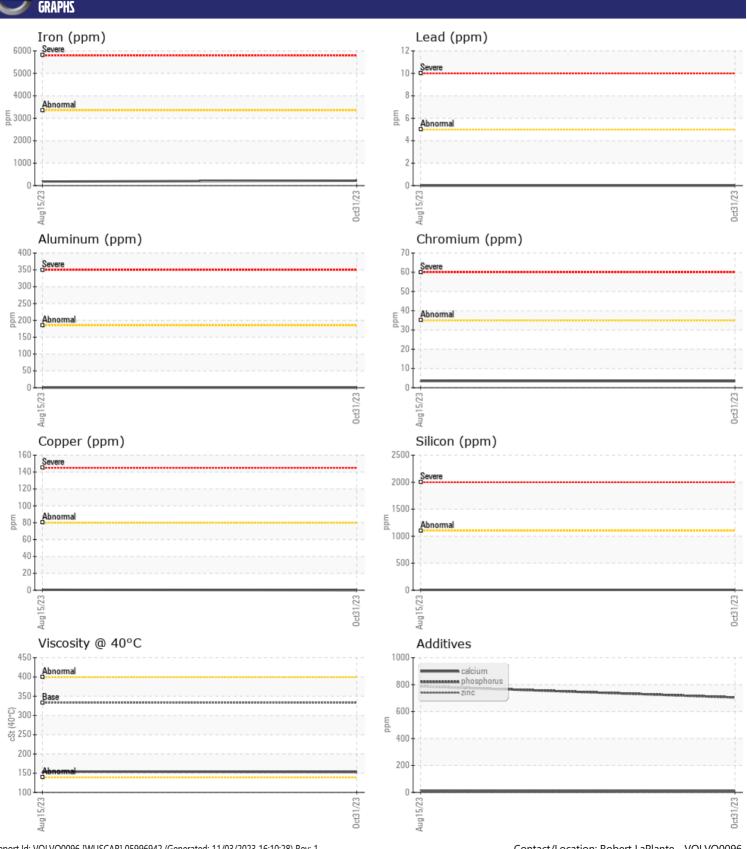

CONSTRUCTION EQUIPMENT
621896 ALTA RENTS VOLVO EC480E 315143 - REAR RIGHT FINAL

Sample No: VCP432306

Oil Type: VOLVO PREMIUM GEAR OIL 85W-140 GL-5

Job No: 621896 ALTA RENTS

| VOLVO         |                    |               |             |      |
|---------------|--------------------|---------------|-------------|------|
| SAMPLE        | <b>INFORMATION</b> |               |             |      |
| Sample Number |                    | VCP432306     | VCP413305   | <br> |
| Sample Date   |                    | 31 Oct 2023   | 15 Aug 2023 | <br> |
| Machine Hours |                    | 1550          | 1031        | <br> |
| Oil Hours     |                    | 0             | 0           | <br> |
| Oil Changed   |                    | Not Changd    | Changed     | <br> |
| Sample Status |                    | NORMAL        | NORMAL      | <br> |
|               |                    |               |             |      |
| OIL CON       | DITION             |               |             |      |
| Visc @ 40°C   | cSt                | <b>153</b>    | □154        | <br> |
| CONTAN        | MINATION           |               |             |      |
| Silicon       | ppm                | <b>7</b>      | <b>6</b>    | <br> |
| Sodium        | ppm                | <b>■&lt;1</b> | 0           | <br> |
| Potassium     | ppm                | <b>1</b>      | <b>2</b>    | <br> |
|               |                    |               |             |      |
| WEAR N        | METALS             |               |             |      |
| Iron          | ppm                | <b>220</b>    | <b>183</b>  | <br> |
| Copper        | ppm                | ■0            | <b>-</b> <1 | <br> |
| Lead          | ppm                | ■0            | <b>0</b>    | <br> |
| Tin           | ppm                | <b>■</b> 0    | 0           | <br> |
| Aluminum      | ppm                | <b>■&lt;1</b> | < 1         | <br> |
| Chromium      | ppm                | ■3            | <b>4</b>    | <br> |
| Molybdenum    | ppm                | <b>0</b>      | < 1         | <br> |
| Nickel        | ppm                | <b>■</b> 0    | <b>0</b>    | <br> |
| Titanium      | ppm                | <b>0</b>      | 0           | <br> |
| Silver        | ppm                | 0             | 0           | <br> |
| Manganese     | ppm                | ■2            | ■3          | <br> |
| Vanadium      | ppm                | 0             | 0           | <br> |
| ADDITIV       | VES                |               |             |      |
| Calcium       | ppm                | <b>12</b>     | □10         | <br> |
| Magnesium     | ppm                | <b>-</b> <1   | <1          | <br> |
| Zinc          | ppm                | <b>1</b> 5    | 12          | <br> |
| Phosphorus    | ppm                | <b>705</b>    | 788         | <br> |
| Barium        | ppm                | <b>■&lt;1</b> | <b>4</b>    | <br> |
| Boron         | ppm                | <b>123</b>    | 132         | <br> |
|               | -                  |               |             |      |

## Diagnosis

Resample at the next service interval to monitor.All component wear rates are normal. There is no indication of any contamination in the oil. The condition of the oil is acceptable for the time in service.