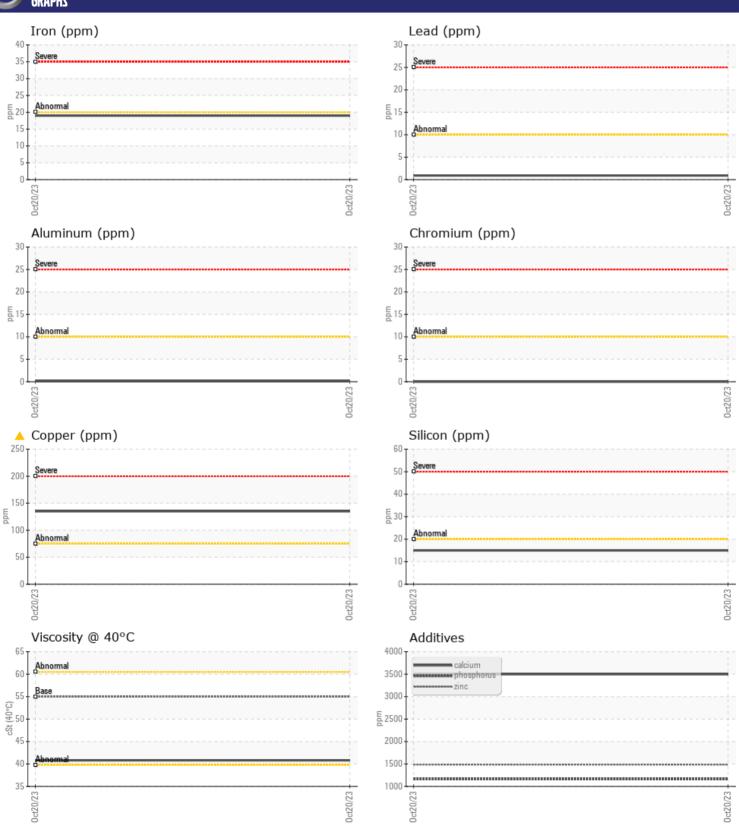

# CONSTRUCTION EQUIPMENT VOLVO A45G 353418 - WET DISC BRAKE

**Sample No:** VCP433536 **Oil Type:** VOLVO WB 102

Job No:

| SAMPLI        | E INFORMATIO | N             |      |  |
|---------------|--------------|---------------|------|--|
| Sample Number |              | VCP433536     | <br> |  |
| Sample Date   |              | 20 Oct 2023   | <br> |  |
| Machine Hours |              | 997           | <br> |  |
| Oil Hours     |              | 0             | <br> |  |
| Oil Changed   |              | Changed       | <br> |  |
| Sample Status |              | ABNORMAL      | <br> |  |
|               |              |               |      |  |
| OIL CON       | DITION       |               |      |  |
| Visc @ 40°C   | cSt          | <b>40.8</b>   | <br> |  |
|               |              | _             |      |  |
| VOLVO         | AIN A TION   |               |      |  |
|               | MINATION     |               |      |  |
| Silicon       | ppm          | <b>1</b> 5    | <br> |  |
| Sodium        | ppm          | <b>9</b>      | <br> |  |
| Potassium     | ppm          | <b>■</b> 0    | <br> |  |
| VOLVO         |              |               |      |  |
| WEAR N        | METALS       |               |      |  |
| Iron          | ppm          | ■19           | <br> |  |
| Copper        | ppm          | <u> </u>      | <br> |  |
| Lead          | ppm          | <b></b>       | <br> |  |
| Tin           | ppm          | <b>■</b> 0    | <br> |  |
| Aluminum      | ppm          | <b>-&lt;1</b> | <br> |  |
| Chromium      | ppm          | ■0            | <br> |  |
| Molybdenum    | ppm          | ■0            | <br> |  |
| Nickel        | ppm          | <b>4</b>      | <br> |  |
| Titanium      | ppm          | 0             | <br> |  |
| Silver        | ppm          | 0             | <br> |  |
| Manganese     | ppm          | <b>-</b> <1   | <br> |  |
| Vanadium      | ppm          | 0             | <br> |  |
| VOLVO         |              |               | <br> |  |
| ADDITIV       | VES          |               |      |  |
| Calcium       | ppm          | ■3499         | <br> |  |
| Magnesium     | ppm          | <u> </u>      | <br> |  |
| Zinc          | ppm          | <b>1486</b>   | <br> |  |
| Phosphorus    | ppm          | <b>1161</b>   | <br> |  |
| Barium        | ppm          | ■0            | <br> |  |
| Boron         | ppm          | <b>140</b>    | <br> |  |
|               |              |               |      |  |

## Diagnosis

The oil change at the time of sampling has been noted. No corrective action is recommended at this time. Resample at the next service interval to monitor. The copper level is abnormal. All other metal levels are typical for a new component breaking in. There is no indication of any contamination in the oil. The condition of the oil is acceptable for the time in service.