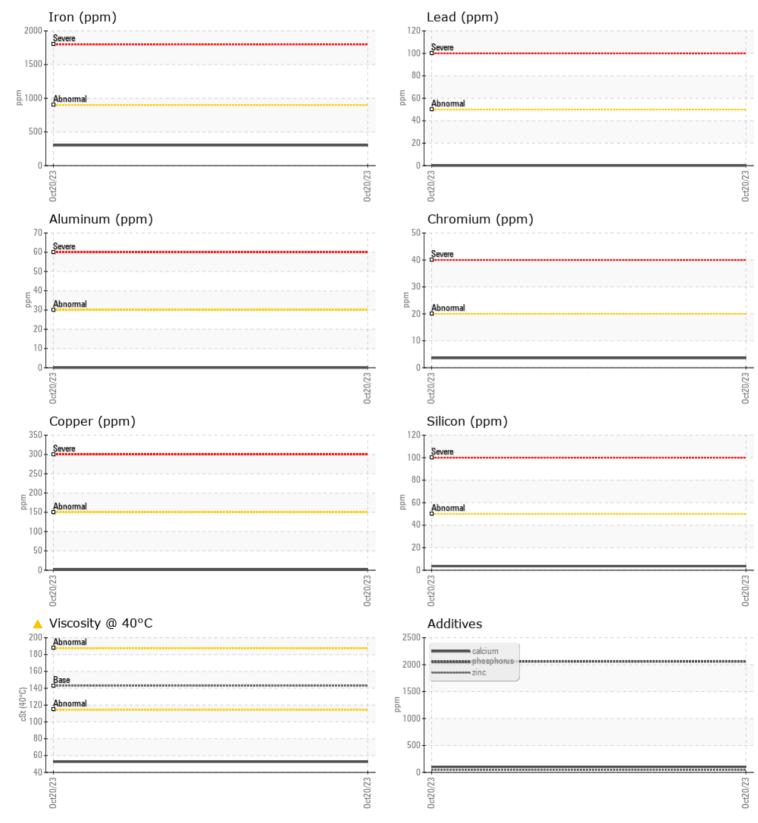

## Diagnosis

The oil change at the time of sampling has been noted. Resample at the next service interval to monitor.All component wear rates are normal. Moderate concentration of visible dirt/debris present in the oil. The oil viscosity is lower than normal. Confirm oil type.

## **CONSTRUCTION EQUIPMENT**

GRAPHS

VOLVO

Report Id: VOLVO0090 [WUSCAR] 05996946 (Generated: 11/04/2023 12:08:21) Rev: 1

Contact/Location: TODD LARK - VOLVO0090