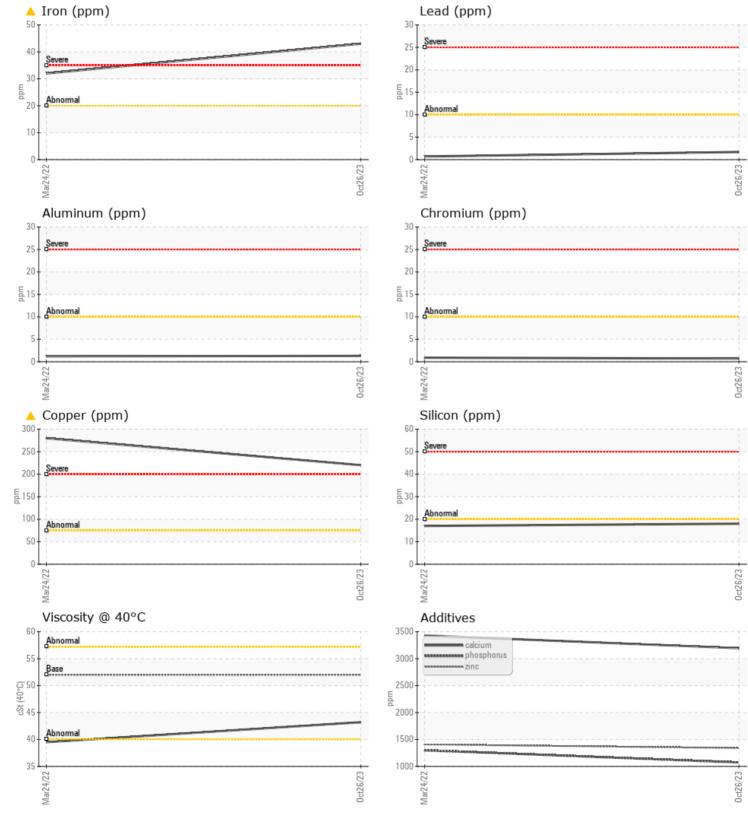

**1**3

0

VOLVO

|               | E INFORMATION | ١           |             |      |
|---------------|---------------|-------------|-------------|------|
| Sample Number |               | VCP372548   | VCP342911   | <br> |
| Sample Date   |               | 26 Oct 2023 | 24 Mar 2022 | <br> |
| Machine Hours |               | 0           | 2574        | <br> |
| Oil Hours     |               | 0           | 662         | <br> |
| Oil Changed   |               | Not Changd  | Not Changd  | <br> |
| Sample Status |               | ABNORMAL    | ABNORMAL    | <br> |
|               | DITION        |             |             |      |
| Visc @ 40°C   | cSt           | <b>43.2</b> | 39.5        | <br> |
| CONTAI        | MINATION      |             |             |      |
| Silicon       | ppm           | <b>18</b>   | 17          | <br> |
| Sodium        | ppm           | 5           | 8           | <br> |
| Potassium     | ppm           | 0           | 0           | <br> |
| WEAR I        | METALS        |             |             |      |
| Iron          | ppm           | <b>4</b> 3  | <b>A</b> 32 | <br> |
| Copper        | ppm           | <u> </u>    | <u> </u>    | <br> |
| Lead          | ppm           | 2           | <1          | <br> |
| Tin           | ppm           | 0           | <1          | <br> |
| Aluminum      | ppm           | <b>1</b>    | 1           | <br> |
| Chromium      | ppm           |             | <1          | <br> |
| Molybdenum    | ppm           | 0           | < 1         | <br> |
| Nickel        | ppm           | 5           | 6           | <br> |

0

11

WISE HEAVY EQUIPMENT

9229 S 97TH ST LA VISTA, NE US 68128 Contact: JASON HASSLER jhassler@wiseheavyequipment.com T: F: (402)597-0865

Diagnosis

No corrective action is recommended at this time. Resample at the next service interval to monitor.The copper level is abnormal. The iron level is abnormal. Moderate concentration of visible dirt/debris present in the oil. The condition of the oil is acceptable for the time in service.

## **CONSTRUCTION EQUIPMENT**

GRAPHS

VOLVO

Report Id: VOLVO0182 [WUSCAR] 05996948 (Generated: 11/04/2023 12:09:16) Rev: 1

Contact/Location: JASON HASSLER - VOLVO0182