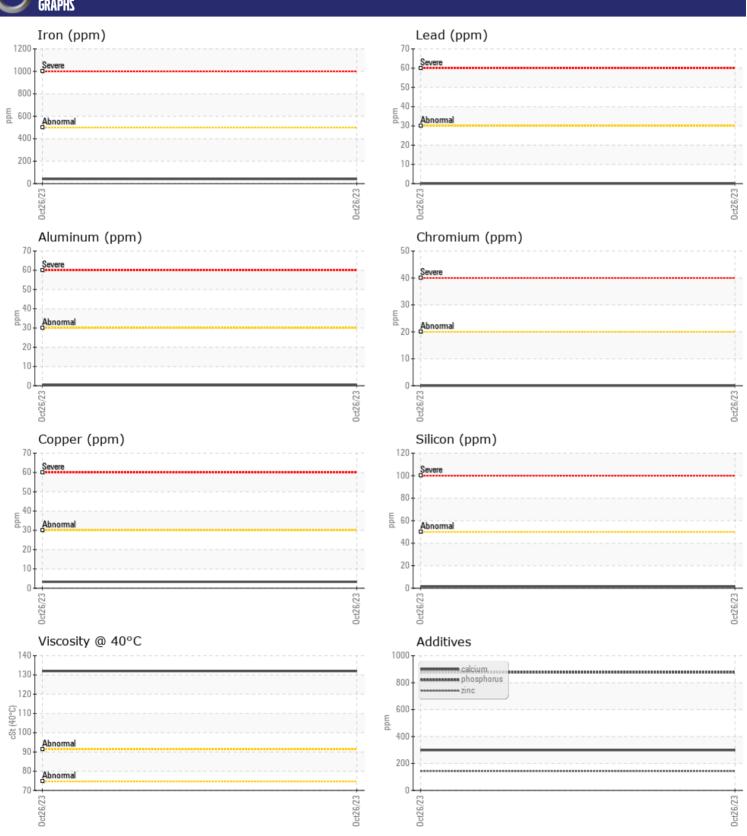

## **CONSTRUCTION EQUIPMENT**

X16401 SCHIDBERG VOLVO A40G 352199 - DROP BOX

Sample No: VCP372547

Oil Type: VOLVO SUPER GEAR OIL 75W-80-GO102

**Job No:** X16401 SCHIDBERG

| SAMPLE        | E INFORMATION | N           |      |  |
|---------------|---------------|-------------|------|--|
| Sample Number |               | VCP372547   | <br> |  |
| Sample Date   |               | 26 Oct 2023 | <br> |  |
| Machine Hours |               | 0           | <br> |  |
| Oil Hours     |               | 50          | <br> |  |
| Oil Changed   |               | Not Changd  | <br> |  |
| Sample Status |               | ABNORMAL    | <br> |  |
|               |               |             |      |  |
| OIL CON       | NITION        |             |      |  |
| _             |               |             |      |  |
| Visc @ 40°C   | cSt           | 132         | <br> |  |
| VOLVO         |               |             |      |  |
| CONTAN        | MINATION      |             |      |  |
| Silicon       | ppm           | <b>2</b>    | <br> |  |
| Sodium        | ppm           | 0           | <br> |  |
| Potassium     | ppm           | ■0          | <br> |  |
|               | PP            |             |      |  |
| VOLVO         | AFTALC        |             |      |  |
| WEAR N        | AE I ALS      |             |      |  |
| Iron          | ppm           | <b>41</b>   | <br> |  |
| Copper        | ppm           | ■3          | <br> |  |
| Lead          | ppm           | ■0          | <br> |  |
| Tin           | ppm           | ■0          | <br> |  |
| Aluminum      | ppm           | <b>■</b> <1 | <br> |  |
| Chromium      | ppm           | ■0          | <br> |  |
| Molybdenum    | ppm           | <b>1</b>    | <br> |  |
| Nickel        | ppm           | ■0          | <br> |  |
| Titanium      | ppm           | 0           | <br> |  |
| Silver        | ppm           | 0           | <br> |  |
| Manganese     | ppm           | <b>0</b>    | <br> |  |
| Vanadium      | ppm           | 0           | <br> |  |
| VOLVO         |               |             | <br> |  |
| ADDITIV       | /ES           |             |      |  |
| Calcium       | ppm           | □299        | <br> |  |
| Magnesium     | ppm           | <b>9</b>    | <br> |  |
| Zinc          | ppm           | <b>143</b>  | <br> |  |
| Phosphorus    | ppm           | 877         | <br> |  |
| Barium        | ppm           | <b>■</b> 0  | <br> |  |
| Boron         | ppm           | <b>182</b>  | <br> |  |
|               |               | _           |      |  |

### Diagnosis

No corrective action is recommended at this time. Resample at the next service interval to monitor.All component wear rates are normal. Moderate concentration of visible dirt/debris present in the oil. The condition of the oil is acceptable for the time in service.