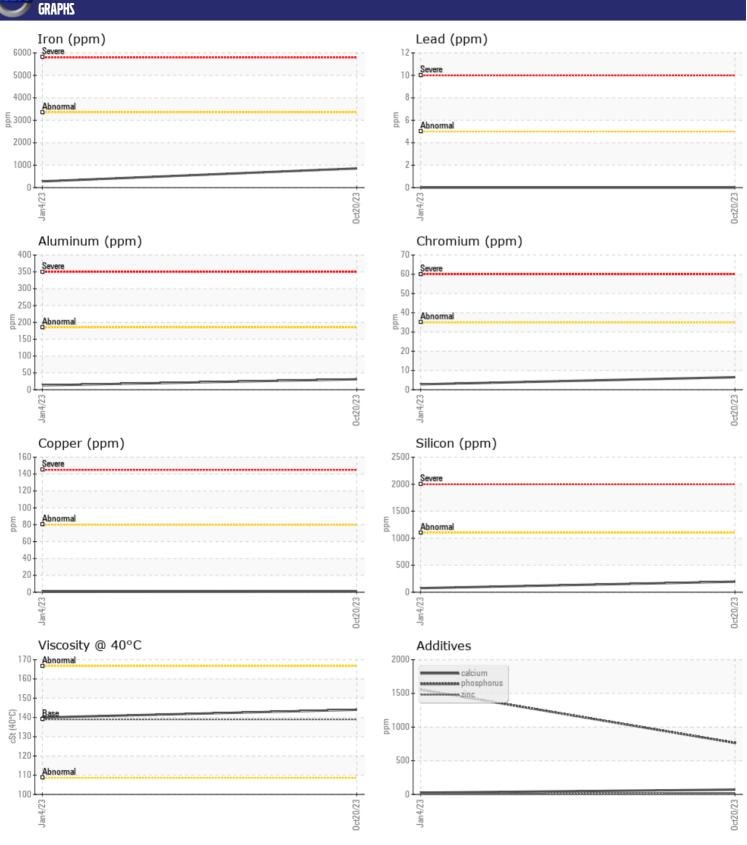

Job No:

| CAMDIE        | INFORMATION |             |             |      |
|---------------|-------------|-------------|-------------|------|
|               | INFURMATION |             | <u>.</u>    |      |
| Sample Number |             | VCP383179   | VCP384142   | <br> |
| Sample Date   |             | 20 Oct 2023 | 04 Jan 2023 | <br> |
| Machine Hours |             | 5780        | 4860        | <br> |
| Oil Hours     |             | 0           | 500         | <br> |
| Oil Changed   |             | Not Changd  | Not Changd  | <br> |
| Sample Status |             | NORMAL      | NORMAL      | <br> |
| VOLVO         |             |             |             |      |
| OIL CON       | DITION      |             |             |      |
| Visc @ 40°C   | cSt         | <b>144</b>  | □140        | <br> |
| VISC & 40 C   | CSt         |             | <u> </u>    |      |
| VOLVO         |             |             |             |      |
| CONTAN        | MINATION    |             |             |      |
| Silicon       | ppm         | <b>195</b>  | <b>7</b> 5  | <br> |
| Sodium        | ppm         | <b>4</b>    | <b>4</b>    | <br> |
| Potassium     | ppm         | <b>11</b>   | <b>4</b>    | <br> |
|               |             |             |             |      |
| WEAR          | AFTALS      |             |             |      |
| _             | <u> </u>    |             |             | <br> |
| Iron          | ppm         | <b>854</b>  | ■278        | <br> |
| Copper        | ppm         | <b>1</b>    | <b>=</b> <1 | <br> |
| Lead          | ppm         | 0           | 0           | <br> |
| Tin           | ppm         | <b>0</b>    | 0           | <br> |
| Aluminum      | ppm         | <b>31</b>   | <b>□</b> 13 | <br> |
| Chromium      | ppm         | <b>6</b>    | <b>3</b>    | <br> |
| Molybdenum    | ppm         | 0           | <1          | <br> |
| Nickel        | ppm         | <b>0</b>    | 0           | <br> |
| Titanium      | ppm         | 2           | <1          | <br> |
| Silver        | ppm         | 0           | 0           | <br> |
| Manganese     | ppm         | <b>6</b>    | 2           | <br> |
| Vanadium      | ppm         | 0           | 0           | <br> |
| VOLVO         |             |             |             |      |
| ADDITIV       | /ES         |             |             |      |
| Calcium       | ppm         | <b>71</b>   | □26         | <br> |
| Magnesium     | ppm         | <b>20</b>   | <b>6</b>    | <br> |
| Zinc          | ppm         | <b>20</b>   | <b>6</b>    | <br> |
| Phosphorus    | ppm         | <b>764</b>  | 1554        | <br> |
| Barium        | ppm         | <b>0</b>    | □0          | <br> |
| Boron         | ppm         | <b>52</b>   | ■98         | <br> |
|               |             |             |             |      |