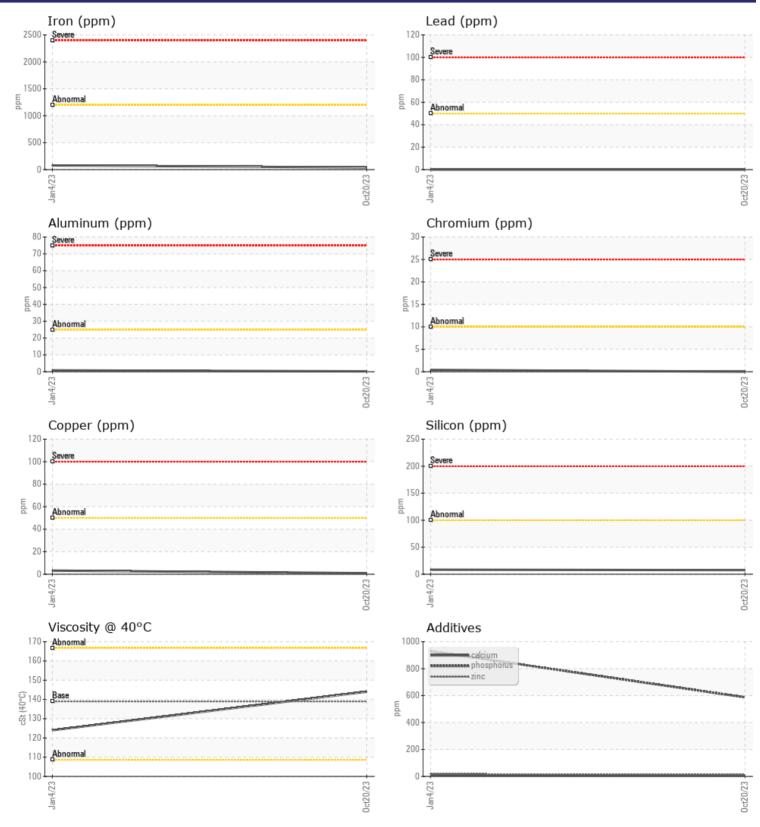

### Sample No: VCP383176

Oil Type:

| Job | No: |
|-----|-----|
|-----|-----|

Barium

Boron

ppm

ppm

|               | E INFORMATION |              |             |      |
|---------------|---------------|--------------|-------------|------|
| Sample Number |               | VCP383176    | VCP384128   | <br> |
| Sample Date   |               | 20 Oct 2023  | 04 Jan 2023 | <br> |
| Machine Hours |               | 5780         | 4860        | <br> |
| Oil Hours     |               | 0            | 500         | <br> |
| Oil Changed   |               | Not Changd   | Not Changd  | <br> |
| Sample Status |               | NORMAL       | NORMAL      | <br> |
|               |               |              |             |      |
| VOLVO         |               |              |             |      |
| V OIL CON     |               |              |             |      |
| Visc @ 40°C   | cSt           | <b>144</b>   | 124         | <br> |
| VOLVO         |               |              |             |      |
| CONTAL        | MINATION      |              |             |      |
| Silicon       | ppm           | 8            | 8           | <br> |
| Sodium        | ppm           | 0            | 3           | <br> |
| Potassium     | ppm           | <b>■</b> <1  |             | <br> |
| Totassidin    | ppm           |              |             |      |
| VOLVO         |               |              |             | <br> |
| WEAR I        | METALS        |              |             |      |
| Iron          | ppm           | 38           | 78          | <br> |
| Copper        | ppm           |              | 3           | <br> |
| Lead          | ppm           | 0            | 0           | <br> |
| Tin           | ppm           | 0            | 0           | <br> |
| Aluminum      | ppm           | <b>  </b> <1 | <1          | <br> |
| Chromium      | ppm           | 0            | <1          | <br> |
| Molybdenum    | ppm           | 0            | <b></b> <1  | <br> |
| Nickel        | ppm           | 0            | 0           | <br> |
| Titanium      | ppm           | 0            | <1          | <br> |
| Silver        | ppm           | 0            | 0           | <br> |
| Manganese     | ppm           | 0            | <b></b> < 1 | <br> |
| Vanadium      | ppm           | 0            | 0           | <br> |
|               |               |              |             |      |
|               | VFS           |              |             | <br> |
|               |               |              |             |      |
| Calcium       | ppm           | 6            | 8           | <br> |
| Magnesium     | ppm           | ■ <1         | 0           | <br> |
| Zinc          | ppm           | 12           | 18          | <br> |
| Phosphorus    | ppm           | 587          | 929         | <br> |

#### Diagnosis

Resample at the next service interval to monitor.All component wear rates are normal. There is no indication of any contamination in the oil. The condition of the oil is acceptable for the time in service.

# **CONSTRUCTION EQUIPMENT**

GRAPHS

VOLVO

Report Id: LEOMAD [WUSCAR] 05996951 (Generated: 11/03/2023 16:10:38) Rev: 1

Contact/Location: LARRY SCHRADE - LEOMAD