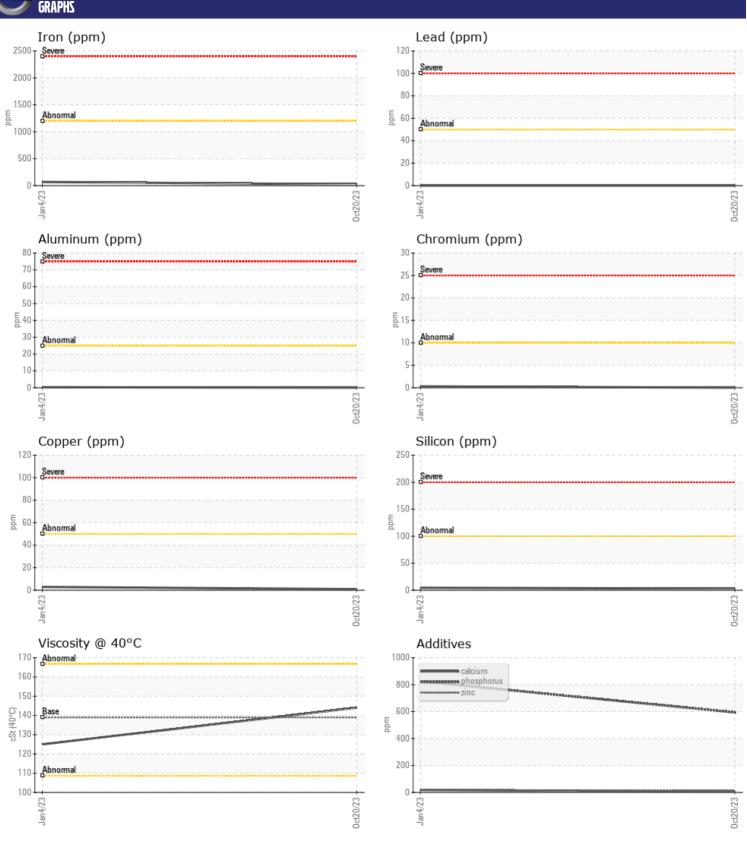

Job No:

| SAMPLE        | <b>INFORMATION</b> |               |              |      |
|---------------|--------------------|---------------|--------------|------|
| Sample Number | <u> </u>           | VCP383182     | VCP384127    | <br> |
| Sample Date   |                    | 20 Oct 2023   | 04 Jan 2023  | <br> |
| Machine Hours |                    | 5780          | 4860         | <br> |
| Oil Hours     |                    | 0             | 0            | <br> |
| Oil Changed   |                    | Not Changd    | Not Changd   | <br> |
| Sample Status |                    | NORMAL        | NORMAL       | <br> |
|               |                    |               |              |      |
| OIL CON       | DITION             |               |              |      |
| Visc @ 40°C   | cSt                | <b>144</b>    | <b>□</b> 125 | <br> |
| VISC @ 40 C   | CSt                |               | 123          |      |
| VOLVO         |                    |               |              |      |
| CONTAI        | MINATION           |               |              |      |
| Silicon       | ppm                | <b>3</b>      | <b>4</b>     | <br> |
| Sodium        | ppm                | <b>■</b> 0    | <b>3</b>     | <br> |
| Potassium     | ppm                | <b>0</b>      | <b>0</b>     | <br> |
|               |                    |               |              |      |
| WEAR N        | METALS             |               |              |      |
| Iron          | ppm                | <b>22</b>     | <b>68</b>    | <br> |
| Copper        | ppm                | <b>■&lt;1</b> | <b>3</b>     | <br> |
| Lead          | ppm                | <b>■</b> 0    | <b>0</b>     | <br> |
| Tin           | ppm                | <b>0</b>      | <b>0</b>     | <br> |
| Aluminum      | ppm                | <b>0</b>      | < 1          | <br> |
| Chromium      | ppm                | <b>■</b> 0    | <b>-</b> <1  | <br> |
| Molybdenum    | ppm                | <b>■</b> 0    | <1           | <br> |
| Nickel        | ppm                | <b>■</b> 0    | <b>0</b>     | <br> |
| Titanium      | ppm                | 0             | 0            | <br> |
| Silver        | ppm                | 0             | 0            | <br> |
| Manganese     | ppm                | <b>■</b> 0    | <1           | <br> |
| Vanadium      | ppm                | 0             | 0            | <br> |
|               |                    |               |              | <br> |
| ADDITIV       | VES                |               |              |      |
| Calcium       | ppm                | <b>6</b>      | 18           | <br> |
| Magnesium     | ppm                | <b>0</b>      | 0            | <br> |
| Zinc          | ppm                | <b>12</b>     | 19           | <br> |
| Phosphorus    | ppm                | ■ 594         | 824          | <br> |
| Barium        | ppm                | <b>0</b>      | 0            | <br> |
|               |                    |               |              |      |

### Diagnosis

Resample at the next service interval to monitor. All component wear rates are normal. There is no indication of any contamination in the oil. The condition of the oil is acceptable for the time in service.