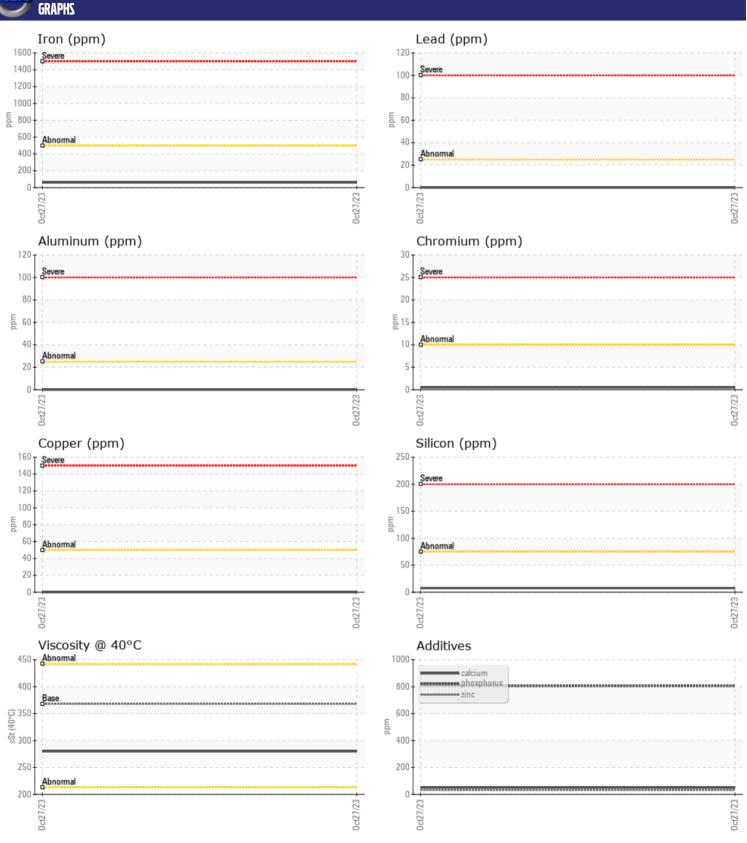

CONSTRUCTION EQUIPMENT
400846 VOLVO ECR235E 315496 - REAR LEFT FINAL DRIVE

Sample No: VCP431262

Oil Type: GEAR OIL SAE 85W140

Job No: 400846

| VOLVO         |                   |             |      |  |
|---------------|-------------------|-------------|------|--|
| SAMPLE        | <b>INFORMATIO</b> | N           |      |  |
| Sample Number | •                 | VCP431262   | <br> |  |
| Sample Date   |                   | 27 Oct 2023 | <br> |  |
| Machine Hours |                   | 1024        | <br> |  |
| Oil Hours     |                   | 0           | <br> |  |
| Oil Changed   |                   | N/A         | <br> |  |
| Sample Status |                   | NORMAL      | <br> |  |
|               |                   |             |      |  |
| OIL CON       | DITION            |             |      |  |
| Visc @ 40°C   | cSt               | <b>280</b>  | <br> |  |
| CONTAN        | MINATION          |             |      |  |
| Silicon       | ppm               | <b>8</b>    | <br> |  |
| Sodium        | ppm               | <b>■</b> 0  | <br> |  |
| Potassium     | ppm               | <b>□</b> <1 | <br> |  |
| WEAR N        | METALS            |             |      |  |
| Iron          | ppm               | <b>61</b>   | <br> |  |
| Copper        | ppm               | <b>■</b> 0  | <br> |  |
| Lead          | ppm               | ■0          | <br> |  |
| Tin           | ppm               | <b>■</b> 0  | <br> |  |
| Aluminum      | ppm               | ■0          | <br> |  |
| Chromium      | ppm               | <b>■</b> <1 | <br> |  |
| Molybdenum    | ppm               | <b>■</b> <1 | <br> |  |
| Nickel        | ppm               | ■0          | <br> |  |
| Titanium      | ppm               | 0           | <br> |  |
| Silver        | ppm               | 0           | <br> |  |
| Manganese     | ppm               | <b></b>     | <br> |  |
| Vanadium      | ppm               | 0           | <br> |  |
| ADDITIV       | /FS               |             |      |  |
| Calcium       | -                 | <b>□</b> 50 | <br> |  |
| Magnesium     | ppm               | <b>10</b>   | <br> |  |
| Zinc          |                   | <b>■</b> 32 | <br> |  |
| Phosphorus    | ppm               | <b>806</b>  | <br> |  |
| Barium        | ppm               | <b>0</b>    | <br> |  |
| Boron         | ppm               | <b>164</b>  | <br> |  |
| ווטוטם        | ppm               | <b>104</b>  |      |  |

## Diagnosis

Resample at the next service interval to monitor.All component wear rates are normal. There is no indication of any contamination in the oil. The condition of the oil is acceptable for the time in service.