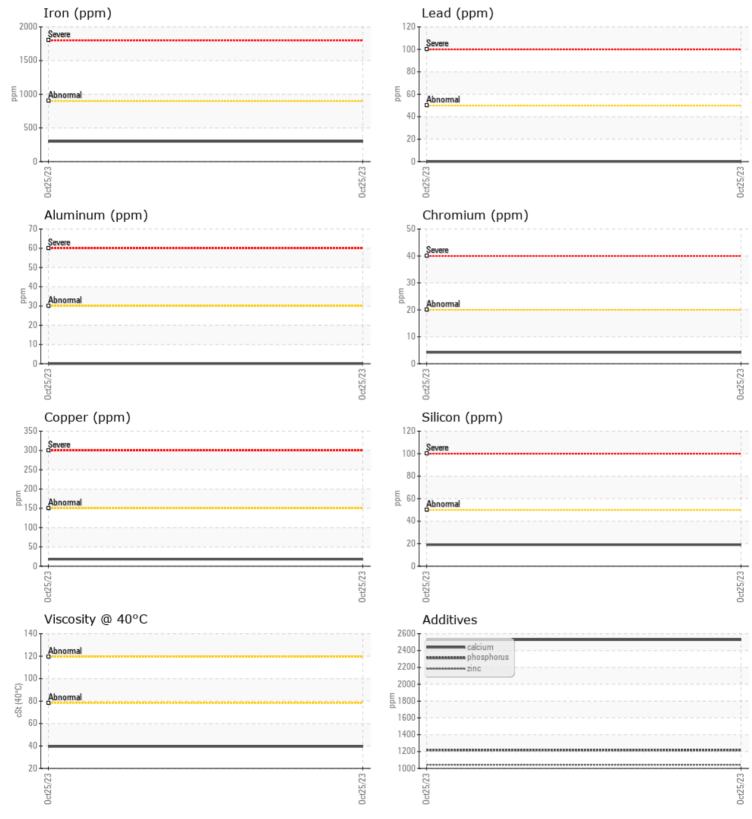

CONSTRUCTION EQUIPMENT SWADA VOLVO A30G 742139 - FRONT AXLE

| Sample No: | VCP413019 |
|------------|-----------|
| Oil Type:  | NOT GIVEN |
| Job No:    | SWADA     |

VOLVO

|                    | E INFORMATION |              |      |  |
|--------------------|---------------|--------------|------|--|
| Sample Number      |               | VCP413019    | <br> |  |
| Sample Date        |               | 25 Oct 2023  | <br> |  |
| Machine Hours      |               | 8066         | <br> |  |
| Oil Hours          |               | 0            | <br> |  |
| Oil Changed        |               | Changed      | <br> |  |
| Sample Status      |               | NORMAL       | <br> |  |
|                    |               |              |      |  |
| OIL CON            | DITION        |              |      |  |
| Visc @ 40°C        | cSt           | 39.5         | <br> |  |
|                    |               |              |      |  |
| VOLVO CONTAL       | MINATION      |              | <br> |  |
|                    |               |              |      |  |
| Silicon            | ppm           | <b>1</b> 9   | <br> |  |
| Sodium             | ppm           | 4            | <br> |  |
| Potassium          | ppm           | 0            | <br> |  |
| VOLVO              |               |              |      |  |
| WEAR N             | METALS        |              |      |  |
| Iron               | ppm           | 299          | <br> |  |
| Copper             | ppm           | <b>18</b>    | <br> |  |
| Lead               | ppm           | 0            | <br> |  |
| Tin                | ppm           | <b>■</b> <1  | <br> |  |
| Aluminum           | ppm           | 0            | <br> |  |
| Chromium           | ppm           | <b>4</b>     | <br> |  |
| Molybdenum         | ppm           | 2            | <br> |  |
| Nickel             | ppm           | <b>1</b>     | <br> |  |
| Titanium           | ppm           | 0            | <br> |  |
| Silver             | ppm           | 0            | <br> |  |
| Manganese          | ppm           | 5            | <br> |  |
| Vanadium           | ppm           | 0            | <br> |  |
| VOLVO              |               |              | <br> |  |
| ADDITIN            | VES           |              |      |  |
| Calcium            | ppm           | 2528         | <br> |  |
| Magnesium          | ppm           | 16           | <br> |  |
|                    |               | 40.40        | <br> |  |
| Zinc               | ppm           | 1043         | <br> |  |
| Zinc<br>Phosphorus | ppm<br>ppm    | 1043<br>1218 | <br> |  |
|                    |               |              |      |  |

## Diagnosis

Resample at the next service interval to monitor. Please specify the brand, type, and viscosity of the oil on your next sample.All component wear rates are normal. There is no indication of any contamination in the oil. The condition of the oil is acceptable for the time in service.