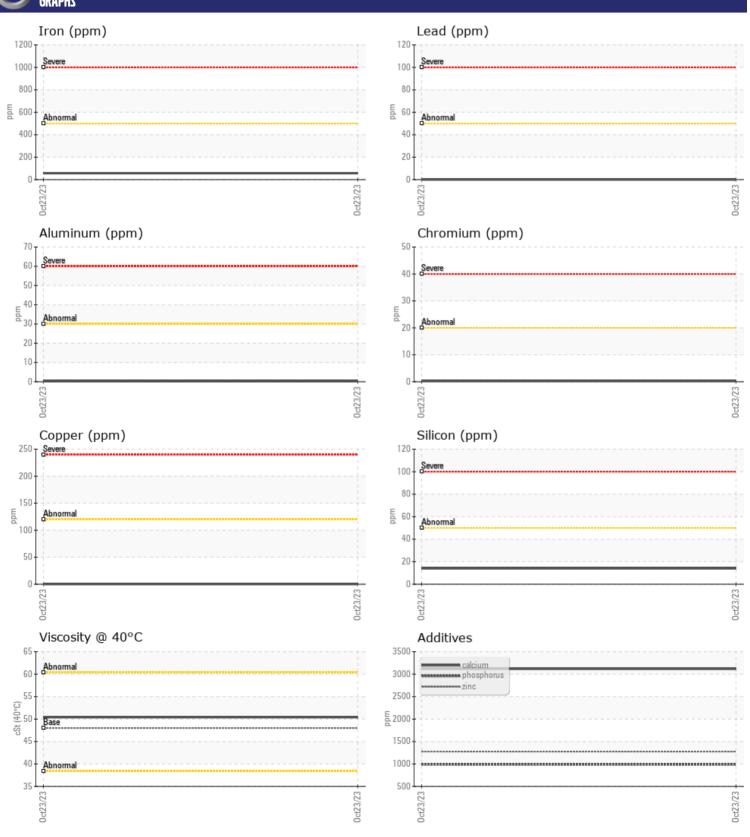

# **CONSTRUCTION EQUIPMENT**

66505 VOLVO L 1 20H JOB 66505 (S/N NOT GIVEN) - FRONT AXLE

Oil Type: TDH FLUID SAE 75W80

**Job No:** 66505

| SAMPLE        | INFORMATION  |               |      |  |
|---------------|--------------|---------------|------|--|
| Sample Number | <del>-</del> | VCP414352     | <br> |  |
| Sample Date   |              | 23 Oct 2023   | <br> |  |
| Machine Hours |              | 9554          | <br> |  |
| Oil Hours     |              | 0             | <br> |  |
| Oil Changed   |              | Changed       | <br> |  |
| Sample Status |              | ABNORMAL      | <br> |  |
|               |              |               |      |  |
| OIL CON       | DITION       |               |      |  |
| Visc @ 40°C   | cSt          | ■ 50.4        | <br> |  |
| VOLVO         | AND TION     |               |      |  |
|               | MINATION     |               |      |  |
| Silicon       | ppm          | <b>14</b>     | <br> |  |
| Sodium        | ppm          | <b>2</b>      | <br> |  |
| Potassium     | ppm          | <b>0</b>      | <br> |  |
|               |              |               |      |  |
| WEAR N        | METALS       |               |      |  |
| Iron          | ppm          | ■ 57          | <br> |  |
| Copper        | ppm          | <b>■&lt;1</b> | <br> |  |
| Lead          | ppm          | ■0            | <br> |  |
| Tin           | ppm          | ■0            | <br> |  |
| Aluminum      | ppm          | <b>■&lt;1</b> | <br> |  |
| Chromium      | ppm          | <b>■&lt;1</b> | <br> |  |
| Molybdenum    | ppm          | ■4            | <br> |  |
| Nickel        | ppm          | ■0            | <br> |  |
| Titanium      | ppm          | 0             | <br> |  |
| Silver        | ppm          | 0             | <br> |  |
| Manganese     | ppm          | <b>-&lt;1</b> | <br> |  |
| Vanadium      | ppm          | 0             | <br> |  |
| VOLVO         |              |               | <br> |  |
| ADDITIV       | /ES          |               |      |  |
| Calcium       | ppm          | ■3118         | <br> |  |
| Magnesium     | ppm          | <b>46</b>     | <br> |  |
| Zinc          | ppm          | <b>1276</b>   | <br> |  |
| Phosphorus    | ppm          | ■990          | <br> |  |
| Barium        | ppm          | <b>0</b>      | <br> |  |
| Boron         | ppm          | <b>114</b>    | <br> |  |
|               |              |               |      |  |

### Diagnosis

No corrective action is recommended at this time. Oil and filter change at the time of sampling has been noted. Resample at the next service interval to monitor. Please specify the brand, type, and viscosity of the oil on your next sample.All component wear rates are normal. Moderate concentration of visible dirt/debris present in the oil. The condition of the oil is acceptable for the time in service.