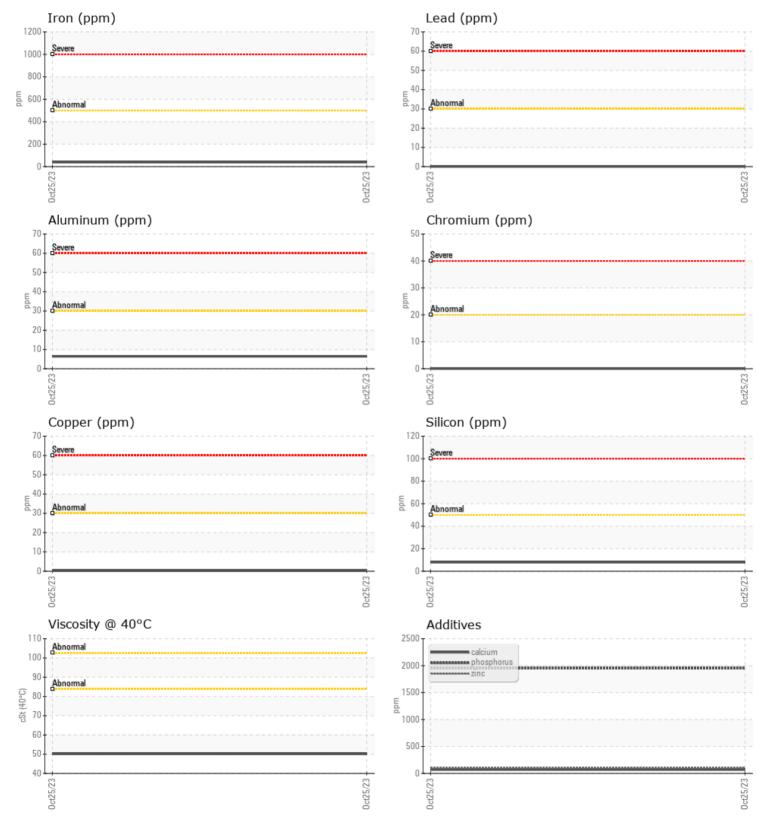

CONSTRUCTION EQUIPMENT SWADA VOLVO A30G 742139 - DROP BOX

Sample No:VCP413011Oil Type:NOT GIVENJob No:SWADA

VOLVO

|               | E INFORMATION |             |      |  |
|---------------|---------------|-------------|------|--|
| Sample Number |               | VCP413011   | <br> |  |
| Sample Date   |               | 25 Oct 2023 | <br> |  |
| Machine Hours |               | 8066        | <br> |  |
| Oil Hours     |               | 0           | <br> |  |
| Oil Changed   |               | Changed     | <br> |  |
| Sample Status |               | NORMAL      | <br> |  |
| Sample Status |               | NORIVIAL    | <br> |  |
| VOLVO         |               |             |      |  |
| VIL CON       | IDITION       |             |      |  |
| Visc @ 40°C   | cSt           | 50.1        | <br> |  |
|               |               |             |      |  |
| VOLVO         | MINATION      |             |      |  |
|               | MINATION      |             |      |  |
| Silicon       | ppm           | 8           | <br> |  |
| Sodium        | ppm           | 3           | <br> |  |
| Potassium     | ppm           | <b></b> <1  | <br> |  |
| VOLVO         |               |             |      |  |
| WFAR N        | METALS        |             |      |  |
| Iron          | ppm           | 39          | <br> |  |
| Copper        | ppm           | <b>□</b> 39 | <br> |  |
| Lead          | ppm           |             | <br> |  |
| Tin           | ppm           | 0           | <br> |  |
| Aluminum      | ppm           | 6           | <br> |  |
| Chromium      | ppm           | 0           | <br> |  |
| Molybdenum    | ppm           | 2           | <br> |  |
| Nickel        | ppm           | 0           | <br> |  |
| Titanium      |               | 0           | <br> |  |
| Silver        | ppm<br>ppm    | 0           | <br> |  |
| Manganese     | ppm           | ۲<br>۲      | <br> |  |
| Vanadium      | ppm           | 0           | <br> |  |
|               | ppm           | Ū           |      |  |
| VOLVO         |               |             | <br> |  |
| ADDITIN       | VES           |             |      |  |
| Calcium       | ppm           | 69          | <br> |  |
| Magnesium     | ppm           | 1           | <br> |  |
| Zinc          | ppm           | 99          | <br> |  |
| Phosphorus    | ppm           | 1951        | <br> |  |
| Barium        | ppm           | 0           | <br> |  |
| _             |               |             |      |  |

## Diagnosis

Resample at the next service interval to monitor. Please specify the brand, type, and viscosity of the oil on your next sample.All component wear rates are normal. There is no indication of any contamination in the oil. The condition of the oil is acceptable for the time in service.