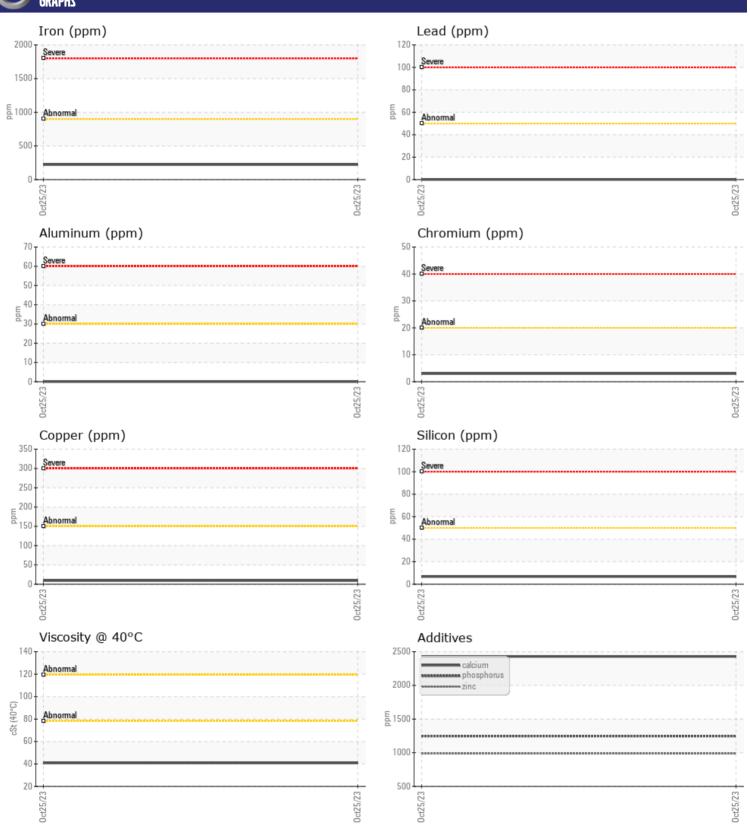

# CONSTRUCTION EQUIPMENT SWADA VOLVO A30G 742139 - REAR AXLE

Sample No: VCP413021
Oil Type: NOT GIVEN
Job No: SWADA

| CONTAMINATION  Silicon                                                                                                                                                                                                                                                                                                                                                                                                                                                                                                                                                                                                                                                                                                                                                                                                                                                                                                                                                                                                                                                                                                                                                                                                                                                                                                                                                                                                                                                                                                                                                                                                                                                                                                                                                                                                                                                                                                                                                                                                                                                                                                         |               |             |               |      |          |
|--------------------------------------------------------------------------------------------------------------------------------------------------------------------------------------------------------------------------------------------------------------------------------------------------------------------------------------------------------------------------------------------------------------------------------------------------------------------------------------------------------------------------------------------------------------------------------------------------------------------------------------------------------------------------------------------------------------------------------------------------------------------------------------------------------------------------------------------------------------------------------------------------------------------------------------------------------------------------------------------------------------------------------------------------------------------------------------------------------------------------------------------------------------------------------------------------------------------------------------------------------------------------------------------------------------------------------------------------------------------------------------------------------------------------------------------------------------------------------------------------------------------------------------------------------------------------------------------------------------------------------------------------------------------------------------------------------------------------------------------------------------------------------------------------------------------------------------------------------------------------------------------------------------------------------------------------------------------------------------------------------------------------------------------------------------------------------------------------------------------------------|---------------|-------------|---------------|------|----------|
| Sample Number                                                                                                                                                                                                                                                                                                                                                                                                                                                                                                                                                                                                                                                                                                                                                                                                                                                                                                                                                                                                                                                                                                                                                                                                                                                                                                                                                                                                                                                                                                                                                                                                                                                                                                                                                                                                                                                                                                                                                                                                                                                                                                                  | VOLVO         | INCODMATION |               |      |          |
| Sample Date                                                                                                                                                                                                                                                                                                                                                                                                                                                                                                                                                                                                                                                                                                                                                                                                                                                                                                                                                                                                                                                                                                                                                                                                                                                                                                                                                                                                                                                                                                                                                                                                                                                                                                                                                                                                                                                                                                                                                                                                                                                                                                                    |               | INFURMATION |               |      | <u>.</u> |
| Machine Hours                                                                                                                                                                                                                                                                                                                                                                                                                                                                                                                                                                                                                                                                                                                                                                                                                                                                                                                                                                                                                                                                                                                                                                                                                                                                                                                                                                                                                                                                                                                                                                                                                                                                                                                                                                                                                                                                                                                                                                                                                                                                                                                  |               |             |               | <br> |          |
| Oil Changed Ch | •             |             |               | <br> |          |
| Changed   Chan   |               |             |               | <br> |          |
| NORMAL                                                                                                                                                                                                                                                                                                                                                                                                                                                                                                                                                                                                                                                                                                                                                                                                                                                                                                                                                                                                                                                                                                                                                                                                                                                                                                                                                                                                                                                                                                                                                                                                                                                                                                                                                                                                                                                                                                                                                                                                                                                                                                                         |               |             |               | <br> |          |
| Volto   Oil Condition                                                                                                                                                                                                                                                                                                                                                                                                                                                                                                                                                                                                                                                                                                                                                                                                                                                                                                                                                                                                                                                                                                                                                                                                                                                                                                                                                                                                                                                                                                                                                                                                                                                                                                                                                                                                                                                                                                                                                                                                                                                                                                          |               |             | Changed       | <br> |          |
| Volvo   Oil CONDITION                                                                                                                                                                                                                                                                                                                                                                                                                                                                                                                                                                                                                                                                                                                                                                                                                                                                                                                                                                                                                                                                                                                                                                                                                                                                                                                                                                                                                                                                                                                                                                                                                                                                                                                                                                                                                                                                                                                                                                                                                                                                                                          | Sample Status |             | NORMAL        | <br> |          |
| Volvo   Oil CONDITION                                                                                                                                                                                                                                                                                                                                                                                                                                                                                                                                                                                                                                                                                                                                                                                                                                                                                                                                                                                                                                                                                                                                                                                                                                                                                                                                                                                                                                                                                                                                                                                                                                                                                                                                                                                                                                                                                                                                                                                                                                                                                                          |               |             |               |      |          |
| CONTAMINATION  Silicon                                                                                                                                                                                                                                                                                                                                                                                                                                                                                                                                                                                                                                                                                                                                                                                                                                                                                                                                                                                                                                                                                                                                                                                                                                                                                                                                                                                                                                                                                                                                                                                                                                                                                                                                                                                                                                                                                                                                                                                                                                                                                                         | OIL CON       | DITION      |               |      |          |
| CONTAMINATION  Silicon                                                                                                                                                                                                                                                                                                                                                                                                                                                                                                                                                                                                                                                                                                                                                                                                                                                                                                                                                                                                                                                                                                                                                                                                                                                                                                                                                                                                                                                                                                                                                                                                                                                                                                                                                                                                                                                                                                                                                                                                                                                                                                         | Visc @ 40°C   | cSt         | <b>40.8</b>   | <br> |          |
| CONTAMINATION  Silicon                                                                                                                                                                                                                                                                                                                                                                                                                                                                                                                                                                                                                                                                                                                                                                                                                                                                                                                                                                                                                                                                                                                                                                                                                                                                                                                                                                                                                                                                                                                                                                                                                                                                                                                                                                                                                                                                                                                                                                                                                                                                                                         |               |             |               |      |          |
| Solition                                                                                                                                                                                                                                                                                                                                                                                                                                                                                                                                                                                                                                                                                                                                                                                                                                                                                                                                                                                                                                                                                                                                                                                                                                                                                                                                                                                                                                                                                                                                                                                                                                                                                                                                                                                                                                                                                                                                                                                                                                                                                                                       | VOLVO         | AINATION    |               |      |          |
| Sodium                                                                                                                                                                                                                                                                                                                                                                                                                                                                                                                                                                                                                                                                                                                                                                                                                                                                                                                                                                                                                                                                                                                                                                                                                                                                                                                                                                                                                                                                                                                                                                                                                                                                                                                                                                                                                                                                                                                                                                                                                                                                                                                         | _             | MINATION    |               |      |          |
| Note   Pope      |               |             |               | <br> |          |
| WEAR METALS    Iron                                                                                                                                                                                                                                                                                                                                                                                                                                                                                                                                                                                                                                                                                                                                                                                                                                                                                                                                                                                                                                                                                                                                                                                                                                                                                                                                                                                                                                                                                                                                                                                                                                                                                                                                                                                                                                                                                                                                                                                                                                                                                                            | Sodium        | ppm         |               | <br> |          |
| WEAR METALS           Iron         ppm         2222 <td< td=""><td>Potassium</td><td>ppm</td><td><b>0</b></td><td><br/></td><td></td></td<>                                                                                                                                                                                                                                                                                                                                                                                                                                                                                                                                                                                                                                                                                                                                                                                                                                                                                                                                                                                                                                                                                                                                                                                                                                                                                                                                                                                                                                                                                                                                                                                                                                                                                                                                                                                                                                                                                                                                                                                    | Potassium     | ppm         | <b>0</b>      | <br> |          |
| WEAR METALS           Iron         ppm         2222 <td< td=""><td></td><td></td><td></td><td></td><td></td></td<>                                                                                                                                                                                                                                                                                                                                                                                                                                                                                                                                                                                                                                                                                                                                                                                                                                                                                                                                                                                                                                                                                                                                                                                                                                                                                                                                                                                                                                                                                                                                                                                                                                                                                                                                                                                                                                                                                                                                                                                                             |               |             |               |      |          |
| Copper         ppm         9 <td>WEAR N</td> <td>METALS</td> <td></td> <td></td> <td></td>                                                                                                                                                                                                                                                                                                                                                                                                                                                                                                                                                                                                                                                                                                                                                                                                                                                                                                                                                                                                                                                                                                                                                                                                                                                                                                                                                                                                                                                                                                                                                                                                                                                                                                                                                                                                                                                                                                                                                                                                                                     | WEAR N        | METALS      |               |      |          |
| Lead                                                                                                                                                                                                                                                                                                                                                                                                                                                                                                                                                                                                                                                                                                                                                                                                                                                                                                                                                                                                                                                                                                                                                                                                                                                                                                                                                                                                                                                                                                                                                                                                                                                                                                                                                                                                                                                                                                                                                                                                                                                                                                                           | Iron          | ppm         | <b>222</b>    | <br> |          |
| Tin ppm 0 Aluminum ppm 0                                                                                                                                                                                                                                                                                                                                                                                                                                                                                                                                                                                                                                                                                                                                                                                                                                                                                                                                                                                                                                                                                                                                                                                                                                                                                                                                                                                                                                                                                                                                                                                                                                                                                                                                                                                                                                                                                                                                                                                                                                                                                                       | Copper        | ppm         | <b>■</b> 9    | <br> |          |
| Aluminum ppm 0                                                                                                                                                                                                                                                                                                                                                                                                                                                                                                                                                                                                                                                                                                                                                                                                                                                                                                                                                                                                                                                                                                                                                                                                                                                                                                                                                                                                                                                                                                                                                                                                                                                                                                                                                                                                                                                                                                                                                                                                                                                                                                                 | Lead          | ppm         | ■0            | <br> |          |
| Chromium ppm 0 Molybdenum ppm 0                                                                                                                                                                                                                                                                                                                                                                                                                                                                                                                                                                                                                                                                                                                                                                                                                                                                                                                                                                                                                                                                                                                                                                                                                                                                                                                                                                                                                                                                                                                                                                                                                                                                                                                                                                                                                                                                                                                                                                                                                                                                                                | Tin           | ppm         | <b>■</b> 0    | <br> |          |
| Chromium         ppm         3                                                                                                     <                                                                                                                                                                                                                                                                                                                                                                                                                                                                                                                                                                                                                                                                                                                                                                                                                                                                                                                                                                                                                                                                                                                                                                                                                                                                                                                                                                                                                                                                                                                                                                                                                                                                                                                                                                                                                                                                                                                                                                                           | Aluminum      |             | ■0            | <br> |          |
| Molybdenum         ppm         0              Nickel         ppm         0              Titanium         ppm         0              Silver         ppm         2              Manganese         ppm         2              Vanadium         ppm         0              Magnesium         ppm         15              Zinc         ppm         988              Phosphorus         ppm         1247              Barium         ppm         0                                                                                                                                                                                                                                                                                                                                                                                                                                                                                                                                                                                                                                                                                                                                                                                                                                                                                                                                                                                                                                                                                                                                                                                                                                                                                                                                                                                                                                                                                                                                                                                                                                                                                   | Chromium      |             | ■3            | <br> |          |
| Nickel         ppm         □ <1                                                                                                                                                                                                                                                                                                                                                                                                                                                                                                                                                                                                                                                                                                                                                                                                                                                                                                                                                                                                                                                                                                                                                                                                                                                                                                                                                                                                                                                                                                                                                                                                                                                                                                                                                                                                                                                                                                                                                                                                                                                                                                | Molybdenum    |             | 0             | <br> |          |
| Silver                                                                                                                                                                                                                                                                                                                                                                                                                                                                                                                                                                                                                                                                                                                                                                                                                                                                                                                                                                                                                                                                                                                                                                                                                                                                                                                                                                                                                                                                                                                                                                                                                                                                                                                                                                                                                                                                                                                                                                                                                                                                                                                         | Nickel        | ppm         | <b>-&lt;1</b> | <br> |          |
| Silver         ppm         0 <td>Titanium</td> <td>ppm</td> <td>0</td> <td><br/></td> <td></td>                                                                                                                                                                                                                                                                                                                                                                                                                                                                                                                                                                                                                                                                                                                                                                                                                                                                                                                                                                                                                                                                                                                                                                                                                                                                                                                                                                                                                                                                                                                                                                                                                                                                                                                                                                                                                                                                                                                                                                                                                                | Titanium      | ppm         | 0             | <br> |          |
| Manganese         ppm         2                                                                                                                                                                                                                                                                                                                                                                                                                                                                                                                                                                                                                                                                                                                                                                                                                                                                                                                                                                                                                                                                                                                                                                                                                                                                                                                                                                                                                                                                                                                                                                                                                                                                                                                                                                                                                                                                                                                                                                                                                                                                                                | Silver        |             | 0             | <br> |          |
| Vanadium         ppm         0                                                                                                     <                                                                                                                                                                                                                                                                                                                                                                                                                                                                                                                                                                                                                                                                                                                                                                                                                                                                                                                                                                                                                                                                                                                                                                                                                                                                                                                                                                                                                                                                                                                                                                                                                                                                                                                                                                                                                                                                                                                                                                                           | Manganese     |             | 2             | <br> |          |
| ADDITIVES  Calcium ppm 2428  Magnesium ppm 15  Zinc ppm 988  Phosphorus ppm 1247  Barium ppm 0                                                                                                                                                                                                                                                                                                                                                                                                                                                                                                                                                                                                                                                                                                                                                                                                                                                                                                                                                                                                                                                                                                                                                                                                                                                                                                                                                                                                                                                                                                                                                                                                                                                                                                                                                                                                                                                                                                                                                                                                                                 | Vanadium      |             | 0             | <br> |          |
| ADDITIVES           Calcium         ppm         2428               Magnesium         ppm         15               Zinc         ppm         988               Phosphorus         ppm         1247               Barium         ppm         0                                                                                                                                                                                                                                                                                                                                                                                                                                                                                                                                                                                                                                                                                                                                                                                                                                                                                                                                                                                                                                                                                                                                                                                                                                                                                                                                                                                                                                                                                                                                                                                                                                                                                                                                                                                                                                                                                    |               |             |               |      |          |
| Calcium         ppm         2428              Magnesium         ppm         15              Zinc         ppm         988              Phosphorus         ppm         1247              Barium         ppm         0                                                                                                                                                                                                                                                                                                                                                                                                                                                                                                                                                                                                                                                                                                                                                                                                                                                                                                                                                                                                                                                                                                                                                                                                                                                                                                                                                                                                                                                                                                                                                                                                                                                                                                                                                                                                                                                                                                            | VOLVO         | IEC         |               |      |          |
| Magnesium         ppm         15              Zinc         ppm         988              Phosphorus         ppm         1247              Barium         ppm         0                                                                                                                                                                                                                                                                                                                                                                                                                                                                                                                                                                                                                                                                                                                                                                                                                                                                                                                                                                                                                                                                                                                                                                                                                                                                                                                                                                                                                                                                                                                                                                                                                                                                                                                                                                                                                                                                                                                                                          | AUUIIV        | LE7         |               |      |          |
| Zinc         ppm         988              Phosphorus         ppm         1247              Barium         ppm         0                                                                                                                                                                                                                                                                                                                                                                                                                                                                                                                                                                                                                                                                                                                                                                                                                                                                                                                                                                                                                                                                                                                                                                                                                                                                                                                                                                                                                                                                                                                                                                                                                                                                                                                                                                                                                                                                                                                                                                                                        | Calcium       | ppm         | 2428          | <br> |          |
| Phosphorus         ppm         1247               Barium         ppm         0                                                                                                                                                                                                                                                                                                                                                                                                                                                                                                                                                                                                                                                                                                                                                                                                                                                                                                                                                                                                                                                                                                                                                                                                                                                                                                                                                                                                                                                                                                                                                                                                                                                                                                                                                                                                                                                                                                                                                                                                                                                 | Magnesium     | ppm         | 15            | <br> |          |
| Barium ppm <b>0</b>                                                                                                                                                                                                                                                                                                                                                                                                                                                                                                                                                                                                                                                                                                                                                                                                                                                                                                                                                                                                                                                                                                                                                                                                                                                                                                                                                                                                                                                                                                                                                                                                                                                                                                                                                                                                                                                                                                                                                                                                                                                                                                            | Zinc          | ppm         | 988           | <br> |          |
| FF Control of the Con | Phosphorus    | ppm         | 1247          | <br> |          |
| Boron ppm <b>189</b>                                                                                                                                                                                                                                                                                                                                                                                                                                                                                                                                                                                                                                                                                                                                                                                                                                                                                                                                                                                                                                                                                                                                                                                                                                                                                                                                                                                                                                                                                                                                                                                                                                                                                                                                                                                                                                                                                                                                                                                                                                                                                                           | Barium        | ppm         | 0             | <br> |          |
|                                                                                                                                                                                                                                                                                                                                                                                                                                                                                                                                                                                                                                                                                                                                                                                                                                                                                                                                                                                                                                                                                                                                                                                                                                                                                                                                                                                                                                                                                                                                                                                                                                                                                                                                                                                                                                                                                                                                                                                                                                                                                                                                | Boron         | ppm         | 189           | <br> |          |