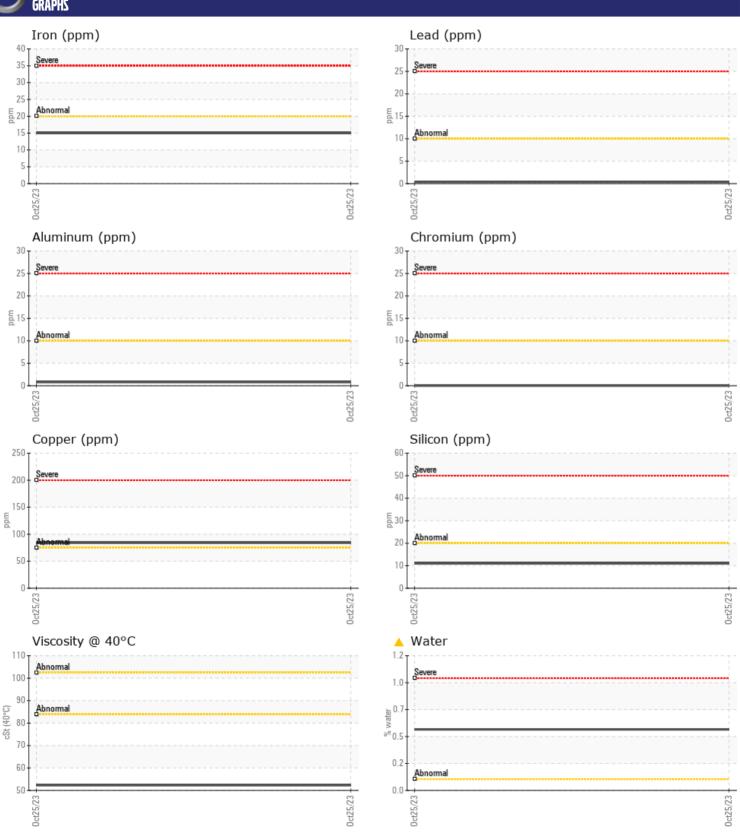

# CONSTRUCTION EQUIPMENT SWADA VOLVO A30G 742139 - WET DISC BRAKE

Sample No: VCP413012
Oil Type: NOT GIVEN
Job No: SWADA

| VOLVO         |             |                |      |  |
|---------------|-------------|----------------|------|--|
| SAMPLE        | INFORMATION |                |      |  |
| Sample Number | -           | VCP413012      | <br> |  |
| Sample Date   |             | 25 Oct 2023    | <br> |  |
| Machine Hours |             | 8066           | <br> |  |
| Oil Hours     |             | 0              | <br> |  |
| Oil Changed   |             | Changed        | <br> |  |
| Sample Status |             | ABNORMAL       | <br> |  |
| VOLVO         |             |                |      |  |
| OIL COND      | DITION      |                |      |  |
| Visc @ 40°C   | cSt         | <b>52.3</b>    | <br> |  |
|               |             |                |      |  |
| VOLVO         | INIATION    |                |      |  |
| CONTAM        | INATIUN     |                |      |  |
| Water         | %           | <b>△</b> 0.543 | <br> |  |
| Silicon       | ppm         | <b>11</b>      | <br> |  |
| Sodium        | ppm         | <b>2</b>       | <br> |  |
| Potassium     | ppm         | <b>■&lt;1</b>  | <br> |  |
| VOLVO         |             |                |      |  |
| WEAR M        | ETALS       |                |      |  |
| Iron          | ppm         | <b>1</b> 5     | <br> |  |
| Copper        | ppm         | ■84            | <br> |  |
| Lead          | ppm         | <b></b>        | <br> |  |
| Tin           | ppm         | ■0             | <br> |  |
| Aluminum      | ppm         | <b>■&lt;1</b>  | <br> |  |
| Chromium      | ppm         | ■0             | <br> |  |
| Molybdenum    | ppm         | 0              | <br> |  |
| Nickel        | ppm         | <b>■</b> 0     | <br> |  |
| Titanium      | ppm         | 0              | <br> |  |
| Silver        | ppm         | 0              | <br> |  |
| Manganese     | ppm         | <1             | <br> |  |
| Vanadium      | ppm         | 0              | <br> |  |
|               |             |                |      |  |
| ADDITIV       | ES          |                |      |  |
| Calcium       | ppm         | 3226           | <br> |  |
| Magnesium     | ppm         | 16             | <br> |  |
| Zinc          | ppm         | 1244           | <br> |  |
| Phosphorus    | ppm         | 1001           | <br> |  |
| Barium        | ppm         | 0              | <br> |  |
| Boron         | ppm         | 64             | <br> |  |
|               |             |                |      |  |

### Diagnosis

We advise that you check for the source of water entry. The oil change at the time of sampling has been noted. Resample at the next service interval to monitor. Please specify the brand, type, and viscosity of the oil on your next sample.All component wear rates are normal. There is a moderate amount of visible silt present in the sample. Moderate concentration of visible dirt/debris present in the oil. There is a moderate concentration of water present in the oil. The condition of the oil is acceptable for the time in service.