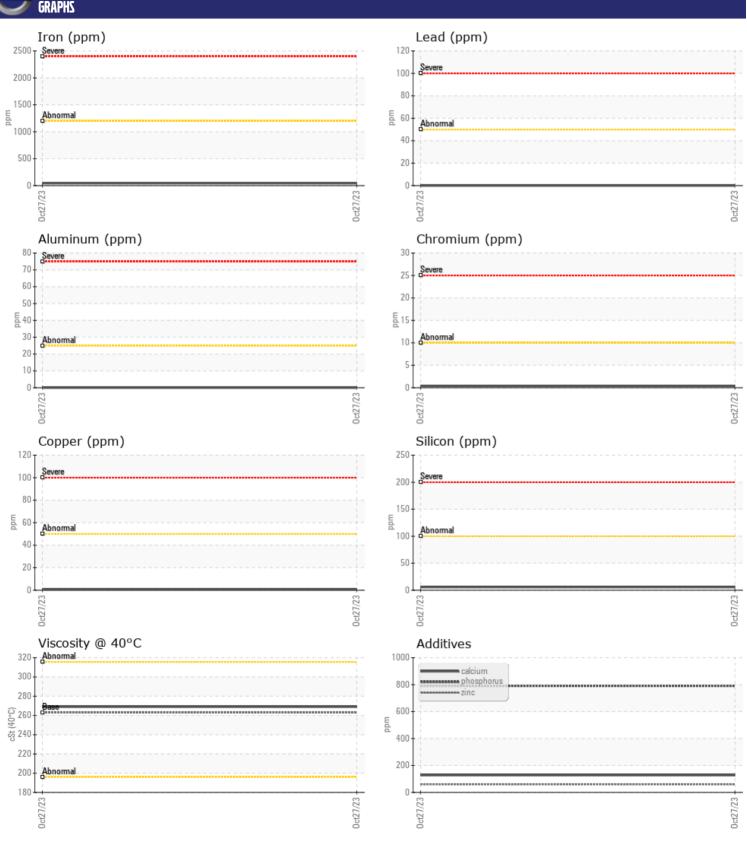

## CONSTRUCTION EQUIPMENT 400846 VOLVO ECR235E 315496 - SWING DRIVE

Sample No: VCP431450

**Oil Type:** GEAR OIL SAE 80W140

**Job No:** 400846

| SAMPLE         | INFORMATION |             |  |  |  |
|----------------|-------------|-------------|--|--|--|
| Sample Number  |             | VCP431450   |  |  |  |
| Sample Date    |             | 27 Oct 2023 |  |  |  |
| Machine Hours  |             | 1024        |  |  |  |
| Oil Hours      |             | 1024        |  |  |  |
| Oil Changed    |             | N/A         |  |  |  |
| Sample Status  |             | NORMAL      |  |  |  |
|                |             |             |  |  |  |
| OIL CONDITION  |             |             |  |  |  |
| Visc @ 40°C    |             | = 260       |  |  |  |
| VISC @ 40°C    | cSt         | <b>269</b>  |  |  |  |
| VOLVO          |             |             |  |  |  |
| CONTAM         | INATION     |             |  |  |  |
| Silicon        | ppm         | <b>6</b>    |  |  |  |
| Sodium         | ppm         | <b>0</b>    |  |  |  |
| Potassium      | ppm         | <b>■</b> <1 |  |  |  |
|                |             | _           |  |  |  |
| WEAR M         | FTAI S      |             |  |  |  |
| _              |             |             |  |  |  |
| Iron           | ppm         | <b>44</b>   |  |  |  |
| Copper         | ppm         | <b>■</b> <1 |  |  |  |
| Lead           | ppm         | 0           |  |  |  |
| Tin            | ppm         | <b>0</b>    |  |  |  |
| Aluminum       | ppm         | <b>0</b>    |  |  |  |
| Chromium       | ppm         | <b>□</b> <1 |  |  |  |
| Molybdenum     | ppm         | <b>■</b> <1 |  |  |  |
| Nickel         | ppm         | 0           |  |  |  |
| Titanium       | ppm         | 0           |  |  |  |
| Silver         | ppm         | 0           |  |  |  |
| Manganese      | ppm         | ■ <1<br>0   |  |  |  |
| Vanadium       | ppm         | U           |  |  |  |
| VOLVO          |             |             |  |  |  |
| <b>ADDITIV</b> | ES          |             |  |  |  |
| Calcium        | ppm         | <b>128</b>  |  |  |  |
| Magnesium      | ppm         | <b>10</b>   |  |  |  |
| Zinc           | ppm         | <b>60</b>   |  |  |  |
| Phosphorus     | ppm         | 791         |  |  |  |
| Barium         | ppm         | ■0          |  |  |  |
| Boron          | ppm         | <b>149</b>  |  |  |  |
|                |             |             |  |  |  |

## Diagnosis

Resample at the next service interval to monitor. The fluid was not specified, however, a fluid match indicates that this fluid is (GENERIC) GEAR OIL SAE 80W140. Please confirm.

All component wear rates are normal. There is no indication of any contamination in the oil. The condition of the oil is acceptable for the time in service.