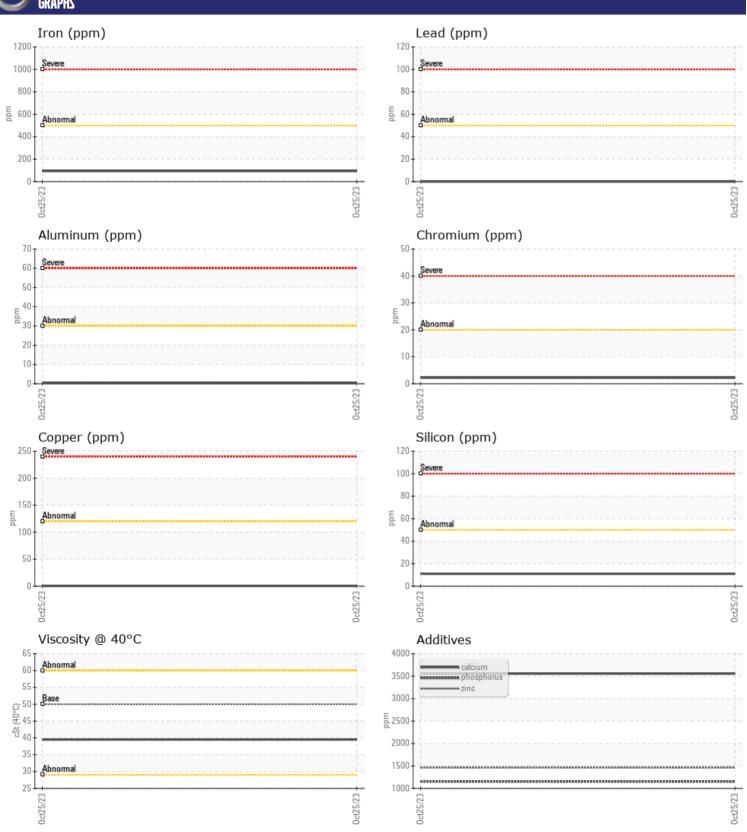

# CONSTRUCTION EQUIPMENT HERFORD CONST VOLVO L70H 624450 - FRONT AXLE

Sample No: VCP413010

Oil Type: TDH FLUID SAE 70W80

Job No: HERFORD CONST

| SAMPLE        | INFORMATIO | X                                       |      |  |
|---------------|------------|-----------------------------------------|------|--|
| Sample Number |            | VCP413010                               | <br> |  |
| Sample Date   |            | 25 Oct 2023                             | <br> |  |
| Machine Hours |            | 4269                                    | <br> |  |
| Oil Hours     |            | 0                                       | <br> |  |
| Oil Changed   |            | Changed                                 | <br> |  |
| Sample Status |            | NORMAL                                  | <br> |  |
|               |            | ,,,,,,,,,,,,,,,,,,,,,,,,,,,,,,,,,,,,,,, |      |  |
| VOLVO         | DITION     |                                         |      |  |
| OIL CONE      |            |                                         | <br> |  |
| Visc @ 40°C   | cSt        | ■39.5                                   | <br> |  |
| VOLVO         |            |                                         |      |  |
| CONTAM        | INATION    |                                         |      |  |
| Silicon       | ppm        | <b>11</b>                               | <br> |  |
| Sodium        | ppm        | ■9                                      | <br> |  |
| Potassium     | ppm        | <b>0</b>                                | <br> |  |
| i otassiaiii  | ррт        |                                         |      |  |
| VOLVO         |            |                                         |      |  |
| WEAR M        | F1AT7      | ,                                       |      |  |
| Iron          | ppm        | ■94                                     | <br> |  |
| Copper        | ppm        | <b>■&lt;1</b>                           | <br> |  |
| Lead          | ppm        | ■0                                      | <br> |  |
| Tin           | ppm        | <b>■</b> 0                              | <br> |  |
| Aluminum      | ppm        | <b>■</b> <1                             | <br> |  |
| Chromium      | ppm        | ■2                                      | <br> |  |
| Molybdenum    | ppm        | ■8                                      | <br> |  |
| Nickel        | ppm        | <b>■</b> 0                              | <br> |  |
| Titanium      | ppm        | 0                                       | <br> |  |
| Silver        | ppm        | 0                                       | <br> |  |
| Manganese     | ppm        | <b>7</b>                                | <br> |  |
| Vanadium      | ppm        | 0                                       | <br> |  |
| VOLVO         |            |                                         |      |  |
| ADDITIV       | ES         |                                         |      |  |
| Calcium       | ppm        | 3557                                    | <br> |  |
| Magnesium     | ppm        | <b>■12</b>                              | <br> |  |
| Zinc          | ppm        | <b>1462</b>                             | <br> |  |
| Phosphorus    | ppm        | ■1153                                   | <br> |  |
| Barium        | ppm        | ■0                                      | <br> |  |
| Boron         | ppm        | ■138                                    | <br> |  |
|               |            | _                                       |      |  |