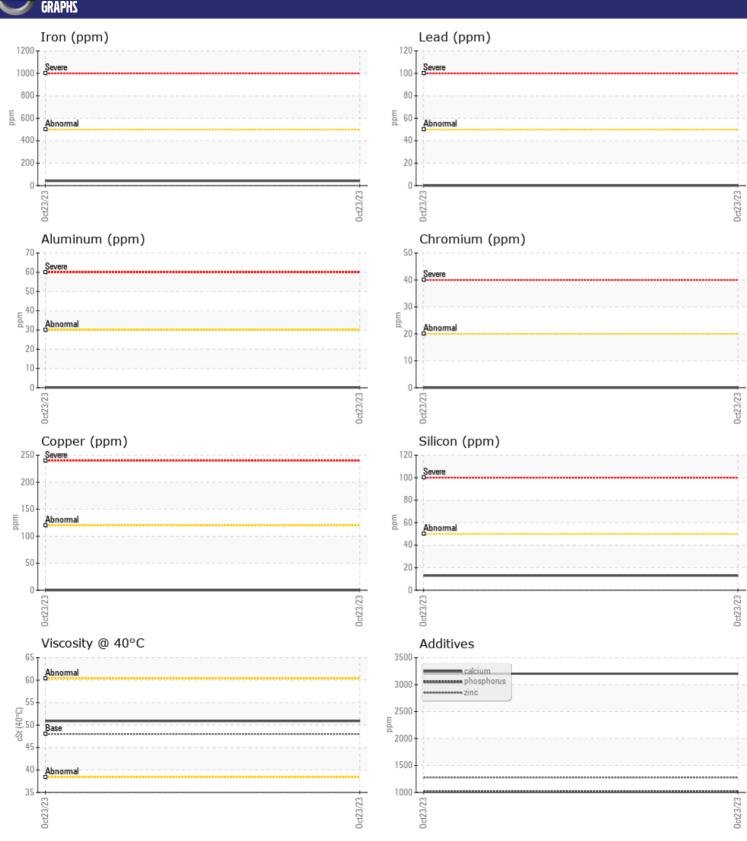

## **CONSTRUCTION EQUIPMENT**

66505 VOLVO L 1 20H JOB 66505 (S/N NOT GIVEN) - REAR AXLE

Sample No: VCP414349

Oil Type: TDH FLUID SAE 75W80

**Job No:** 66505

| SAMPLE        | E INFORMATIO | N             |      |  |
|---------------|--------------|---------------|------|--|
| Sample Number | -            | VCP414349     | <br> |  |
| Sample Date   |              | 23 Oct 2023   | <br> |  |
| Machine Hours |              | 9554          | <br> |  |
| Oil Hours     |              | 0             | <br> |  |
| Oil Changed   |              | Changed       | <br> |  |
| Sample Status |              | NORMAL        | <br> |  |
|               |              |               |      |  |
| OIL CON       | IDITION      |               |      |  |
| Visc @ 40°C   | cSt          | □ 50.9        | <br> |  |
| VOLVO         | MINATION     |               |      |  |
|               | MINATION     |               |      |  |
| Silicon       | ppm          | <b>1</b> 3    | <br> |  |
| Sodium        | ppm          | <b>■</b> 2    | <br> |  |
| Potassium     | ppm          | <b>0</b>      | <br> |  |
| WEAR N        | METALS       |               |      |  |
| Iron          | ppm          | <b>42</b>     | <br> |  |
| Copper        | ppm          | <b>■</b> 0    | <br> |  |
| Lead          | ppm          | ■0            | <br> |  |
| Tin           | ppm          | <b>■</b> 0    | <br> |  |
| Aluminum      | ppm          | <b>■&lt;1</b> | <br> |  |
| Chromium      | ppm          | <b>■</b> 0    | <br> |  |
| Molybdenum    | ppm          | <b>4</b>      | <br> |  |
| Nickel        | ppm          | <b>■</b> 0    | <br> |  |
| Titanium      | ppm          | 0             | <br> |  |
| Silver        | ppm          | 0             | <br> |  |
| Manganese     | ppm          | <b>■</b> <1   | <br> |  |
| Vanadium      | ppm          | 0             | <br> |  |
| VOLVO         |              |               |      |  |
| ADDITIV       | VES          |               |      |  |
| Calcium       | ppm          | ■3204         | <br> |  |
| Magnesium     | ppm          | <b>50</b>     | <br> |  |
| Zinc          | ppm          | <b>1278</b>   | <br> |  |
| Phosphorus    | ppm          | <b>1012</b>   | <br> |  |
| Barium        | ppm          | <b>□</b> 0    | <br> |  |
| Boron         | ppm          | <b>109</b>    | <br> |  |
|               |              |               |      |  |

### Diagnosis

Resample at the next service interval to monitor. Please specify the brand, type, and viscosity of the oil on your next sample.All component wear rates are normal. There is no indication of any contamination in the oil. The condition of the oil is acceptable for the time in service.