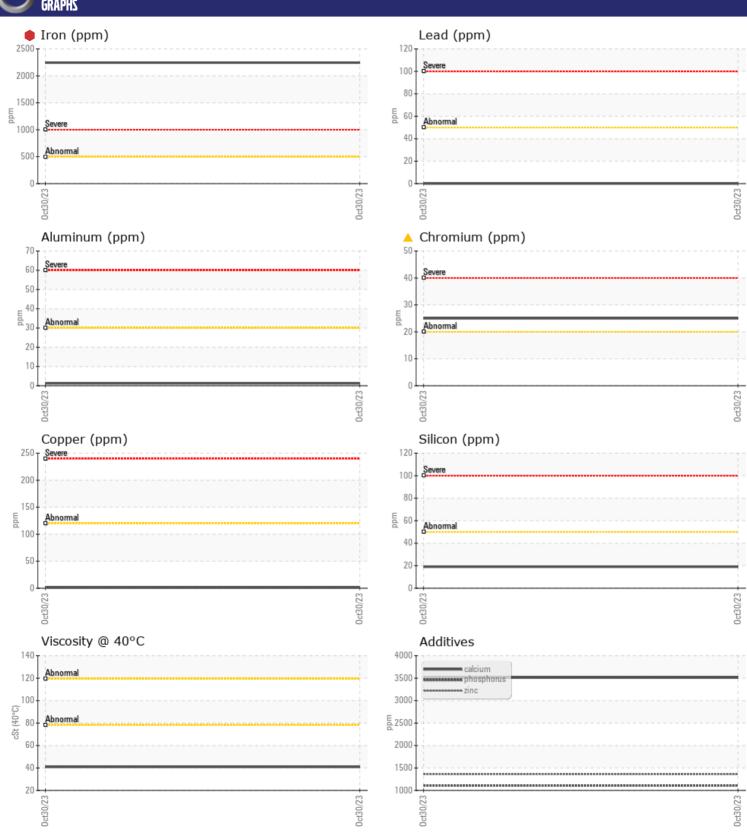

# CONSTRUCTION EQUIPMENT SWA400767 WM VOLVO L 180H 5591 - REAR AXLE

Sample No: VCP436036
Oil Type: VOLVO

**Job No:** SWA400767 WM

| VOLVO         | E INFORMATIOI | ٧           |      |  |
|---------------|---------------|-------------|------|--|
|               | L INFORMATIO  |             |      |  |
| Sample Number |               | VCP436036   | <br> |  |
| Sample Date   |               | 30 Oct 2023 | <br> |  |
| Machine Hours |               | 3206        | <br> |  |
| Oil Hours     |               | 1752        | <br> |  |
| Oil Changed   |               | Not Changd  | <br> |  |
| Sample Status |               | SEVERE      | <br> |  |
|               |               |             |      |  |
| OIL CON       | IDITION       |             |      |  |
| Visc @ 40°C   | cSt           | <b>40.9</b> | <br> |  |
|               |               |             |      |  |
| CONTAN        | MINATION      |             |      |  |
| Silicon       |               | <b>19</b>   | <br> |  |
| Sodium        | ppm           | ■ 19<br>■ 8 | <br> |  |
|               | ppm           | _           | <br> |  |
| Potassium     | ppm           | □0          | <br> |  |
| VOLVO         |               |             |      |  |
| WEAR N        | METALS        |             |      |  |
| Iron          | ppm           | 2245        | <br> |  |
| Copper        | ppm           | <b>2</b>    | <br> |  |
| Lead          | ppm           | <b>0</b>    | <br> |  |
| Tin           | ppm           | <b>0</b>    | <br> |  |
| Aluminum      | ppm           | <b>1</b>    | <br> |  |
| Chromium      | ppm           | <u>^</u> 25 | <br> |  |
| Molybdenum    | ppm           | 11          | <br> |  |
| Nickel        | ppm           | ■8          | <br> |  |
| Titanium      | ppm           | 0           | <br> |  |
| Silver        | ppm           | 0           | <br> |  |
| Manganese     | ppm           | 25          | <br> |  |
| Vanadium      | ppm           | 1           | <br> |  |
|               |               |             |      |  |
| ADDITIV       | VFC           |             |      |  |
| _             |               | 2544        |      |  |
| Calcium       | ppm           | 3511        | <br> |  |
| Magnesium     | ppm           | 14          | <br> |  |
| Zinc          | ppm           | 1360        | <br> |  |
| Phosphorus    | ppm           | 1109        | <br> |  |
| Barium        | ppm           | 0           | <br> |  |
| Boron         | ppm           | 145         | <br> |  |

### Diagnosis

We recommend that you drain the oil from the component if this has not already been done. We advise that you inspect for the source(s) of wear. We recommend an early resample to monitor this condition. Please specify the brand, type, and viscosity of the oil on your next sample. Gear wear is indicated. There is no indication of any contamination in the oil. The oil is no longer serviceable as a result of the abnormal and/or severe wear.