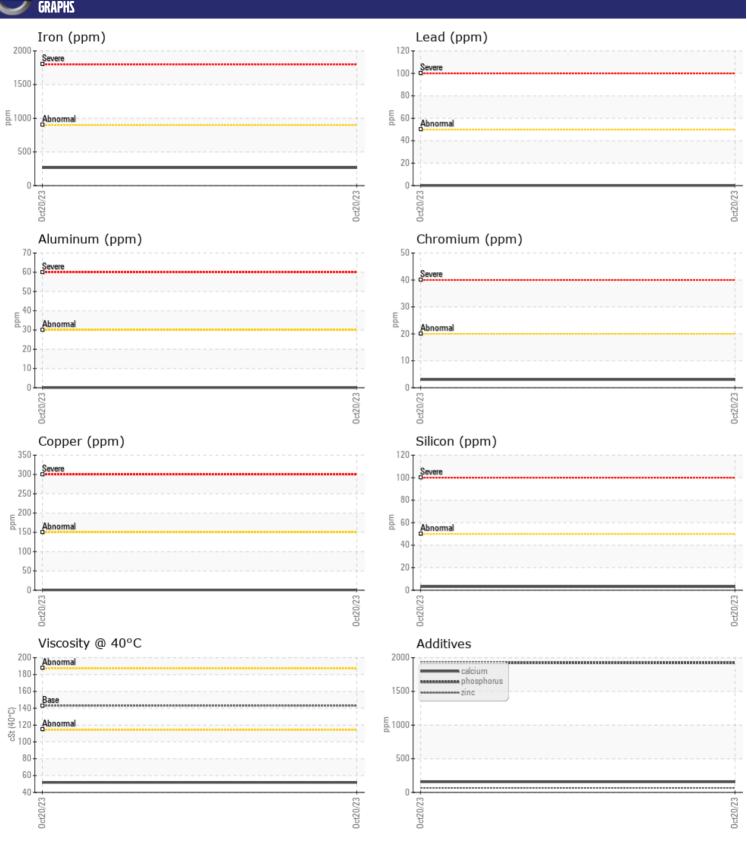

# CONSTRUCTION EQUIPMENT VOLVO A45G 353418 - FRONT AXLE

Sample No: VCP433535

**Oil Type:** GEAR OIL SAE 80W90

Job No:

| VOLVO         |                    |               |      |  |
|---------------|--------------------|---------------|------|--|
| SAMPLE        | <b>INFORMATION</b> |               |      |  |
| Sample Number | _                  | VCP433535     | <br> |  |
| Sample Date   |                    | 20 Oct 2023   | <br> |  |
| Machine Hours |                    | 997           | <br> |  |
| Oil Hours     |                    | 0             | <br> |  |
| Oil Changed   |                    | Changed       | <br> |  |
| Sample Status |                    | NORMAL        | <br> |  |
|               |                    |               |      |  |
| OIL CON       | DITION             |               |      |  |
| Visc @ 40°C   | cSt                | 51.7          | <br> |  |
| VISC & 40 C   | CSt                | 31            |      |  |
| VOLVO         |                    |               |      |  |
| CONTAN        | MINATION           |               |      |  |
| Silicon       | ppm                | <b>3</b>      | <br> |  |
| Sodium        | ppm                | <b>2</b>      | <br> |  |
| Potassium     | ppm                | <b>2</b>      | <br> |  |
|               |                    |               |      |  |
| WEAR N        | METALS             |               |      |  |
| Iron          | ppm                | <b>265</b>    | <br> |  |
| Copper        | ppm                | <b>■&lt;1</b> | <br> |  |
| Lead          | ppm                | <b>0</b>      | <br> |  |
| Tin           | ppm                | <b>0</b>      | <br> |  |
| Aluminum      | ppm                | <b>0</b>      | <br> |  |
| Chromium      | ppm                | <b>■</b> 3    | <br> |  |
| Molybdenum    | ppm                | <b>4</b>      | <br> |  |
| Nickel        | ppm                | <b>■</b> 0    | <br> |  |
| Titanium      | ppm                | 0             | <br> |  |
| Silver        | ppm                | 0             | <br> |  |
| Manganese     | ppm                | <b>6</b>      | <br> |  |
| Vanadium      | ppm                | 0             | <br> |  |
| VOLVO         |                    |               | <br> |  |
| ADDITIV       | VES                |               |      |  |
| Calcium       | ppm                | <b>155</b>    | <br> |  |
| Magnesium     | ppm                | <b>0</b>      | <br> |  |
| Zinc          | ppm                | <b>67</b>     | <br> |  |
| Phosphorus    | ppm                | <b>1923</b>   | <br> |  |
| Barium        | ppm                | <b>■</b> 0    | <br> |  |
| Darium        | P P                |               |      |  |

### Diagnosis

Resample at the next service interval to monitor. All component wear rates are normal. There is no indication of any contamination in the oil. The condition of the oil is acceptable for the time in service.