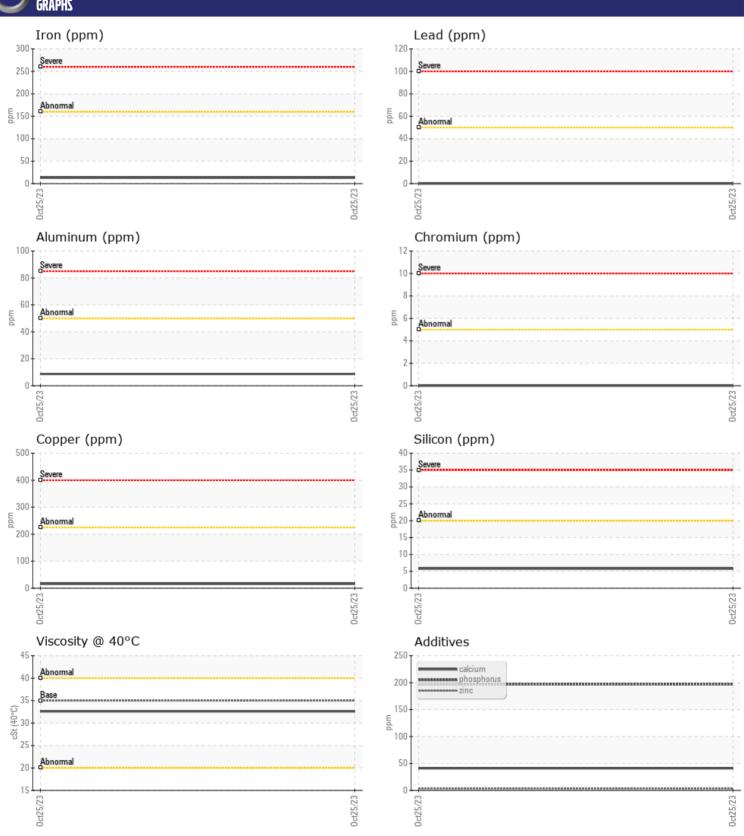

# CONSTRUCTION EQUIPMENT SWADA VOLVO A30G 742139 - TRANSMISSION (AUTO)

Sample No: VCP413018
Oil Type: DEXRON III
Job No: SWADA

| VOLVO         | E INFORMATIO | V             |      |  |
|---------------|--------------|---------------|------|--|
|               | INFURMATIUI  |               | <br> |  |
| Sample Number |              | VCP413018     | <br> |  |
| Sample Date   |              | 25 Oct 2023   | <br> |  |
| Machine Hours |              | 8066          | <br> |  |
| Oil Hours     |              | 0             | <br> |  |
| Oil Changed   |              | Changed       | <br> |  |
| Sample Status |              | NORMAL        | <br> |  |
| VOLVO         |              |               |      |  |
| OIL CON       | IDITION      |               |      |  |
| Visc @ 40°C   | cSt          | ■32.6         | <br> |  |
|               |              |               |      |  |
| COLVO         | MINATION     |               |      |  |
| _             | MINATION     |               | <br> |  |
| Silicon       | ppm          | <b>6</b>      | <br> |  |
| Sodium        | ppm          | <b>2</b>      | <br> |  |
| Potassium     | ppm          | <b>1</b>      | <br> |  |
| VOLVO         |              |               |      |  |
| WEAR N        | METALS       |               |      |  |
| Iron          | ppm          | <b>13</b>     | <br> |  |
| Copper        | ppm          | <b>16</b>     | <br> |  |
| Lead          | ppm          | <b>0</b>      | <br> |  |
| Tin           | ppm          | <b>2</b>      | <br> |  |
| Aluminum      | ppm          | <b>9</b>      | <br> |  |
| Chromium      | ppm          | ■0            | <br> |  |
| Molybdenum    | ppm          | <b>0</b>      | <br> |  |
| Nickel        | ppm          | <b>-&lt;1</b> | <br> |  |
| Titanium      | ppm          | 0             | <br> |  |
| Silver        | ppm          | ■0            | <br> |  |
| Manganese     | ppm          | <b></b>       | <br> |  |
| Vanadium      | ppm          | 0             | <br> |  |
|               |              |               |      |  |
| ADDITIV       | VFS          |               |      |  |
| _             |              | 44            |      |  |
| Calcium       | ppm          | 41            | <br> |  |
| Magnesium     | ppm          | <b>0</b>      | <br> |  |
| Zinc          | ppm          | 3             | <br> |  |
| Phosphorus    | ppm          | <b>■197</b>   | <br> |  |
| Barium        | ppm          | <b>0</b>      | <br> |  |
| Boron         | ppm          | <b>122</b>    | <br> |  |

### Diagnosis

Resample at the next service interval to monitor. All component wear rates are normal. There is no indication of any contamination in the fluid. The condition of the fluid is acceptable for the time in service.