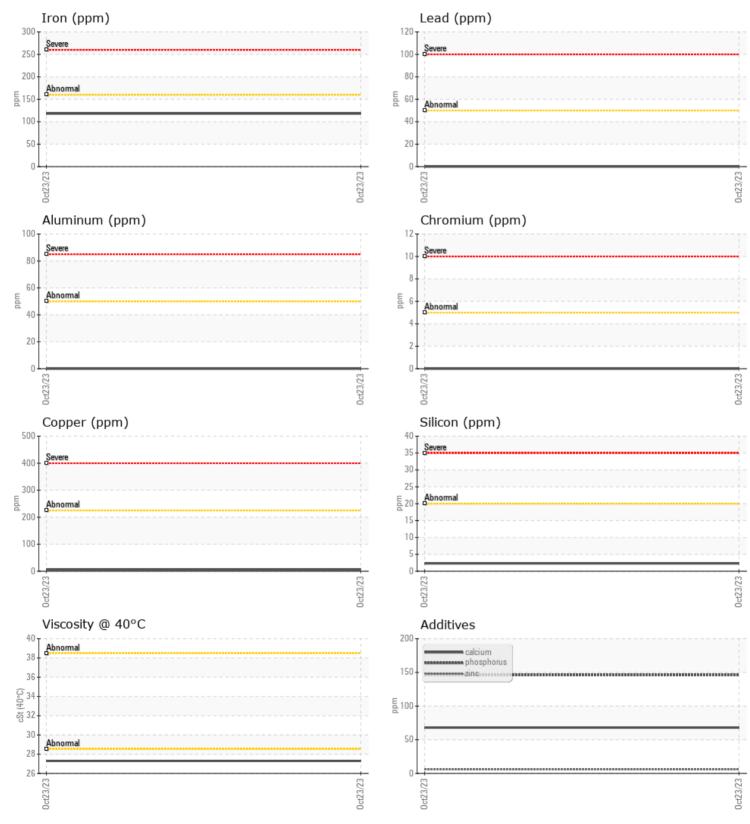

CONSTRUCTION EQUIPMENT 66505 VOLVO L 1 20H JOB 66505 (S/N NOT GIVEN) - TRANSMISSION

| Sample No: | VCP414348 |
|------------|-----------|
| Oil Type:  | NOT GIVEN |
| Job No:    | 66505     |

VOLVO

|               | E INFORMATION |             |      |  |
|---------------|---------------|-------------|------|--|
| Sample Number |               | VCP414348   | <br> |  |
| Sample Date   |               | 23 Oct 2023 | <br> |  |
| Machine Hours |               | 9554        | <br> |  |
| Oil Hours     |               | 0           | <br> |  |
| Oil Changed   |               | Changed     | <br> |  |
| Sample Status |               | NORMAL      | <br> |  |
|               |               |             |      |  |
| OIL CON       | IDITION       |             |      |  |
| Visc @ 40°C   | cSt           | 27.3        | <br> |  |
|               |               |             |      |  |
| VOLVO         |               |             | <br> |  |
|               | MINATION      |             |      |  |
| Silicon       | ppm           | 2           | <br> |  |
| Sodium        | ppm           | <b>□</b> <1 | <br> |  |
| Potassium     | ppm           | 0           | <br> |  |
| VOLVO         |               |             | <br> |  |
| WEAR N        | METALS        |             |      |  |
| Iron          | ppm           | 118         | <br> |  |
| Copper        | ppm           | 5           | <br> |  |
| Lead          | ppm           | 0           | <br> |  |
| Tin           | ppm           | 0           | <br> |  |
| Aluminum      | ppm           | 0           | <br> |  |
| Chromium      | ppm           | 0           | <br> |  |
| Molybdenum    | ppm           | 0           | <br> |  |
| Nickel        | ppm           | 0           | <br> |  |
| Titanium      | ppm           | 0           | <br> |  |
| Silver        | ppm           | 0           | <br> |  |
| Manganese     | ppm           | <1          | <br> |  |
| Vanadium      | ppm           | 0           | <br> |  |
| VOLVO         |               |             |      |  |
| ADDITIN       | VES           |             |      |  |
| Calcium       | ppm           | 68          | <br> |  |
| Magnesium     | ppm           | 0           | <br> |  |
| Zinc          | ppm           | 6           | <br> |  |
| Phosphorus    | ppm           | 146         | <br> |  |
| Filosphorus   |               |             |      |  |
| Barium        | ppm           | 0           | <br> |  |

## Diagnosis

Resample at the next service interval to monitor.All component wear rates are normal. There is no indication of any contamination in the fluid. The condition of the fluid is acceptable for the time in service.