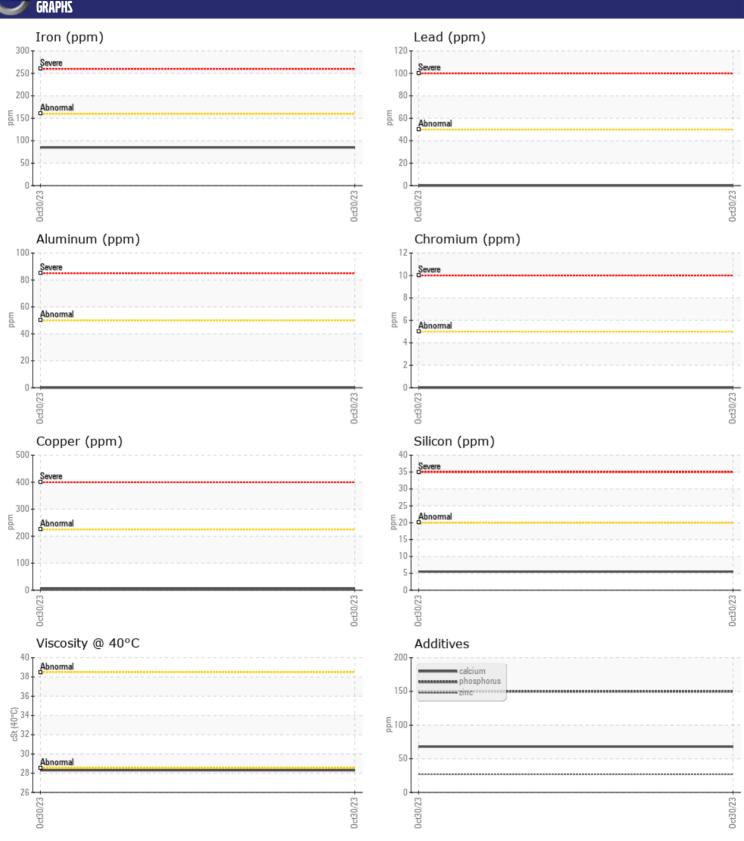

**Sample No:** VCP431659 **Oil Type:** NOT GIVEN

**Job No:** SWA402103 FPT

| SAMPLE        | E INFORMATIO | N           |      |  |
|---------------|--------------|-------------|------|--|
| Sample Number | <u> </u>     | VCP431659   | <br> |  |
| Sample Date   |              | 30 Oct 2023 | <br> |  |
| Machine Hours |              | 686         | <br> |  |
| Oil Hours     |              | 0           | <br> |  |
| Oil Changed   |              | Not Changd  | <br> |  |
| Sample Status |              | NORMAL      | <br> |  |
|               |              |             |      |  |
| OIL CON       | IDITION      |             |      |  |
| Visc @ 40°C   | cSt          | <b>28.3</b> | <br> |  |
|               |              | _           |      |  |
| VOLVO         | AIN A TION   |             |      |  |
| _             | MINATION     |             |      |  |
| Silicon       | ppm          | <b>6</b>    | <br> |  |
| Sodium        | ppm          | <b>■</b> 2  | <br> |  |
| Potassium     | ppm          | ■ 0         | <br> |  |
| VOLVO         |              |             |      |  |
| WEAR N        | METALS       |             |      |  |
| Iron          | ppm          | ■85         | <br> |  |
| Copper        | ppm          | <b>■</b> 5  | <br> |  |
| Lead          | ppm          | <b>0</b>    | <br> |  |
| Tin           | ppm          | <b>■</b> 0  | <br> |  |
| Aluminum      | ppm          | <b>0</b>    | <br> |  |
| Chromium      | ppm          | <b>■</b> 0  | <br> |  |
| Molybdenum    | ppm          | 0           | <br> |  |
| Nickel        | ppm          | <b>■</b> 0  | <br> |  |
| Titanium      | ppm          | 0           | <br> |  |
| Silver        | ppm          | <b>■</b> 0  | <br> |  |
| Manganese     | ppm          | 5           | <br> |  |
| Vanadium      | ppm          | 0           | <br> |  |
|               |              |             |      |  |
| ADDITIV       | VES          |             |      |  |
| Calcium       | ppm          | 68          | <br> |  |
| Magnesium     | ppm          | 0           | <br> |  |
| Zinc          | ppm          | 27          | <br> |  |
| Phosphorus    | ppm          | 150         | <br> |  |
| Barium        | ppm          | <1          | <br> |  |
| Boron         | ppm          | 79          | <br> |  |
|               |              |             |      |  |

## Diagnosis

Resample at the next service interval to monitor. All component wear rates are normal. There is no indication of any contamination in the fluid. The condition of the fluid is acceptable for the time in service.