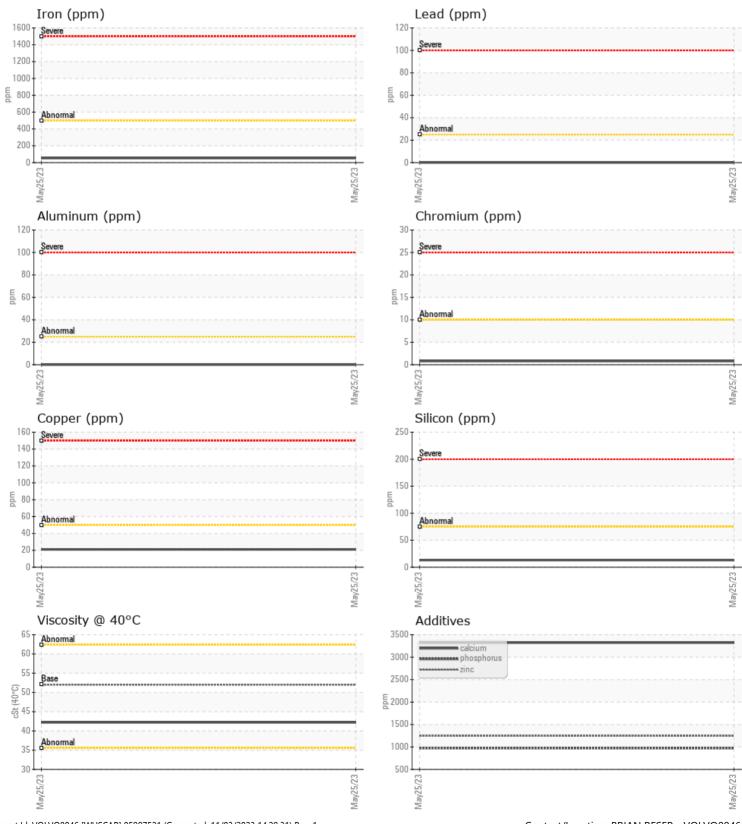

CONSTRUCTION EQUIPMENT SPM554027 VOLVO L70H 623552 - REAR LEFT FINAL DRIVE

| Sample No: | VCP393388    |
|------------|--------------|
| Oil Type:  | VOLVO WB 101 |
| Job No:    | SPM554027    |

VOLVO

| VOLVO          |               |             |          |   |   |
|----------------|---------------|-------------|----------|---|---|
| SAMPLE         | E INFORMATION |             |          |   |   |
| Sample Number  |               | VCP393388   |          |   |   |
| Sample Date    |               | 25 May 2023 |          |   |   |
| Machine Hours  |               | 4065        |          |   |   |
| Oil Hours      |               | 0           |          |   |   |
| Oil Changed    |               | Changed     |          |   |   |
| Sample Status  |               | NORMAL      |          |   |   |
|                |               |             |          |   |   |
| VOLVO          |               |             |          |   |   |
| <b>OIL CON</b> |               |             | <u> </u> | - | - |
| Visc @ 40°C    | cSt           | 42.2        |          |   |   |
| VOLVO          |               |             |          |   |   |
|                | MINATION      |             |          |   |   |
| Silicon        |               | 13          |          |   |   |
| Sodium         | ppm           | _           |          |   |   |
|                | ppm           | ■ <1        |          |   |   |
| Potassium      | ppm           | 0           |          |   |   |
| VOLVO          |               |             |          |   |   |
| VEAR N         | METALS        |             |          |   |   |
| Iron           | ppm           | 53          |          |   |   |
| Copper         | ppm           | 21          |          |   |   |
| Lead           | ppm           | 0           |          |   |   |
| Tin            | ppm           | 2           |          |   |   |
| Aluminum       | ppm           | 0           |          |   |   |
| Chromium       | ppm           | <b>□</b> <1 |          |   |   |
| Molybdenum     | ppm           | <b>□</b> <1 |          |   |   |
| Nickel         | ppm           | 0           |          |   |   |
| Titanium       | ppm           | 0           |          |   |   |
| Silver         | ppm           | 0           |          |   |   |
| Manganese      | ppm           | 2           |          |   |   |
| Vanadium       | ppm           | 0           |          |   |   |
|                |               |             |          |   |   |
|                | VES           |             |          |   |   |
| Calcium        |               | 3322        |          |   |   |
|                | ppm           | 24          |          |   |   |
| Magnesium      | ppm           |             |          |   |   |
| Zinc           | ppm           | 1247        |          |   |   |
| Phosphorus     | ppm           | 974         |          |   |   |

## Diagnosis

Resample at the next service interval to monitor.All component wear rates are normal. There is no indication of any contamination in the oil. The condition of the oil is acceptable for the time in service.