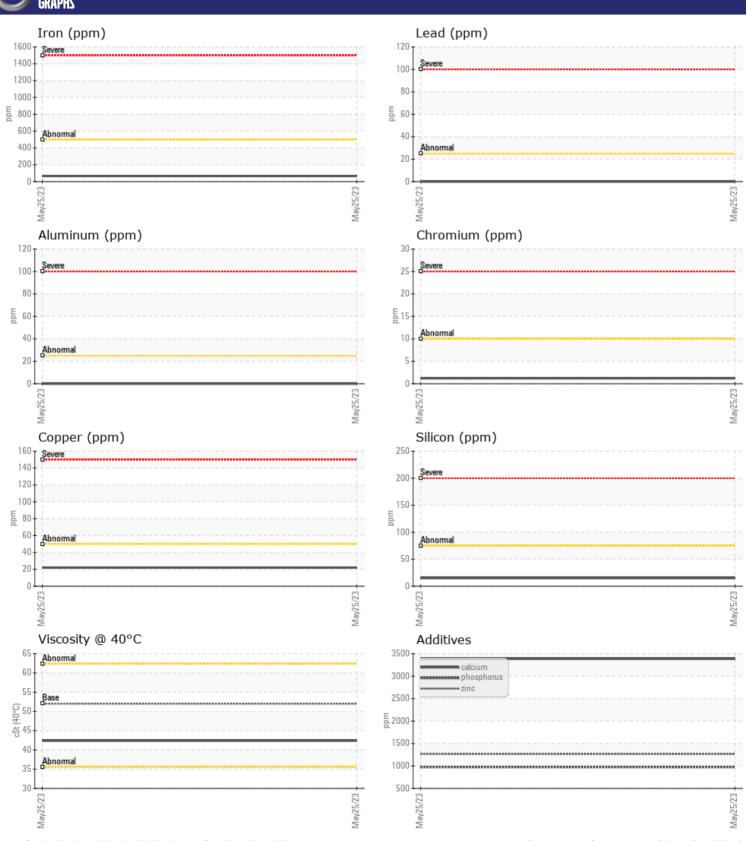

## Diagnosis

Resample at the next service interval to monitor. All component wear rates are normal. There is no indication of any contamination in the oil. The condition of the oil is acceptable for the time in service.