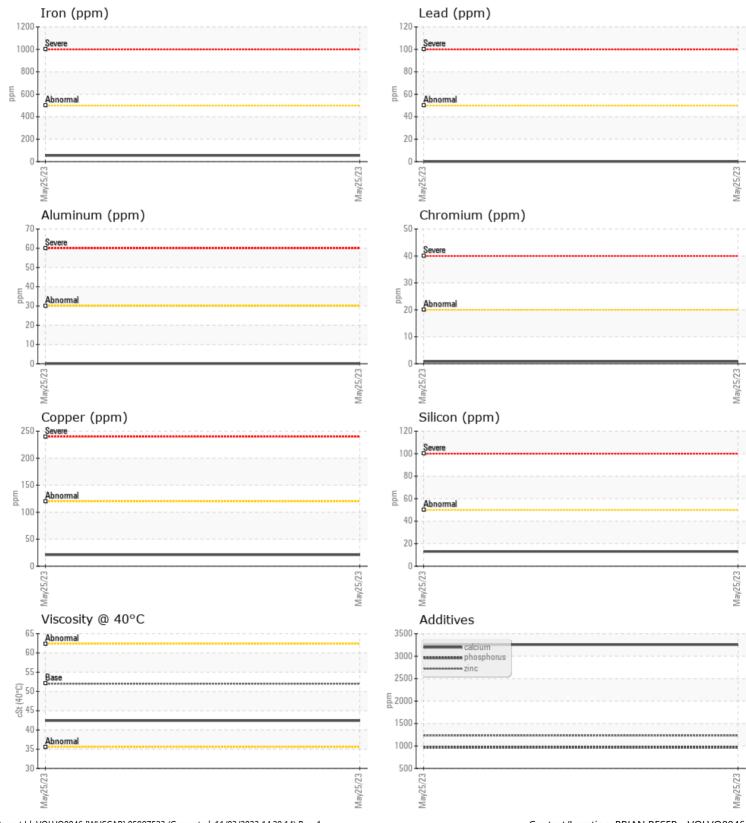

## SAMPLE INFORMATION VCP382991 Sample Number Sample Date 25 May 2023 Machine Hours 4065 Oil Hours 0 Oil Changed Changed NORMAL Sample Status **OIL CONDITION** Visc @ 40°C cSt 42.4 CONTAMINATION Silicon ppm 13 Sodium **||** <1 ppm Potassium 0 🔲 ppm WEAR METALS Iron ppm 54 Copper ppm 21 Lead ppm 0 🔲 Tin ppm 2 Aluminum ppm 0 🔲 Chromium ppm ■ <1 Molybdenum **||** <1 ppm Nickel 0 ppm Titanium 0 ppm Silver 0 ppm Manganese 2 ppm Vanadium ppm 0 **ADDITIVES** 3255 Calcium ppm Magnesium 24 ppm Zinc 1233 ppm 966 Phosphorus ppm Barium 0 ppm

## Diagnosis

Resample at the next service interval to monitor.All component wear rates are normal. There is no indication of any contamination in the oil. The condition of the oil is acceptable for the time in service.

## **CONSTRUCTION EQUIPMENT**

GRAPHS

VOLVO

Report Id: VOLVO0046 [WUSCAR] 05997523 (Generated: 11/03/2023 14:29:14) Rev: 1

Contact/Location: BRIAN RESER - VOLVO0046