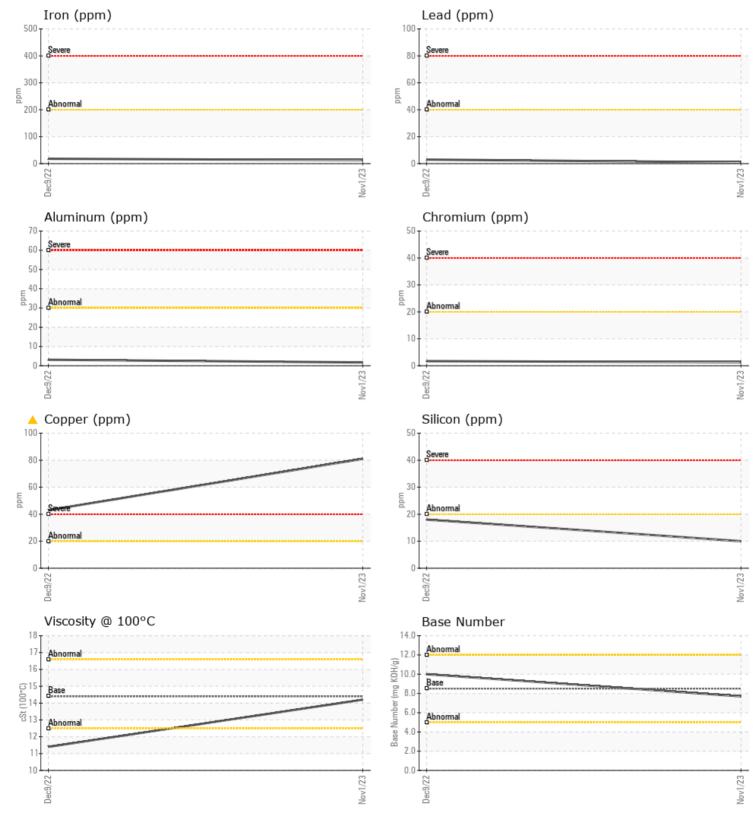

## SAMPLE INFORMATION

| Sample Number    | -        | VCP434283   | VCP371350   | <br> |
|------------------|----------|-------------|-------------|------|
| Sample Date      |          | 01 Nov 2023 | 09 Dec 2022 | <br> |
| Machine Hours    |          | 1298        | 499         | <br> |
| Oil Hours        |          | 0           | 499         | <br> |
| Oil Changed      |          | Changed     | Changed     | <br> |
| Sample Status    |          | ABNORMAL    | ATTENTION   | <br> |
|                  |          |             |             |      |
| OIL CONDI        |          |             |             |      |
|                  |          |             |             |      |
| Visc @ 100°C     | cSt      | 14.2        | ▲ 11.4      | <br> |
| Base Number (BN) | mg KOH/g | 7.7         | 10.0        | <br> |
| Oxidation (PA)   | %        | 90          | 95          | <br> |
|                  |          |             |             |      |
| CONTAMIN         |          |             |             |      |
|                  | ATION    |             |             |      |
| Soot %           | %        | ■0.1        | 0.1         | <br> |
| Nitration (PA)   | %        | 91          | 85          | <br> |
| Sulfation (PA)   | %        | 63          | 67          | <br> |
| Glycol           | %        | NEG         | NEG         | <br> |
| Fuel             | %        | <1.0        | 0.4         | <br> |
| Silicon          | ppm      | <b>10</b>   | 18          | <br> |
| Sodium           | ppm      | 5           | 5           | <br> |
| Potassium        | ppm      | 0           | <b></b> <1  | <br> |
|                  |          |             |             |      |

| WEAR M     | IETALS |            |             |      |
|------------|--------|------------|-------------|------|
| Iron       | ppm    | <b>1</b> 3 | 18          | <br> |
| Copper     | ppm    | <u> </u>   | 43          | <br> |
| Lead       | ppm    | ■ <1       | 3           | <br> |
| Tin        | ppm    | 0          | <1          | <br> |
| Aluminum   | ppm    | 2          | 3           | <br> |
| Chromium   | ppm    | <b>1</b>   | 2           | <br> |
| Molybdenum | ppm    | 47         | 39          | <br> |
| Nickel     | ppm    | 0          | <1          | <br> |
| Titanium   | ppm    | <b></b> <1 | <b></b> < 1 | <br> |
| Silver     | ppm    | 0          | <1          | <br> |
| Manganese  | ppm    | <b>1</b>   | 4           | <br> |
| Vanadium   | ppm    | <1         | 0           | <br> |

### Diagnosis

The oil change at the time of sampling has been noted. No corrective action is recommended at this time. Resample at the next service interval to monitor. The copper level is abnormal. All other component wear rates are normal. There is no indication of any contamination in the oil. The BN result indicates that there is suitable alkalinity remaining in the oil. The condition of the oil is acceptable for the time in service.

# **CONSTRUCTION EQUIPMENT**

GRAPHS

VOLVO

Report Id: VOLVO0090 [WUSCAR] 05997718 (Generated: 11/06/2023 10:28:26) Rev: 1

Contact/Location: TODD LARK - VOLVO0090