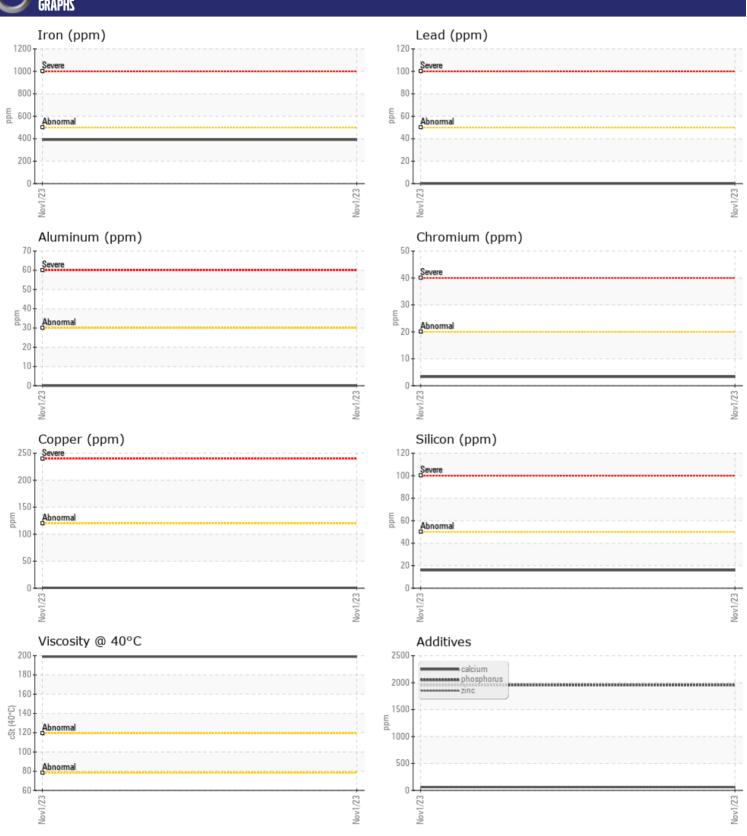

# CONSTRUCTION EQUIPMENT 402883 VOLVO L30GS 3224706 - FRONT AXLE

Sample No: VCP434321
Oil Type: NOT GIVEN
Job No: 402883

| CAMPI         | E INFORMATIO | N           |      |  |
|---------------|--------------|-------------|------|--|
| Sample Number |              | VCP434321   | <br> |  |
| Sample Date   |              | 01 Nov 2023 | <br> |  |
| Machine Hours |              | 1298        | <br> |  |
| Oil Hours     |              | 0           | <br> |  |
| Oil Changed   |              | Not Changd  | <br> |  |
| Sample Status |              | ABNORMAL    | <br> |  |
| Sample Status |              | ADITORNIAL  |      |  |
| VOLVO         |              |             |      |  |
| OIL CON       | IDITION      |             |      |  |
| Visc @ 40°C   | cSt          | <b>199</b>  | <br> |  |
|               |              |             |      |  |
| CUNTAN        | MINATION     |             |      |  |
| _             |              | =0.400      | <br> |  |
| Water         | %            | ■0.189      | <br> |  |
| Silicon       | ppm          | <b>■</b> 16 | <br> |  |
| Sodium        | ppm          | ■3          | <br> |  |
| Potassium     | ppm          | ■0          | <br> |  |
| VOLVO         |              |             |      |  |
| WEAR N        | METALS       |             |      |  |
| Iron          | ppm          | <b>391</b>  | <br> |  |
| Copper        | ppm          | <1          | <br> |  |
| Lead          | ppm          | <b>■</b> 0  | <br> |  |
| Tin           | ppm          | <b>■</b> 0  | <br> |  |
| Aluminum      | ppm          | ■0          | <br> |  |
| Chromium      | ppm          | <b>■</b> 3  | <br> |  |
| Molybdenum    | ppm          | 0           | <br> |  |
| Nickel        | ppm          | <b>■</b> 0  | <br> |  |
| Titanium      | ppm          | 0           | <br> |  |
| Silver        | ppm          | 0           | <br> |  |
| Manganese     | ppm          | 9           | <br> |  |
| Vanadium      | ppm          | 0           | <br> |  |
|               |              |             |      |  |
| ADDITIV       | VFC          |             |      |  |
| _             |              |             |      |  |
| Calcium       | ppm          | 61          | <br> |  |
| Magnesium     | ppm          | 0           | <br> |  |
| Zinc          | ppm          | 69          | <br> |  |
| Phosphorus    | ppm          | 1956        | <br> |  |
| Barium        | ppm          | 0           | <br> |  |
| Boron         | ppm          | 6           | <br> |  |