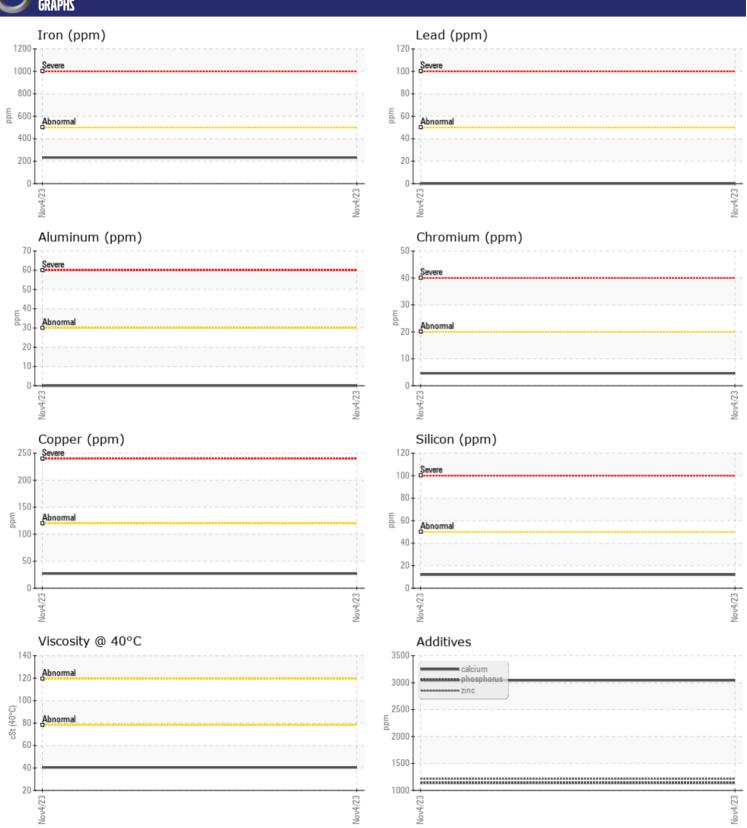

# CONSTRUCTION EQUIPMENT GROOT VOLVO L150H 6799 - FRONT AXLE

Sample No: VCP433148
Oil Type: NOT GIVEN
Job No: GROOT

| VOLVO         |              |             |      |  |
|---------------|--------------|-------------|------|--|
| SAMPLE        | E INFORMATIO | N           |      |  |
| Sample Number | -            | VCP433148   | <br> |  |
| Sample Date   |              | 04 Nov 2023 | <br> |  |
| Machine Hours |              | 0           | <br> |  |
| Oil Hours     |              | 0           | <br> |  |
| Oil Changed   |              | N/A         | <br> |  |
| Sample Status |              | ABNORMAL    | <br> |  |
|               |              |             |      |  |
| OIL CON       | IDITION      |             |      |  |
| Visc @ 40°C   | cSt          | <b>40.4</b> | <br> |  |
|               |              |             |      |  |
| COLVO         | MINATION     |             |      |  |
| _             |              |             |      |  |
| Silicon       | ppm          | <b>12</b>   | <br> |  |
| Sodium        | ppm          | ■3          | <br> |  |
| Potassium     | ppm          | <b>0</b>    | <br> |  |
| VOLVO         |              |             |      |  |
| WEAR N        | METALS       |             |      |  |
| Iron          | ppm          | ■ 232       | <br> |  |
| Copper        | ppm          | <b>27</b>   | <br> |  |
| Lead          | ppm          | <b>■</b> 0  | <br> |  |
| Tin           | ppm          | <b>■</b> 0  | <br> |  |
| Aluminum      | ppm          | <b>0</b>    | <br> |  |
| Chromium      | ppm          | <b>■</b> 5  | <br> |  |
| Molybdenum    | ppm          | 2           | <br> |  |
| Nickel        | ppm          | <b>■</b> 1  | <br> |  |
| Titanium      | ppm          | 0           | <br> |  |
| Silver        | ppm          | 0           | <br> |  |
| Manganese     | ppm          | 5           | <br> |  |
| Vanadium      | ppm          | 0           | <br> |  |
|               |              |             |      |  |
| ADDITIV       | VES          |             |      |  |
| Calcium       | ppm          | 3042        | <br> |  |
| Magnesium     | ppm          | 4           | <br> |  |
| Zinc          | ppm          | 1213        | <br> |  |
| Phosphorus    | ppm          | 1139        | <br> |  |
| Barium        | ppm          | 0           | <br> |  |
| Boron         | ppm          | 115         | <br> |  |
| DOTOTT        | ppiii        | 113         |      |  |

### Diagnosis

No corrective action is recommended at this time. Resample at the next service interval to monitor.All component wear rates are normal. Moderate concentration of visible dirt/debris present in the oil. The condition of the oil is acceptable for the time in service.