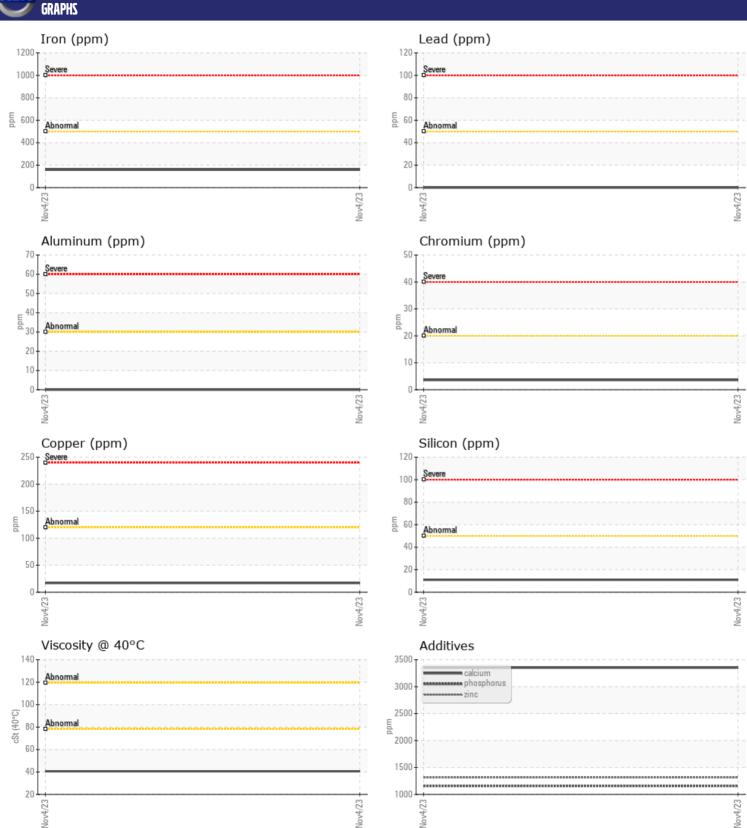

## CONSTRUCTION EQUIPMENT GROOT VOLVO L150H 6799 - REAR AXLE

Sample No: VCP433133
Oil Type: NOT GIVEN
Job No: GROOT

| VOLVO         |              | ·           |      |  |
|---------------|--------------|-------------|------|--|
| SAMPLI        | E INFORMATIO | N           |      |  |
| Sample Number | -            | VCP433133   | <br> |  |
| Sample Date   |              | 04 Nov 2023 | <br> |  |
| Machine Hours |              | 0           | <br> |  |
| Oil Hours     |              | 0           | <br> |  |
| Oil Changed   |              | N/A         | <br> |  |
| Sample Status |              | NORMAL      | <br> |  |
|               |              |             |      |  |
| OIL CON       | IDITION      |             |      |  |
| Visc @ 40°C   | cSt          | <b>40.6</b> | <br> |  |
|               |              |             |      |  |
| CUNTAI        | MINATION     |             |      |  |
| _             | MINATION     | ,           | <br> |  |
| Silicon       | ppm          | <b>11</b>   | <br> |  |
| Sodium        | ppm          | <b>■</b> 3  | <br> |  |
| Potassium     | ppm          | <b>0</b>    | <br> |  |
| VOLVO         |              |             |      |  |
| WEAR          | METALS       |             |      |  |
| Iron          | ppm          | <b>159</b>  | <br> |  |
| Copper        | ppm          | <b>17</b>   | <br> |  |
| Lead          | ppm          | <b>0</b>    | <br> |  |
| Tin           | ppm          | <b>0</b>    | <br> |  |
| Aluminum      | ppm          | <b>0</b>    | <br> |  |
| Chromium      | ppm          | <b>4</b>    | <br> |  |
| Molybdenum    | ppm          | 2           | <br> |  |
| Nickel        | ppm          | <b></b>     | <br> |  |
| Titanium      | ppm          | 0           | <br> |  |
| Silver        | ppm          | 0           | <br> |  |
| Manganese     | ppm          | 5           | <br> |  |
| Vanadium      | ppm          | 0           | <br> |  |
|               |              |             |      |  |
| ADDITI        | VES          |             |      |  |
| Calcium       | ppm          | 3352        | <br> |  |
| Magnesium     | ppm          | 3           | <br> |  |
| Zinc          | ppm          | 1314        | <br> |  |
| Phosphorus    | ppm          | 1158        | <br> |  |
| Barium        | ppm          | 0           | <br> |  |
| Boron         |              | 127         | <br> |  |
| ווטוטוו       | ppm          | 121         |      |  |