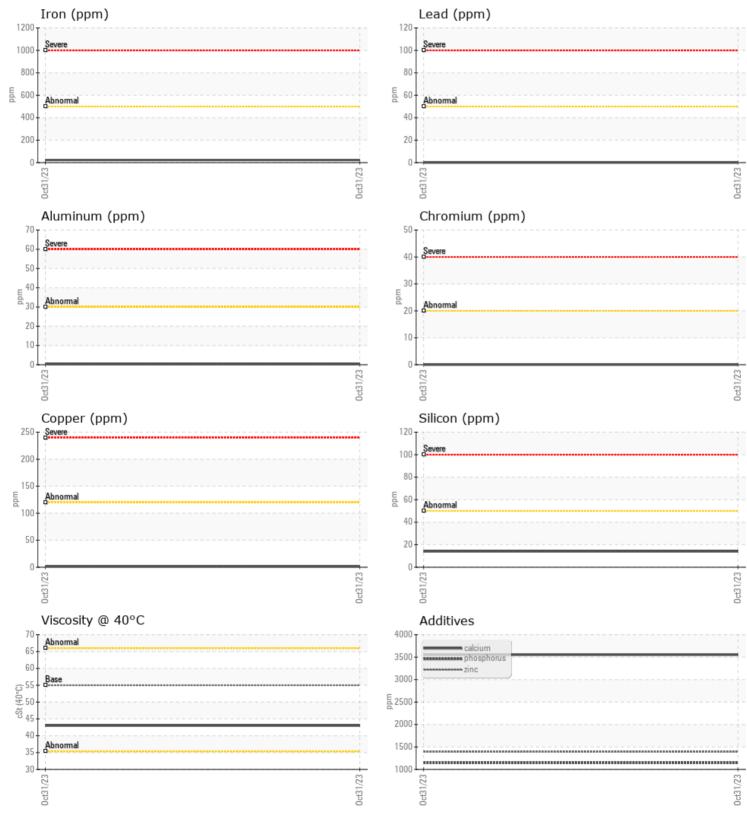

## Diagnosis

Resample at the next service interval to monitor.All component wear rates are normal. There is no indication of any contamination in the oil. The condition of the oil is acceptable for the time in service.

## **CONSTRUCTION EQUIPMENT**

GRAPHS

VOLVO

Report Id: FORFORTFL [WUSCAR] 05998305 (Generated: 11/06/2023 11:11:42) Rev: 1

Contact/Location: COREY MUELLER - FORFORTFL