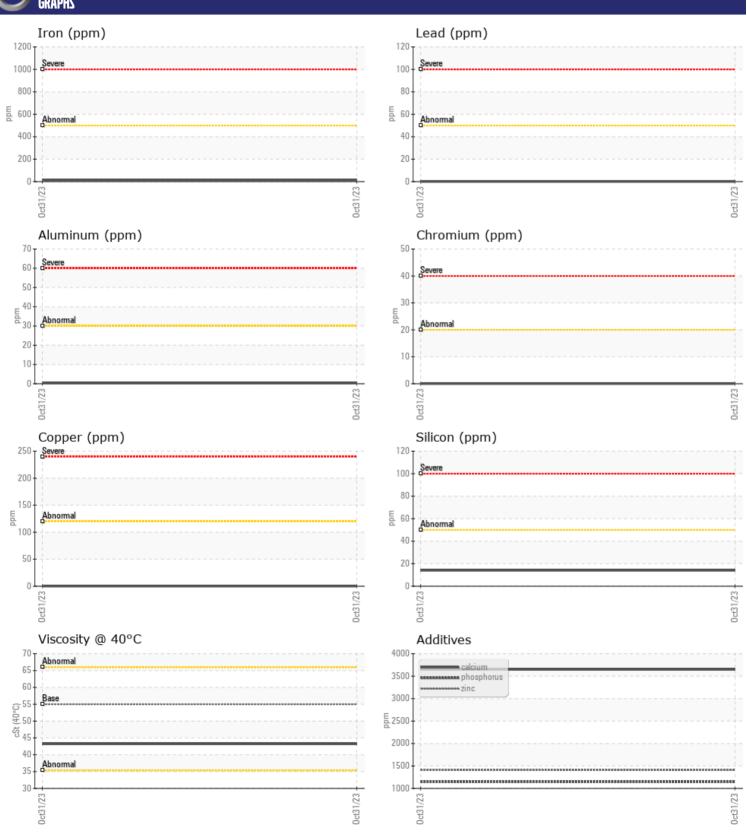

13</b>     | <br> |  |
| Zinc          | ppm           | <b>1409</b>   | <br> |  |
| Phosphorus    | ppm           | <b>1146</b>   | <br> |  |
| Barium        | ppm           | <b>0</b>      | <br> |  |
| Boron         | ppm           | <b>144</b>    | <br> |  |
|               |               |               |      |  |



#### **FORESTRY RESOURCES**

4353 MICHIGAN LINK FORT MYERS, FL US 33916 Contact: COREY MUELLER

\_\_\_\_

T: (239)872-1856 F:

### Diagnosis

Resample at the next service interval to monitor. All component wear rates are normal. There is no indication of any contamination in the oil. The condition of the oil is acceptable for the time in service.

Depot:FORFORTFLUnique No:10726666Signed:Wes DavisReport Date:06 Nov 2023



## **CONSTRUCTION EQUIPMENT**





#### GRAPHS