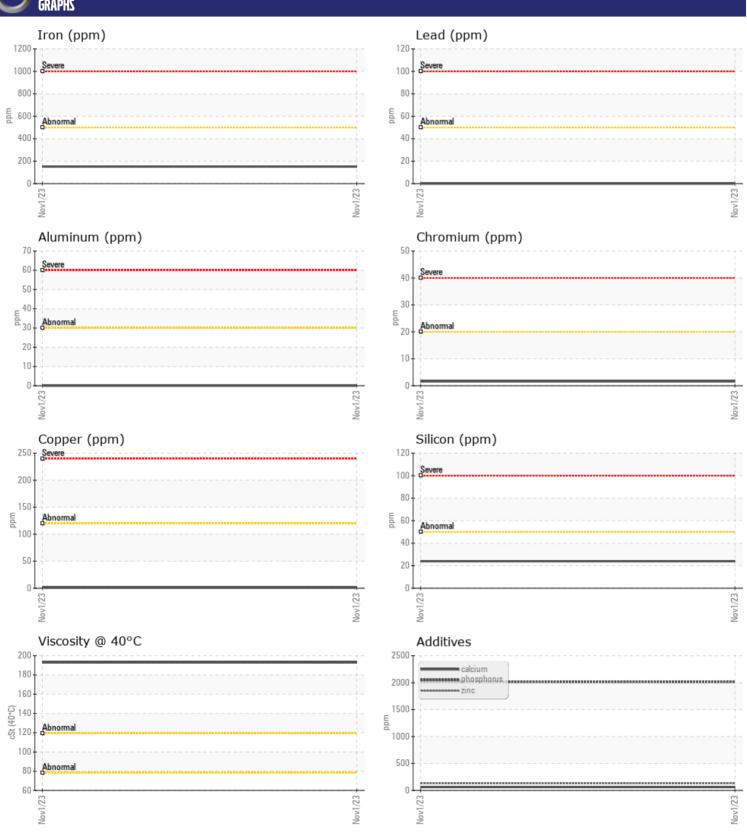

# CONSTRUCTION EQUIPMENT 402883 VOLVO L30GS 3224706 - REAR AXLE

Sample No: VCP434285
Oil Type: NOT GIVEN
Job No: 402883

| VOLVO CAMPIE          | E INFORMATION  |                      |      |  |
|-----------------------|----------------|----------------------|------|--|
|                       | - INI ORMATION | VCD424205            |      |  |
| Sample Number         |                | VCP434285            | <br> |  |
| Sample Date           |                | 01 Nov 2023          | <br> |  |
| Machine Hours         |                | 1298                 | <br> |  |
| Oil Hours Oil Changed |                | 0<br>Not Change      | <br> |  |
|                       |                | Not Changd<br>NORMAL |      |  |
| Sample Status         |                | NORMAL               | <br> |  |
| VOLVO                 |                |                      |      |  |
| OIL CON               | DITION         |                      |      |  |
| Visc @ 40°C           | cSt            | <b>193</b>           | <br> |  |
|                       |                | _                    |      |  |
| VOLVO                 | AINATION       |                      |      |  |
| _                     | MINATION       |                      |      |  |
| Silicon               | ppm            | <b>24</b>            | <br> |  |
| Sodium                | ppm            | ■3                   | <br> |  |
| Potassium             | ppm            | <b>■&lt;1</b>        | <br> |  |
|                       |                |                      |      |  |
| WEAR N                | AFTAI S        |                      |      |  |
| _                     |                | <b>□</b> 152         | <br> |  |
| Iron                  | ppm            | ■ 152<br>■ 2         | <br> |  |
| Copper<br>Lead        | ppm            | <b>0</b>             | <br> |  |
| Tin                   | ppm            | ■0                   | <br> |  |
| Aluminum              | ppm            | ■0                   | <br> |  |
| Chromium              | ppm            | <b>2</b>             | <br> |  |
| Molybdenum            | ppm            | 0                    | <br> |  |
| Nickel                | ppm            | O                    | <br> |  |
| Titanium              |                | 0                    | <br> |  |
| Silver                | ppm            | 0                    | <br> |  |
| Manganese             | ppm            | 6                    | <br> |  |
| Vanadium              | ppm            | 0                    | <br> |  |
| variaululli           | ppm            |                      |      |  |
| VOLVO                 |                |                      |      |  |
| ADDITIV               | VES            |                      |      |  |
| Calcium               | ppm            | 62                   | <br> |  |
| Magnesium             | ppm            | 0                    | <br> |  |
| Zinc                  | ppm            | 129                  | <br> |  |
| Phosphorus            | ppm            | 2016                 | <br> |  |
| Barium                | ppm            | 0                    | <br> |  |
| Boron                 | ppm            | 5                    | <br> |  |
|                       |                |                      |      |  |

### Diagnosis

T:

Resample at the next service interval to monitor. All component wear rates are normal. There is no indication of any contamination in the oil. The condition of the oil is acceptable for the time in service.