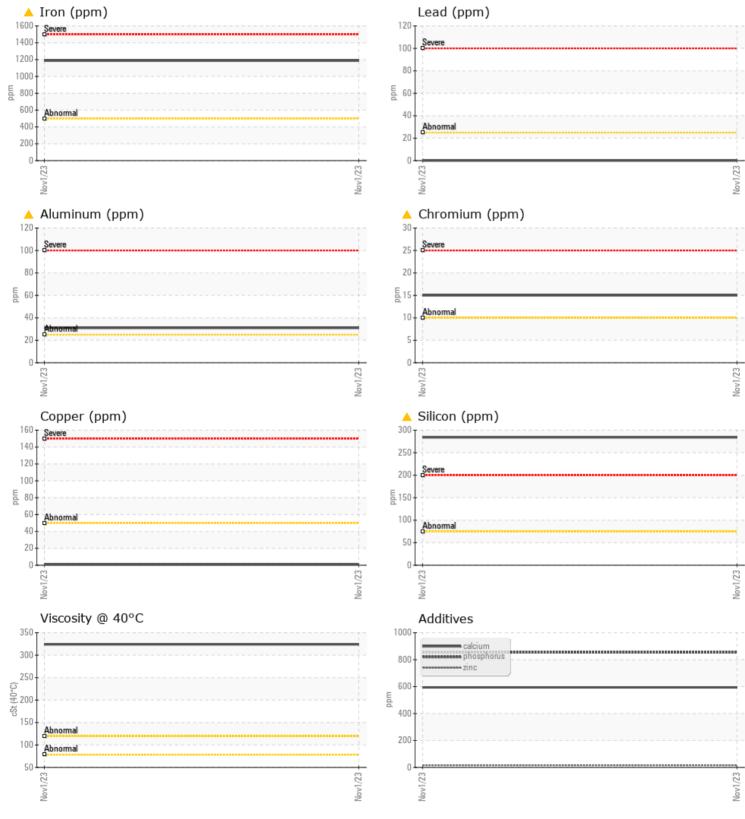

## **CONSTRUCTION EQUIPMENT** VOLVO EC200EL EC200EL314507 - REAR LEFT FINAL DRIVE

 Sample No:
 VCP0008100

 Oil Type:
 NOT GIVEN

Job No:

|                                           | INFURMATION |              | <br> | <u>_</u> |
|-------------------------------------------|-------------|--------------|------|----------|
| Sample Number                             |             | VCP0008100   | <br> |          |
| Sample Date                               |             | 01 Nov 2023  | <br> |          |
| Machine Hours                             |             | 1643         | <br> |          |
| Oil Hours                                 |             | 1643         | <br> |          |
| Oil Changed                               |             | N/A          | <br> |          |
| Sample Status                             |             | ABNORMAL     | <br> |          |
|                                           |             |              |      |          |
| OIL CON                                   | DITION      |              |      |          |
| Visc @ 40°C                               | cSt         | 324          | <br> |          |
|                                           | CSI         | JLA          |      |          |
| VOLVO                                     |             |              |      |          |
| CONTAM                                    | IINATION    |              |      |          |
| Silicon                                   | ppm         | <b>A</b> 284 | <br> |          |
| Sodium                                    | ppm         | 25           | <br> |          |
| Potassium                                 | ppm         | 16           | <br> |          |
|                                           |             |              |      |          |
| WEAR M                                    |             |              |      |          |
| WLAR M                                    |             |              | <br> |          |
| Iron                                      | ppm         | <b>1187</b>  | <br> |          |
| Copper                                    | ppm         | <b>1</b>     | <br> |          |
| Lead                                      | ppm         | 0            | <br> |          |
| Tin                                       | ppm         | 0            | <br> |          |
| Aluminum                                  | ppm         | <b>A</b> 31  | <br> |          |
| Chromium                                  | ppm         | 🔺 15         | <br> |          |
| Molybdenum                                | ppm         | <1           | <br> |          |
| Nickel                                    | ppm         | 7            | <br> |          |
| Titanium                                  | ppm         | 3            | <br> |          |
| Silver                                    | ppm         | 0            | <br> |          |
| Manganese                                 | ppm         | 17           | <br> |          |
| Vanadium                                  | ppm         | 0            | <br> |          |
|                                           |             |              |      |          |
|                                           |             |              |      |          |
|                                           | Ð           |              |      |          |
| Calcium                                   | ppm         | 594          | <br> |          |
|                                           |             |              | <br> |          |
| Magnesium                                 | ppm         | 22           |      |          |
| Zinc                                      | ppm<br>ppm  | 22<br>16     | <br> |          |
| Zinc                                      |             |              |      |          |
| Magnesium<br>Zinc<br>Phosphorus<br>Barium | ppm         | 16           | <br> |          |

## Diagnosis

We advise that you check all areas where dirt can enter the system. Resample at the next service interval to monitor.Gear wear is indicated. All other metal levels are typical for a new component breaking in. Elemental levels of silicon (Si) and aluminum (Al) indicate aluminasilicate (coarse dirt) ingress. The condition of the oil is acceptable for the time in service.

## **CONSTRUCTION EQUIPMENT**

GRAPHS

VOLVO

Report Id: VOLVO0092 [WUSCAR] 05998308 (Generated: 11/06/2023 16:01:56) Rev: 1

Submitted By: TECHNICIAN ACCOUNT