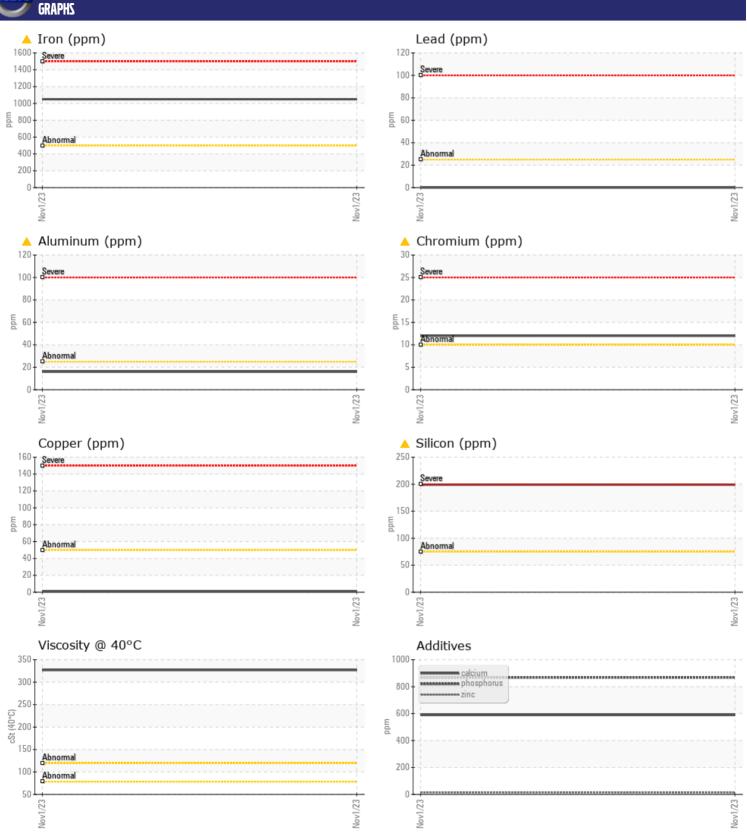

## CONSTRUCTION EQUIPMENT VOLVO EC200EL EC200EL3 14507 - REAR RIGHT FINAL DRIVE

Sample No: VCP0008101
Oil Type: NOT GIVEN

Job No:

| SAMPLE        | E INFORMATIO | N           |      |  |
|---------------|--------------|-------------|------|--|
| Sample Number |              | VCP0008101  | <br> |  |
| Sample Date   |              | 01 Nov 2023 | <br> |  |
| Machine Hours |              | 1643        | <br> |  |
| Oil Hours     |              | 1643        | <br> |  |
| Oil Changed   |              | N/A         | <br> |  |
| Sample Status |              | ABNORMAL    | <br> |  |
|               |              |             |      |  |
| OIL CON       | IDITION      |             |      |  |
| Visc @ 40°C   | cSt          | <b>227</b>  | <br> |  |
| VISC @ 40 C   | CSL          | ■327        | <br> |  |
| VOLVO         |              |             |      |  |
| CONTAN        | MOITANIM     |             |      |  |
| Silicon       | ppm          | <u> </u>    | <br> |  |
| Sodium        | ppm          | <b>■</b> 26 | <br> |  |
| Potassium     | ppm          | <b>16</b>   | <br> |  |
|               |              |             |      |  |
| WEAR N        | METALS       |             |      |  |
| Iron          | ppm          | <u> </u>    | <br> |  |
| Copper        | ppm          | <b>1</b>    | <br> |  |
| Lead          | ppm          | ■0          | <br> |  |
| Tin           | ppm          | ■0          | <br> |  |
| Aluminum      | ppm          | <u> </u>    | <br> |  |
| Chromium      | ppm          | <u>▲</u> 12 | <br> |  |
| Molybdenum    | ppm          | <1          | <br> |  |
| Nickel        | ppm          | <b>6</b>    | <br> |  |
| Titanium      | ppm          | 2           | <br> |  |
| Silver        | ppm          | 0           | <br> |  |
| Manganese     | ppm          | 14          | <br> |  |
| Vanadium      | ppm          | 0           | <br> |  |
|               |              |             |      |  |
| ADDITIV       | VES          |             |      |  |
| Calcium       | ppm          | 589         | <br> |  |
| Magnesium     | ppm          | 18          | <br> |  |
| Zinc          | ppm          | 14          | <br> |  |
| Phosphorus    | ppm          | 868         | <br> |  |
| Barium        | ppm          | 0           | <br> |  |
| Boron         | ppm          | 125         | <br> |  |
| DOTOTI        | PPIII        | 123         |      |  |

## Diagnosis

We advise that you check all areas where dirt can enter the system. Resample at the next service interval to monitor. Gear wear is indicated. All other metal levels are typical for a new component breaking in. Elemental levels of silicon (Si) and aluminum (Al) indicate aluminasilicate (coarse dirt) ingress. The condition of the oil is acceptable for the time in service.