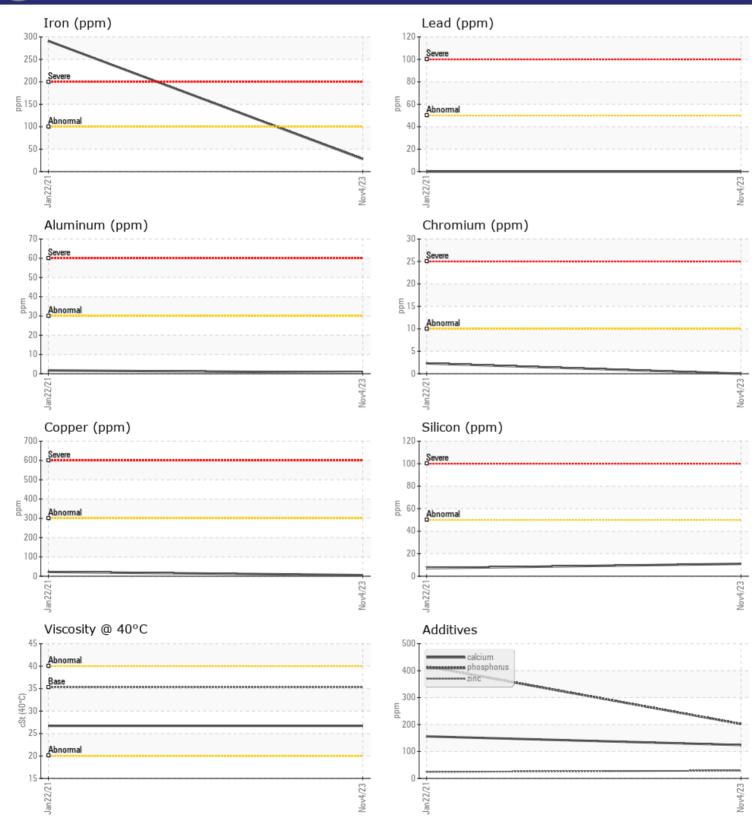

## CONSTRUCTION EQUIPMENT VOLVO L 150H 6799 - TRANSMISSION

 Sample No:
 VCP433132

 Oil Type:
 VOLVO AT 102

Job No:

|               | E INFORMATION |             |             |      |
|---------------|---------------|-------------|-------------|------|
| Sample Number | <u>.</u>      | VCP433132   | VCP225052   | <br> |
| Sample Date   |               | 04 Nov 2023 | 22 Jan 2021 | <br> |
| Machine Hours |               | 0           | 5402        | <br> |
| Oil Hours     |               | 0           | 0           | <br> |
| Oil Changed   |               | N/A         | Not Changd  | <br> |
| Sample Status |               | NORMAL      | SEVERE      | <br> |
|               |               |             |             |      |
| OIL CON       | IDITION       |             |             |      |
| Visc @ 40°C   | cSt           | 26.7        | 26.7        | <br> |
|               |               | —           |             |      |
| VOLVO         |               |             |             |      |
|               | MINATION      |             |             |      |
| Silicon       | ppm           | ∎11         | 7           | <br> |
| Sodium        | ppm           | 2           | 5           | <br> |
| Potassium     | ppm           | 0           | <b></b> <1  | <br> |
| VOLVO         |               |             |             |      |
| WEAR I        | METALS        |             |             |      |
| Iron          | ppm           | 28          | 291         | <br> |
| Copper        | ppm           | 6           | 22          | <br> |
| Lead          | ppm           | 0           | 0           | <br> |
| Tin           | ppm           | 0           | <b></b> <1  | <br> |
| Aluminum      | ppm           | <b></b> <1  | 2           | <br> |
| Chromium      | ppm           | 0           | 2           | <br> |
| Molybdenum    | ppm           | <b></b> <1  | <1          | <br> |
| Nickel        | ppm           | 0           | <b></b> <1  | <br> |
| Titanium      | ppm           | 0           | 0           | <br> |
| Silver        | ppm           | 0           | 0           | <br> |
| Manganese     | ppm           | <b>□</b> <1 | 7           | <br> |
| Vanadium      | ppm           | 0           | 0           | <br> |
|               |               |             |             |      |
|               | VES           |             |             |      |
| Calcium       | ppm           | 124         | 156         | <br> |
| Magnesium     | ppm           | <b>1</b>    | 2           | <br> |
| Zinc          | ppm           | 29          | 24          | <br> |
| Phosphorus    | ppm           | 202         | 416         | <br> |
| Barium        | ppm           | 0           | 0           | <br> |
| Boron         | ppm           | 96          | 76          | <br> |

## Diagnosis

Resample at the next service interval to monitor.All component wear rates are normal. There is no indication of any contamination in the fluid. The condition of the fluid is acceptable for the time in service.