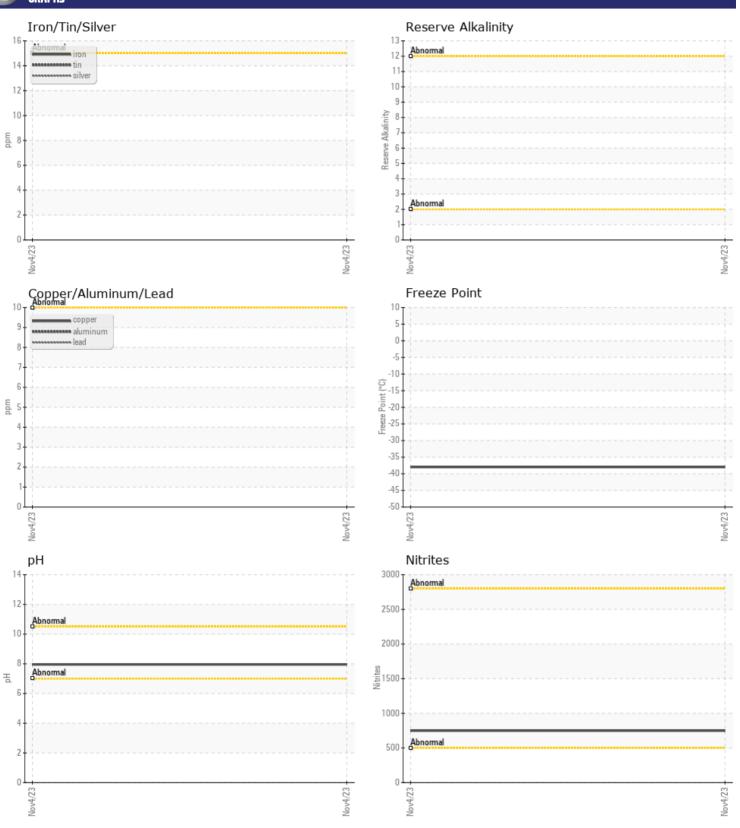

# CONSTRUCTION EQUIPMENT GROOT VOLVO L 15 OH 6799 - COOLANT

Sample No: VCP433146

Oil Type: VOLVO COOLANT VCS (YELLOW)

Job No: GROOT

| CAMPLE IN          | FORMATION   |              |   |  |   |
|--------------------|-------------|--------------|---|--|---|
|                    | II OMMATION |              | = |  | = |
| Sample Number      |             | VCP433146    |   |  |   |
| Sample Date        |             | 04 Nov 2023  |   |  |   |
| Machine Hours      |             | 0            |   |  |   |
| Sample Status      |             | NORMAL       |   |  |   |
|                    |             |              |   |  |   |
| COOLANT CONDITION  |             |              |   |  |   |
| LUULANI            | LUNDITIUN   |              |   |  |   |
| рН                 | Scale 0-14  | <b>7.95</b>  |   |  |   |
| Reserve Alkalinity | Scale 0-20  |              |   |  |   |
| Nitrites           | ppm         | <b>748</b>   |   |  |   |
| Percentage Glycol  | %           | <b>■51.0</b> |   |  |   |
| Freezing Point     | °C          | <b>■</b> -38 |   |  |   |
|                    |             |              |   |  |   |
| VOLVO              | IATION      |              |   |  |   |
| CONTAMINATION      |             |              |   |  |   |
| Coolant Appearance |             | normal       |   |  |   |
| Coolant Color      |             | Green        |   |  |   |

## Diagnosis

No corrective action is recommended at this time. The fluid is suitable for further service. There is no indication of any contamination in the coolant. Carboxylate test failed. Glycol and nitrite levels are acceptable. The pH level of this fluid is within the acceptable limits.

### GRAPHS