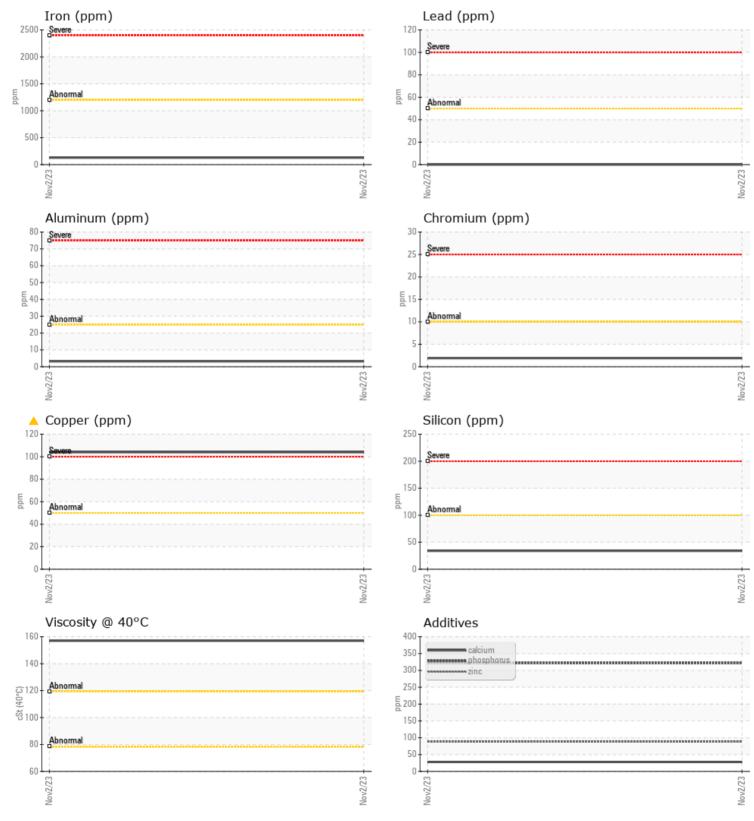

## CONSTRUCTION EQUIPMENT R04530 AOK VOLVO EC160E VCE 046471 (S/N NOT GIVEN) SWIN

 Sample No:
 VCE046471

 Oil Type:
 NOT GIVEN

 Job No:
 RO4530 AOK

VOLVO

|               | E INFORMATION |             | <br> |  |
|---------------|---------------|-------------|------|--|
| Sample Number |               | VCE046471   | <br> |  |
| Sample Date   |               | 02 Nov 2023 | <br> |  |
| Machine Hours |               | 0           | <br> |  |
| Oil Hours     |               | 0           | <br> |  |
| Oil Changed   |               | N/A         | <br> |  |
| Sample Status |               | ABNORMAL    | <br> |  |
|               |               |             |      |  |
| OIL CON       | IDITION       |             |      |  |
| Visc @ 40°C   | cSt           | 157         | <br> |  |
| VOLVO         |               |             |      |  |
| CONTAN        | MINATION      |             |      |  |
| Silicon       | ppm           | 34          | <br> |  |
| Sodium        | ppm           | 2           | <br> |  |
| Potassium     | ppm           | 0           | <br> |  |
|               |               | —           |      |  |
| WEAR N        | METALS        |             | <br> |  |
| Iron          | ppm           | 129         | <br> |  |
| Copper        | ppm           | <b>104</b>  | <br> |  |
| Lead          | ppm           | 0           | <br> |  |
| Tin           | ppm           | 0           | <br> |  |
| Aluminum      | ppm           | 3           | <br> |  |
| Chromium      | ppm           | 2           | <br> |  |
| Molybdenum    | ppm           | 0           | <br> |  |
| Nickel        | ppm           | 0           | <br> |  |
| Titanium      | ppm           | <1          | <br> |  |
| Silver        | ppm           | 0           | <br> |  |
| Manganese     | ppm           | 6           | <br> |  |
| Vanadium      | ppm           | 0           | <br> |  |
| VOLVO         |               |             | <br> |  |
|               | VES           |             |      |  |
| Calcium       | ppm           | 28          | <br> |  |
| Magnesium     | ppm           | 11          | <br> |  |
| Zinc          | ppm           | 88          | <br> |  |
| Phosphorus    | ppm           | 322         | <br> |  |
| Barium        | ppm           | 1           | <br> |  |
| <b>D</b>      |               | •           |      |  |

## Diagnosis

No corrective action is recommended at this time. We recommend an early resample to monitor this condition. Please specify the brand, type, and viscosity of the oil on your next sample.The copper level is abnormal. There is no indication of any contamination in the oil. The condition of the oil is acceptable for the time in service.