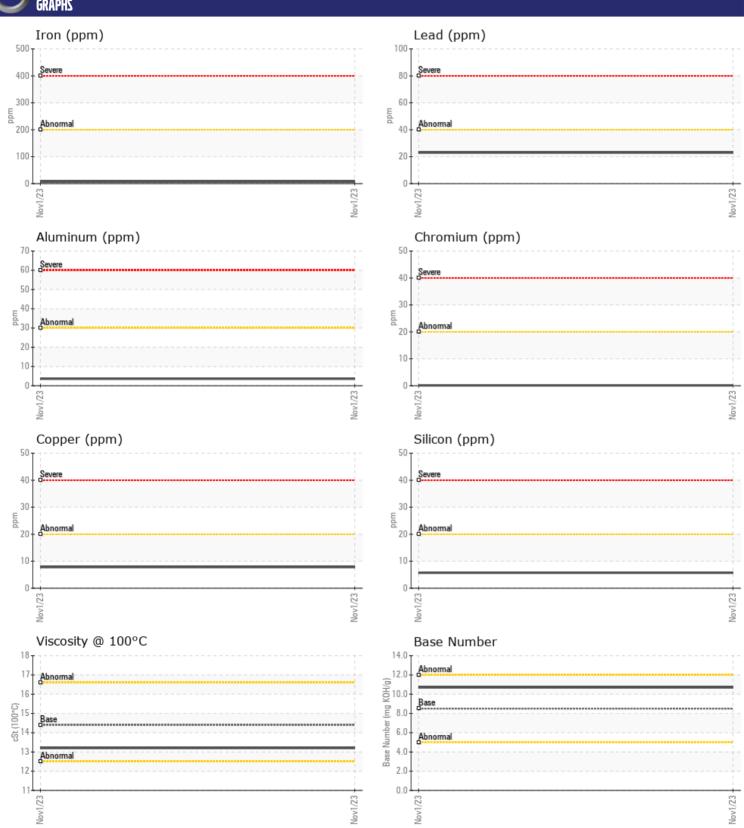

# **CONSTRUCTION EQUIPMENT**2632-1 ESTES VOLVO A3OC 2380 - DIESEL ENGINE

Sample No: VCP441111

Oil Type: DIESEL ENGINE OIL SAE 40

**Job No:** 2632-1 ESTES

| SAMPLE           | INFORMATION |                 |      |  |
|------------------|-------------|-----------------|------|--|
| Sample Number    | _           | VCP441111       | <br> |  |
| Sample Date      |             | 01 Nov 2023     | <br> |  |
| Machine Hours    |             | 15371           | <br> |  |
| Oil Hours        |             | 0               | <br> |  |
| Oil Changed      |             | N/A             | <br> |  |
| Sample Status    |             | NORMAL          | <br> |  |
| Sample Status    |             | NORWIAL         |      |  |
| VOLVO            |             |                 |      |  |
| OIL COND         | ITION       |                 |      |  |
| Visc @ 100°C     | cSt         | <b>13.2</b>     | <br> |  |
| Base Number (BN) | mg KOH/g    | <b>10.7</b>     | <br> |  |
| Oxidation (PA)   | %           | 73              | <br> |  |
|                  |             |                 |      |  |
| VOLVO            | INATION     |                 |      |  |
| CONTAM           | INATIUN     |                 |      |  |
| Soot %           | %           | ■ 0.1           | <br> |  |
| Nitration (PA)   | %           | 41              | <br> |  |
| Sulfation (PA)   | %           | 58              | <br> |  |
| Glycol           | %           | NEG             | <br> |  |
| Fuel             | %           | <1.0            | <br> |  |
| Silicon          | ppm         | <b>6</b>        | <br> |  |
| Sodium           | ppm         | <b>■ &lt;1</b>  | <br> |  |
| Potassium        | ppm         | <b>■</b> <1     | <br> |  |
|                  |             |                 |      |  |
| WEAR M           | TAIC        |                 |      |  |
| _                | <del></del> |                 |      |  |
| Iron             | ppm         | <b>7</b>        | <br> |  |
| Copper           | ppm         | <b>■8</b>       | <br> |  |
| Lead             | ppm         | ■23             | <br> |  |
| Tin              | ppm         | <b>2</b>        | <br> |  |
| Aluminum         | ppm         | <b>4</b>        | <br> |  |
| Chromium         | ppm         | <b>   &lt;1</b> | <br> |  |
| Molybdenum       | ppm         | ■38             | <br> |  |
| Nickel           | ppm         | <b>■&lt;1</b>   | <br> |  |
| Titanium         | ppm         | ■0              | <br> |  |
| Silver           | ppm         | <b>■</b> 0      | <br> |  |
| Manganese        | ppm         | <b>■ &lt;1</b>  | <br> |  |
| Vanadium         | ppm         | 0               | <br> |  |
| VOLVO            |             |                 |      |  |
| ADDITIVI         | 23          |                 |      |  |
| Calcium          | ppm         | <b>1561</b>     | <br> |  |
| Magnesium        | ppm         | <u>551</u>      | <br> |  |
| Zinc             | ppm         | <b>1146</b>     | <br> |  |
| Phosphorus       | ppm         | ■949            | <br> |  |
| Barium           | ppm         | ■0              | <br> |  |
| _                | F F         |                 |      |  |

### Diagnosis

Resample at the next service interval to monitor. The fluid was not specified, however, a fluid match indicates that this fluid is (GENERIC) DIESEL ENGINE OIL SAE 40. Please confirm.

All component wear rates are normal. There is no indication of any contamination in the oil. The BN result indicates that there is suitable alkalinity remaining in the oil. The condition of the oil is suitable for further service.