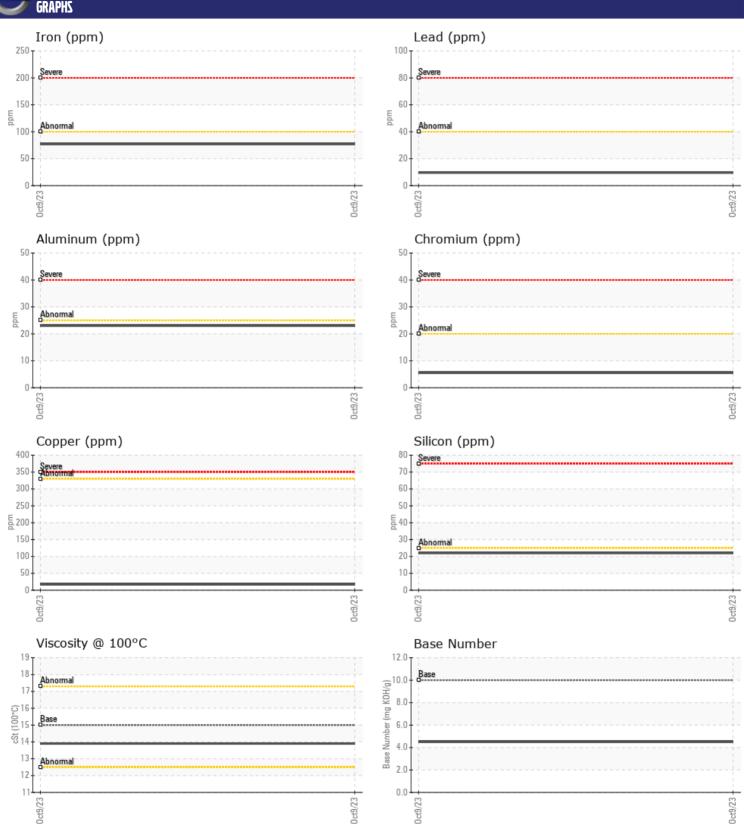

# CONSTRUCTION EQUIPMENT INFRAMARK LLC VOLVO A60H 621436 - DIESEL ENGINE

Sample No: VCE090691

Oil Type: VOLVO ULTRA DIESEL ENGINE OIL 15W40 VDS-3

Job No: **INFRAMARK LLC** 

| VOLVO            |            |               |  |  |  |
|------------------|------------|---------------|--|--|--|
| SAMPLE IN        | NFORMATION |               |  |  |  |
| Sample Number    |            | VCE090691     |  |  |  |
| Sample Date      |            | 09 Oct 2023   |  |  |  |
| Machine Hours    |            | 1849          |  |  |  |
| Oil Hours        |            | 0             |  |  |  |
| Oil Changed      |            | Changed       |  |  |  |
| Sample Status    |            | NORMAL        |  |  |  |
|                  |            |               |  |  |  |
| VOLVO            |            |               |  |  |  |
| OIL CONDI        | I IUN      |               |  |  |  |
| Visc @ 100°C     | cSt        | <b>13.9</b>   |  |  |  |
| Base Number (BN) | mg KOH/g   | <b>4.5</b>    |  |  |  |
| Oxidation (PA)   | %          | 90            |  |  |  |
|                  |            |               |  |  |  |
| CONTAMIN         | IATION     |               |  |  |  |
| Soot %           | %          | <b>1.2</b>    |  |  |  |
| Nitration (PA)   | %          | 110           |  |  |  |
| Sulfation (PA)   | %          | 85            |  |  |  |
| Glycol           | %          | NEG           |  |  |  |
| Fuel             | %          | <1.0          |  |  |  |
| Silicon          | ppm        | ■22           |  |  |  |
| Sodium           | ppm        | <b>7</b>      |  |  |  |
| Potassium        | ppm        | 4             |  |  |  |
|                  | <b>PP</b>  |               |  |  |  |
| VOLVO            |            |               |  |  |  |
| WEAR ME          | IAL3       |               |  |  |  |
| Iron             | ppm        | <b>77</b>     |  |  |  |
| Copper           | ppm        | ■17           |  |  |  |
| Lead             | ppm        | ■10           |  |  |  |
| Tin              | ppm        | <b>4</b>      |  |  |  |
| Aluminum         | ppm        | ■ 23          |  |  |  |
| Chromium         | ppm        | <b>6</b>      |  |  |  |
| Molybdenum       | ppm        | <b>79</b>     |  |  |  |
| Nickel           | ppm        | <b>■&lt;1</b> |  |  |  |
| Titanium         | ppm        | <1            |  |  |  |
| Silver           | ppm        | <b>0</b>      |  |  |  |
| Manganese        | ppm        | <b>6</b>      |  |  |  |
| Vanadium         | ppm        | <1            |  |  |  |
| VOLVO            |            |               |  |  |  |
| ADDITIVE!        | 7          |               |  |  |  |
| Calcium          | ppm        | <b>1513</b>   |  |  |  |
| Magnesium        | ppm        | 850           |  |  |  |
| Zinc             | ppm        | <b>■</b> 1201 |  |  |  |
| Phosphorus       | ppm        | <b>■</b> 950  |  |  |  |
| Barium           | ppm        | <b>■</b> <1   |  |  |  |
|                  | 1 F        |               |  |  |  |

### Diagnosis

F:

Resample at the next service interval to monitor. All component wear rates are normal. There is no indication of any contamination in the oil. The BN result indicates that there is suitable alkalinity remaining in the oil. The condition of the oil is acceptable for the time in service.