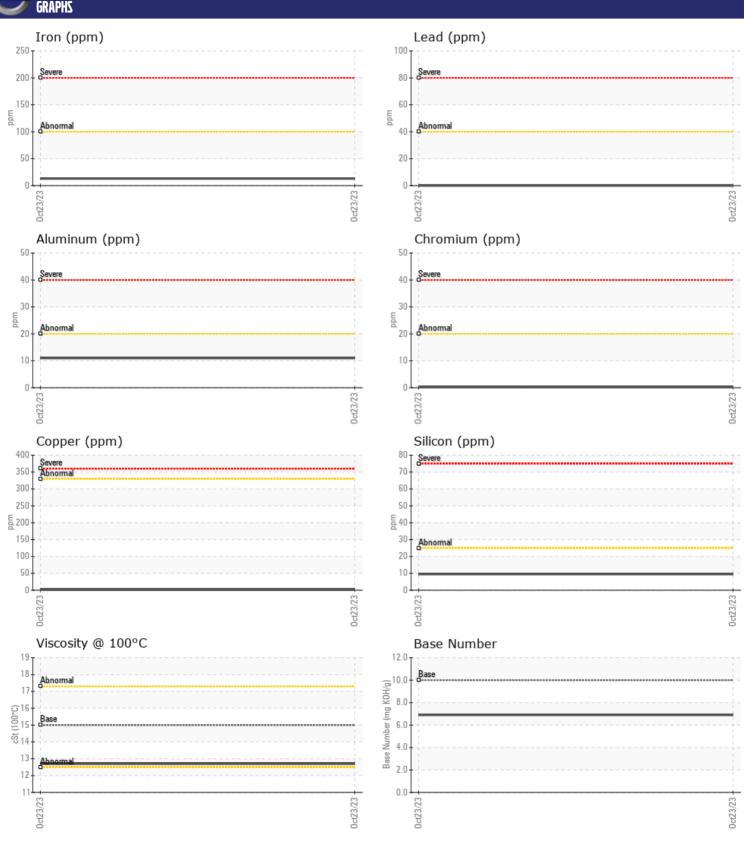

| OIL CONDITION    |          |             |  |  |  |  |
|------------------|----------|-------------|--|--|--|--|
| Visc @ 100°C     | cSt      | <b>12.7</b> |  |  |  |  |
| Base Number (BN) | mg KOH/g | <b>6.9</b>  |  |  |  |  |
| Oxidation (PA)   | %        | 74          |  |  |  |  |

| CONTAN         | MINATION |               |      |  |
|----------------|----------|---------------|------|--|
| Soot %         | %        | ■ 0.1         | <br> |  |
| Nitration (PA) | %        | 79            | <br> |  |
| Sulfation (PA) | %        | 59            | <br> |  |
| Glycol         | %        | NEG           | <br> |  |
| Fuel           | %        | <1.0          | <br> |  |
| Silicon        | ppm      | <b>10</b>     | <br> |  |
| Sodium         | ppm      | <b>■&lt;1</b> | <br> |  |
| Potassium      | ppm      | <b>■&lt;1</b> | <br> |  |

| WEAR       | METALS |               |      |  |
|------------|--------|---------------|------|--|
| Iron       | ppm    | <b>13</b>     | <br> |  |
| Copper     | ppm    | <b>■</b> 1    | <br> |  |
| Lead       | ppm    | <b>0</b>      | <br> |  |
| Tin        | ppm    | <b>■</b> <1   | <br> |  |
| Aluminum   | ppm    | <b>11</b>     | <br> |  |
| Chromium   | ppm    | <b>■</b> <1   | <br> |  |
| Molybdenum | ppm    | <b>105</b>    | <br> |  |
| Nickel     | ppm    | <b>■&lt;1</b> | <br> |  |
| Titanium   | ppm    | <1            | <br> |  |
| Silver     | ppm    | <b>■</b> 0    | <br> |  |
| Manganese  | ppm    | <b>■</b> <1   | <br> |  |
| Vanadium   | ppm    | <1            | <br> |  |