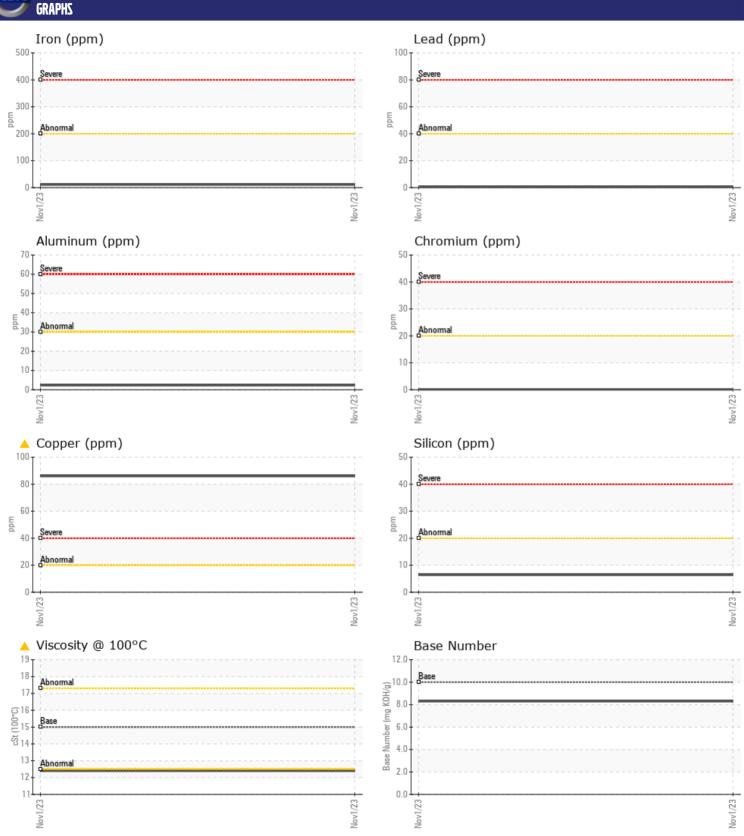

## CONSTRUCTION EQUIPMENT VOLVO L 150H 7044 - DIESEL ENGINE

Sample No: VCP376071

Oil Type: VOLVO ULTRA DIESEL ENGINE OIL 15W40 VDS-3

Job No:

| VOLVO            | NEODMATION |               |      |  |
|------------------|------------|---------------|------|--|
| _                | NFORMATION |               |      |  |
| Sample Number    |            | VCP376071     | <br> |  |
| Sample Date      |            | 01 Nov 2023   | <br> |  |
| Machine Hours    |            | 2819          | <br> |  |
| Oil Hours        |            | 0             | <br> |  |
| Oil Changed      |            | Changed       | <br> |  |
| Sample Status    |            | ABNORMAL      | <br> |  |
|                  |            |               |      |  |
| OIL CONDI        | TION       |               |      |  |
| Visc @ 100°C     | cSt        | <u></u> 12.4  | <br> |  |
| Base Number (BN) |            | ■8.3          | <br> |  |
| Oxidation (PA)   | %          | 85            | <br> |  |
| Oxidation (i A)  | 70         | 05            |      |  |
| VOLVO            |            |               |      |  |
| CONTAMI          | NATION     |               |      |  |
| Soot %           | %          | ■0.4          | <br> |  |
| Nitration (PA)   | %          | 76            | <br> |  |
| Sulfation (PA)   | %          | 61            | <br> |  |
| Glycol           | %          | NEG           | <br> |  |
| Fuel             | %          | <b>■0.4</b>   | <br> |  |
| Silicon          | ppm        | <b>■</b> 6    | <br> |  |
| Sodium           | ppm        | <b>2</b>      | <br> |  |
| Potassium        | ppm        | <u> </u>      | <br> |  |
|                  | <b>PP</b>  |               |      |  |
| VOLVO            |            |               |      |  |
| WEAR ME          | TALS       |               |      |  |
| Iron             | ppm        | <b>11</b>     | <br> |  |
| Copper           | ppm        | <u> </u>      | <br> |  |
| Lead             | ppm        | <b>-&lt;1</b> | <br> |  |
| Tin              | ppm        | <b>2</b>      | <br> |  |
| Aluminum         | ppm        | <b>2</b>      | <br> |  |
| Chromium         | ppm        | <b>■&lt;1</b> | <br> |  |
| Molybdenum       | ppm        | <b>■51</b>    | <br> |  |
| Nickel           | ppm        | <b>1</b>      | <br> |  |
| Titanium         | ppm        | 0             | <br> |  |
| Silver           | ppm        | <b>0</b>      | <br> |  |
| Manganese        | ppm        | <b>■&lt;1</b> | <br> |  |
| Vanadium         |            | <1            | <br> |  |
| variaulum        | ppm        | <b>\</b> 1    |      |  |
| VOLVO            | ₹          |               |      |  |
| ADDITIVE         | 2          |               |      |  |
| Calcium          | ppm        | <b>1798</b>   | <br> |  |
| Magnesium        | ppm        | <b>■</b> 594  | <br> |  |
| Zinc             | ppm        | <b>1269</b>   | <br> |  |
| Phosphorus       | ppm        | <b>1002</b>   | <br> |  |
| Barium           | ppm        | <b>0</b>      | <br> |  |
| Boron            | ppm        | ■22           | <br> |  |
|                  |            |               |      |  |

## Diagnosis

Oil and filter change at the time of sampling has been noted. Resample at the next service interval to monitor. The copper level is abnormal. All other component wear rates are normal. Fuel content negligible. There is no indication of any contamination in the oil. The oil viscosity is lower than normal. The BN result indicates that there is suitable alkalinity remaining in the oil.