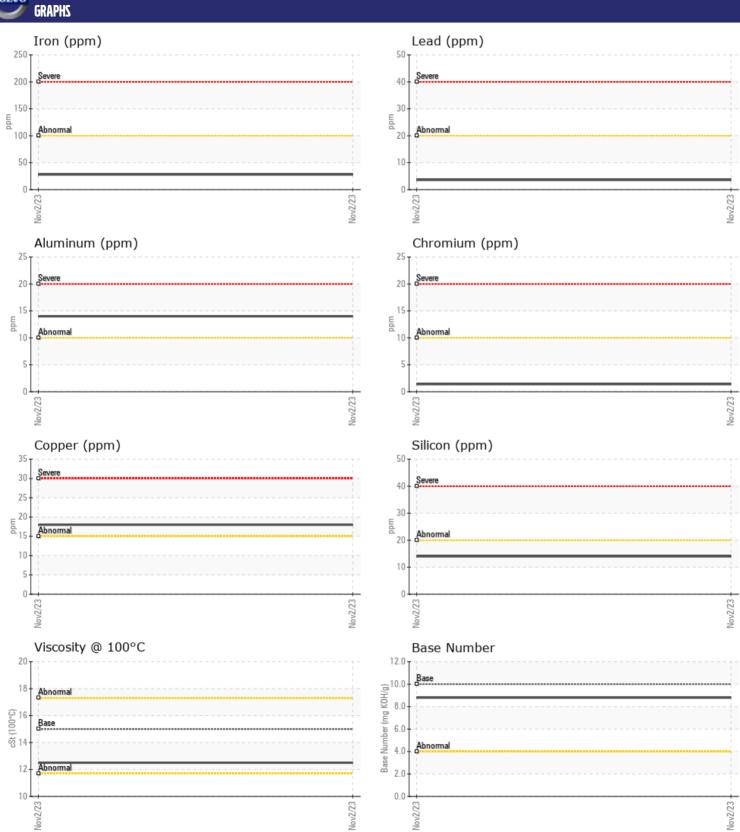

## CONSTRUCTION EQUIPMENT VOLVO L 1 1 OH 63 2 636 - DIESEL ENGINE

Sample No: VCP433566

Oil Type: VOLVO ULTRA DIESEL ENGINE OIL 15W40 VDS-3

Job No:

| VOLVO                |            |               |  |  |  |
|----------------------|------------|---------------|--|--|--|
| SAMPLE IN            | NFORMATION |               |  |  |  |
| Sample Number        | -          | VCP433566     |  |  |  |
| Sample Date          |            | 02 Nov 2023   |  |  |  |
| Machine Hours        |            | 1165          |  |  |  |
| Oil Hours            |            | 0             |  |  |  |
| Oil Changed          |            | Changed       |  |  |  |
| Sample Status        |            | NORMAL        |  |  |  |
|                      |            |               |  |  |  |
| OIL CONDITION        |            |               |  |  |  |
| Visc @ 100°C         | cSt        | <b>12.5</b>   |  |  |  |
| Base Number (BN)     |            | ■8.8          |  |  |  |
| Oxidation (PA)       | %          | 74            |  |  |  |
| Oxidation (171)      | ,0         |               |  |  |  |
| VOLVO                |            |               |  |  |  |
| CONTAMIN             | IATION     |               |  |  |  |
| Soot %               | %          | <b>0.4</b>    |  |  |  |
| Nitration (PA)       | %          | 65            |  |  |  |
| Sulfation (PA)       | %          | 60            |  |  |  |
| Glycol               | %          | NEG           |  |  |  |
| Fuel                 | %          | <1.0          |  |  |  |
| Silicon              | ppm        | <b>14</b>     |  |  |  |
| Sodium               | ppm        | <b>■</b> 3    |  |  |  |
| Potassium            | ppm        | <b>2</b>      |  |  |  |
|                      |            |               |  |  |  |
| WEAR METALS          |            |               |  |  |  |
| Iron                 |            | <b>28</b>     |  |  |  |
| Copper               | ppm        | ■ 18          |  |  |  |
| Lead                 | ppm        | <b>4</b>      |  |  |  |
| Tin                  | ppm        | <b>3</b>      |  |  |  |
| Aluminum             | ppm        | <b>1</b> 4    |  |  |  |
| Chromium             | ppm        | 14<br>1       |  |  |  |
|                      | ppm        | <b>47</b>     |  |  |  |
| Molybdenum<br>Nickel | ppm        | <b>4</b> 7    |  |  |  |
| Titanium             | ppm        | <1            |  |  |  |
| Silver               | ppm        | <u>1</u>      |  |  |  |
| Manganese            | ppm        | 2             |  |  |  |
| Vanadium             | ppm        | <1            |  |  |  |
| vanadium             | ppm        | <1            |  |  |  |
| ADDITIVES            |            |               |  |  |  |
| Calcium              | ppm        | <b>1606</b>   |  |  |  |
| Magnesium            | ppm        | <b>■ 604</b>  |  |  |  |
| Zinc                 | ppm        | <b>1281</b>   |  |  |  |
| Phosphorus           | ppm        | <b>■</b> 1004 |  |  |  |
| Barium               | ppm        | <b>■ 12</b>   |  |  |  |
| Boron                | ppm        | <b>67</b>     |  |  |  |
| _ 5. 5               | I- P       |               |  |  |  |

## Diagnosis

Resample at the next service interval to monitor. All component wear rates are normal. There is no indication of any contamination in the oil. The BN result indicates that there is suitable alkalinity remaining in the oil. The condition of the oil is acceptable for the time in service.