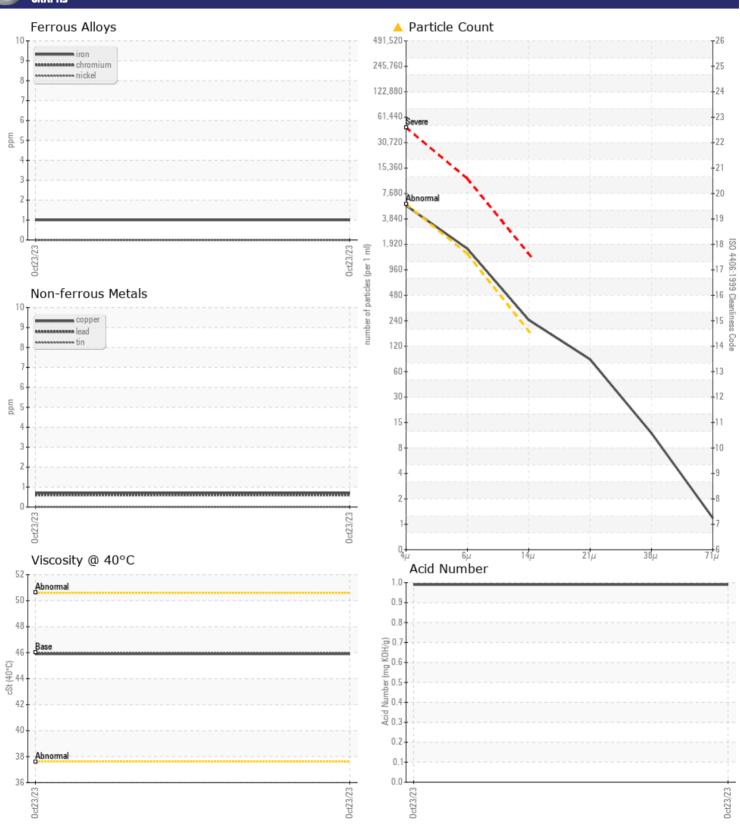

| OIL CONDITION    |          |             |  |  |  |  |  |
|------------------|----------|-------------|--|--|--|--|--|
| Visc @ 40°C      | cSt      | <b>45.9</b> |  |  |  |  |  |
| Acid Number (AN) | mg KOH/g | ■0.99       |  |  |  |  |  |
| CONTAMIN         | IATION   |             |  |  |  |  |  |
| Particles >4µm   |          | <b>4824</b> |  |  |  |  |  |

| CONTA            | MINATION |             |      |  |
|------------------|----------|-------------|------|--|
| Particles >4µm   | -        | ■4824       | <br> |  |
| Particles >6µm   |          | <b>1493</b> | <br> |  |
| Particles > 14µm | 1        | <u> </u>    | <br> |  |
| ISO 4406:1999 (  | c)       | 19/18/15    | <br> |  |
| Silicon          | ppm      | <b>2</b>    | <br> |  |
| Sodium           | ppm      | <b>2</b>    | <br> |  |
| Potassium        | ppm      | <b>■</b> 0  | <br> |  |

## Diagnosis

No corrective action is recommended at this time. Oil and filter change at the time of sampling has been noted. Resample at the next service interval to monitor. All component wear rates are normal. There is a moderate amount of particulates present in the oil. The AN level is acceptable for this fluid. The condition of the oil is suitable for further service.