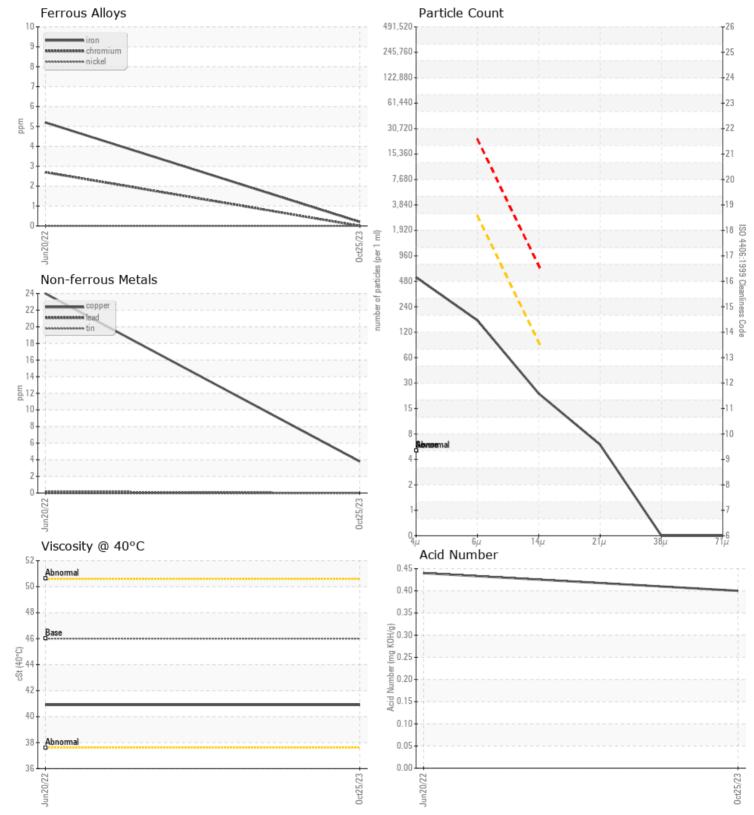

## SAMPLE INFORMATION

CONTAMINATION

ppm

ppm

ppm

| Sample Number    |          | VCP428539   | VCP355497   |  |  |  |  |
|------------------|----------|-------------|-------------|--|--|--|--|
| Sample Date      |          | 25 Oct 2023 | 20 Jun 2022 |  |  |  |  |
| Machine Hours    |          | 2884        | 1402        |  |  |  |  |
| Oil Hours        |          | 0           | 0           |  |  |  |  |
| Oil Changed      |          | Changed     | Changed     |  |  |  |  |
| Sample Status    |          | NORMAL      | ABNORMAL    |  |  |  |  |
|                  |          |             |             |  |  |  |  |
| OIL CONDITION    |          |             |             |  |  |  |  |
| Visc @ 40°C      | cSt      | <b>40.9</b> | 40.9        |  |  |  |  |
| Acid Number (AN) | mg KOH/g | 0.40        | 0.44        |  |  |  |  |
|                  |          |             |             |  |  |  |  |

| VOLVO       |     |            |             |  |  |  |  |  |  |
|-------------|-----|------------|-------------|--|--|--|--|--|--|
| WEAR METALS |     |            |             |  |  |  |  |  |  |
| Iron        | ppm | <b></b> <1 | 5           |  |  |  |  |  |  |
| Copper      | ppm | <b>4</b>   | 24          |  |  |  |  |  |  |
| Lead        | ppm | 0          | 0           |  |  |  |  |  |  |
| Tin         | ppm | 0          | <1          |  |  |  |  |  |  |
| Aluminum    | ppm | 0          | < 1         |  |  |  |  |  |  |
| Chromium    | ppm | 0          | 3           |  |  |  |  |  |  |
| Molybdenum  | ppm | 0          | <b></b> <1  |  |  |  |  |  |  |
| Nickel      | ppm | 0          | 0           |  |  |  |  |  |  |
| Titanium    | ppm | 0          | 0           |  |  |  |  |  |  |
| Silver      | ppm | 0          | <1          |  |  |  |  |  |  |
| Manganese   | ppm | 0          | <b></b> < 1 |  |  |  |  |  |  |
| Vanadium    | ppm | 0          | 0           |  |  |  |  |  |  |
|             |     |            |             |  |  |  |  |  |  |

3

< 1

0

| VOLVO      |     |     |     |      |
|------------|-----|-----|-----|------|
| ADDITI     | VES |     |     |      |
| Calcium    | ppm | 54  | 119 | <br> |
| Magnesium  | ppm | 0   | 0   | <br> |
| Zinc       | ppm | 398 | 428 | <br> |
| Phosphorus | ppm | 306 | 355 | <br> |
| Barium     | ppm | 0   | 0   | <br> |
| Boron      | ppm | 0   | <1  | <br> |