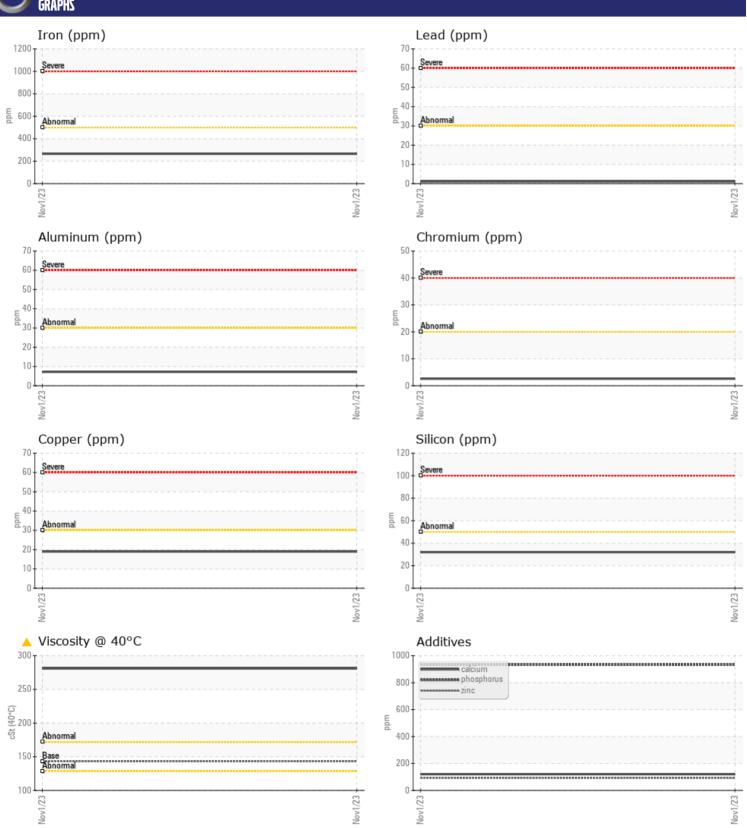

# CONSTRUCTION EQUIPMENT 2632-2 ESTES VOLVO A30C 2380 - DROP BOX

Sample No: VCP441109

**Oil Type:** GEAR OIL SAE 80W90

**Job No:** 2632-2 ESTES

| SAMPLE        | E INFORMATIO | N            |      |  |
|---------------|--------------|--------------|------|--|
| Sample Number |              | VCP441109    | <br> |  |
| Sample Date   |              | 01 Nov 2023  | <br> |  |
| Machine Hours |              | 15371        | <br> |  |
| Oil Hours     |              | 0            | <br> |  |
| Oil Changed   |              | N/A          | <br> |  |
| Sample Status |              | ATTENTION    | <br> |  |
|               |              |              |      |  |
| OIL CON       | IDITION      |              |      |  |
| Visc @ 40°C   | cSt          | <u>^</u> 281 | <br> |  |
|               |              |              |      |  |
| VOLVO         | MINATION     |              |      |  |
| LUNIAN        | MINATION     |              |      |  |
| Silicon       | ppm          | ■32          | <br> |  |
| Sodium        | ppm          | <b>■</b> 6   | <br> |  |
| Potassium     | ppm          | <b>6</b>     | <br> |  |
|               |              |              |      |  |
| WEAR          | METALS       |              |      |  |
| Iron          | ppm          | ■266         | <br> |  |
| Copper        | ppm          | <b>19</b>    | <br> |  |
| Lead          | ppm          | <b>1</b>     | <br> |  |
| Tin           | ppm          | <b>1</b>     | <br> |  |
| Aluminum      | ppm          | <b>7</b>     | <br> |  |
| Chromium      | ppm          | <b>■</b> 3   | <br> |  |
| Molybdenum    | ppm          | <b>■</b> 3   | <br> |  |
| Nickel        | ppm          | <b>1</b>     | <br> |  |
| Titanium      | ppm          | <1           | <br> |  |
| Silver        | ppm          | 0            | <br> |  |
| Manganese     | ppm          | <b>5</b>     | <br> |  |
| Vanadium      | ppm          | 0            | <br> |  |
|               |              |              |      |  |
| ADDITIV       | VES          |              |      |  |
| Calcium       | ppm          | <b>120</b>   | <br> |  |
| Magnesium     | ppm          | <b>16</b>    | <br> |  |
| Zinc          | ppm          | <b>92</b>    | <br> |  |
| Phosphorus    | ppm          | <b>■</b> 933 | <br> |  |
| Barium        | ppm          | ■0           | <br> |  |
| Boron         | ppm          | <b>120</b>   | <br> |  |
|               |              |              |      |  |

### Diagnosis

Resample at the next service interval to monitor. All component wear rates are normal. There is no indication of any contamination in the oil. The oil viscosity is higher than normal. Confirm oil type.