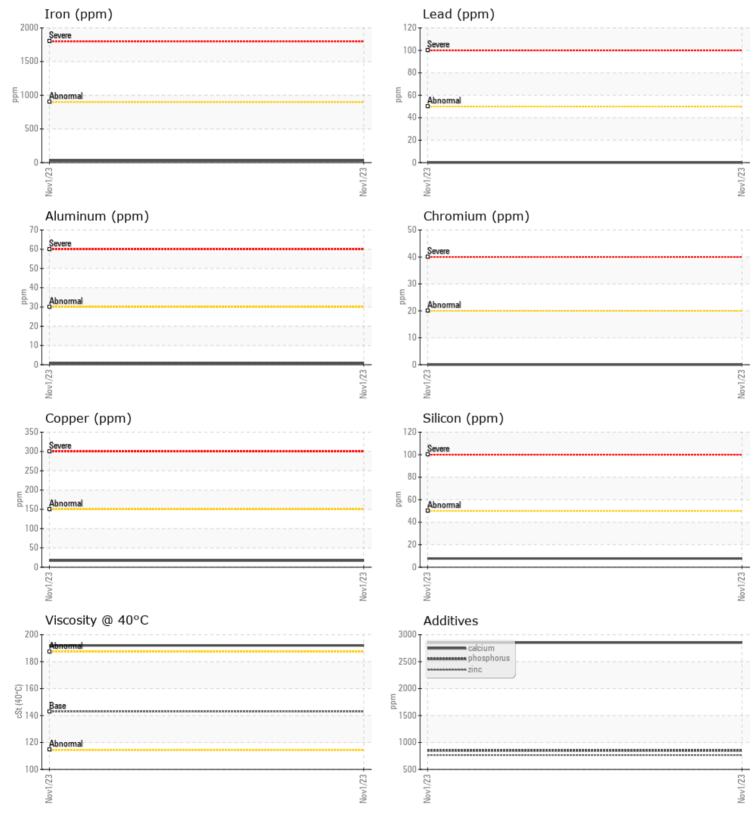

## Sample No: VCP441112 Oil Type: GEAR OIL SAE 80W90 Job No: 2632-2 ESTES

VOLVO

| SAMPLE        | E INFORMATION |             |   |      |
|---------------|---------------|-------------|---|------|
| Sample Number |               | VCP441112   |   | <br> |
| Sample Date   |               | 01 Nov 2023 |   | <br> |
| Machine Hours |               | 15371       |   | <br> |
| Oil Hours     |               | 0           |   | <br> |
| Oil Changed   |               | N/A         |   | <br> |
| Sample Status |               | NORMAL      |   | <br> |
|               |               |             |   |      |
| OIL CON       | DITION        |             |   |      |
| Visc @ 40°C   | cSt           | 192         |   | <br> |
|               |               |             |   |      |
| CONTAN        | MINATION      |             |   |      |
| Silicon       | ppm           | 8           |   | <br> |
| Sodium        | ppm           | 2           |   | <br> |
| Potassium     | ppm           | 0           |   | <br> |
|               |               |             |   |      |
| WEAR N        | METALS        |             |   |      |
| Iron          | ppm           | 29          |   | <br> |
| Copper        | ppm           | <b>17</b>   |   | <br> |
| Lead          | ppm           | 0           |   | <br> |
| Tin           | ppm           | <b>■</b> <1 |   | <br> |
| Aluminum      | ppm           | <b></b> <1  |   | <br> |
| Chromium      | ppm           | 0           |   | <br> |
| Molybdenum    | ppm           | <b>1</b>    |   | <br> |
| Nickel        | ppm           | 0           |   | <br> |
| Titanium      | ppm           | 0           |   | <br> |
| Silver        | ppm           | 0           |   | <br> |
| Manganese     | ppm           | <b></b> <1  |   | <br> |
| Vanadium      | ppm           | 0           |   | <br> |
|               |               |             |   |      |
| ADDITIV       | VES           |             | _ |      |
| Calcium       | ppm           | 2853        |   | <br> |
| Magnesium     | ppm           | <b>12</b>   |   | <br> |
|               |               |             |   |      |

| Depot:       | VOLVO8881   |  |  |
|--------------|-------------|--|--|
| Unique No:   | 10727731    |  |  |
| Signed:      | Doug Bogart |  |  |
| Report Date: | 07 Nov 2023 |  |  |

766

851

0

51

ppm

ppm

ppm

ppm

Zinc

Barium

Boron

Phosphorus

## **CONSTRUCTION EQUIPMENT**

GRAPHS

VOLVO

Report Id: VOLVO8881 [WUSCAR] 05999371 (Generated: 11/07/2023 21:59:26) Rev: 1

Contact/Location: DANNY BARRINGTON - VOLVO8881