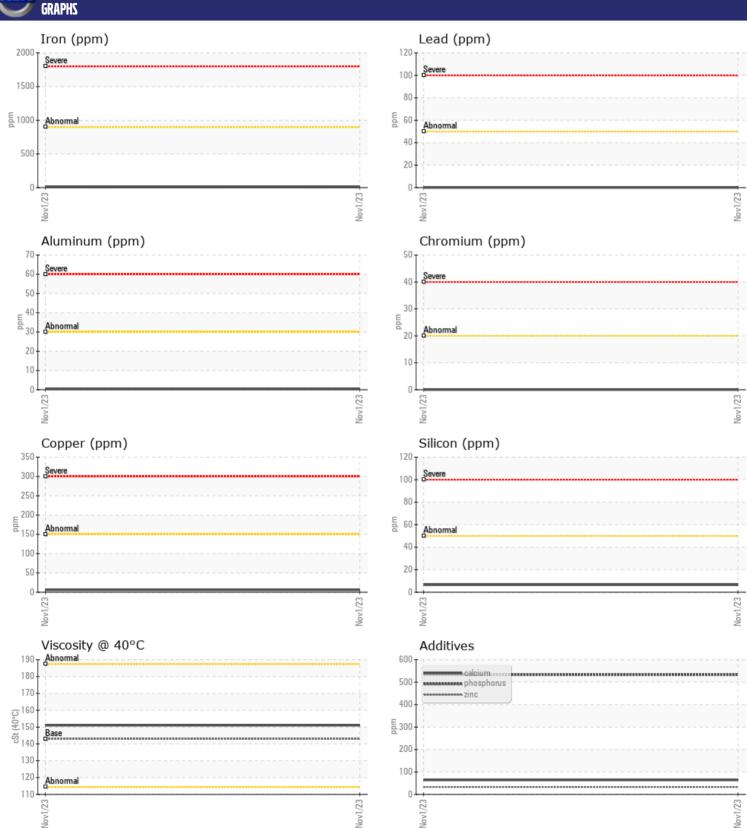

## CONSTRUCTION EQUIPMENT 2632-2 ESTES VOLVO A30C 2380 - BOGIE/CENTER AXLE

Sample No: VCP441113

Oil Type: **GEAR OIL SAE 80W90** 

Job No: 2632-2 ESTES

| CVMDIE        | INFORMATION |               |   |      |
|---------------|-------------|---------------|---|------|
|               | INFURMATION | <u>.</u>      |   |      |
| Sample Number |             | VCP441113     |   | <br> |
| Sample Date   |             | 01 Nov 2023   |   | <br> |
| Machine Hours |             | 15371         |   | <br> |
| Oil Hours     |             | 0             |   | <br> |
| Oil Changed   |             | N/A           |   | <br> |
| Sample Status |             | NORMAL        |   | <br> |
| VOLVO         |             |               |   |      |
| OIL CON       | DITION      |               |   |      |
| Visc @ 40°C   | cSt         | <b>151</b>    | - | <br> |
|               | CSL         | <b>131</b>    |   | <br> |
| VOLVO         |             |               |   |      |
| CONTAN        | INATION     |               |   |      |
| Silicon       | ppm         | <b>6</b>      |   | <br> |
| Sodium        | ppm         | <b>1</b>      |   | <br> |
| Potassium     | ppm         | <b>0</b>      |   | <br> |
|               |             | _             |   |      |
| VOLVO         | AETAL C     |               |   |      |
| WEAR M        | IE I ALS    |               |   |      |
| Iron          | ppm         | ■8            |   | <br> |
| Copper        | ppm         | <b>■</b> 6    |   | <br> |
| Lead          | ppm         | ■0            |   | <br> |
| Tin           | ppm         | ■0            |   | <br> |
| Aluminum      | ppm         | <b>■&lt;1</b> |   | <br> |
| Chromium      | ppm         | ■0            |   | <br> |
| Molybdenum    | ppm         | ■0            |   | <br> |
| Nickel        | ppm         | ■0            |   | <br> |
| Titanium      | ppm         | 0             |   | <br> |
| Silver        | ppm         | 0             |   | <br> |
| Manganese     | ppm         | <b>■</b> 0    |   | <br> |
| Vanadium      | ppm         | 0             |   | <br> |
|               |             |               |   | <br> |
| ADDITIV       | /ES         |               |   |      |
| Calcium       | ppm         | <b>6</b> 4    |   | <br> |
| Magnesium     | ppm         | <b>6</b>      |   | <br> |
| Zinc          | ppm         | ■33           |   | <br> |
| Phosphorus    | ppm         | ■533          |   | <br> |
| Barium        | ppm         | <b>0</b>      |   | <br> |
| Boron         | ppm         | <b>42</b>     |   | <br> |
|               |             |               |   |      |

## Diagnosis

Resample at the next service interval to monitor.All component wear rates are normal. There is no indication of any contamination in the oil. The condition of the oil is acceptable for the time in service.