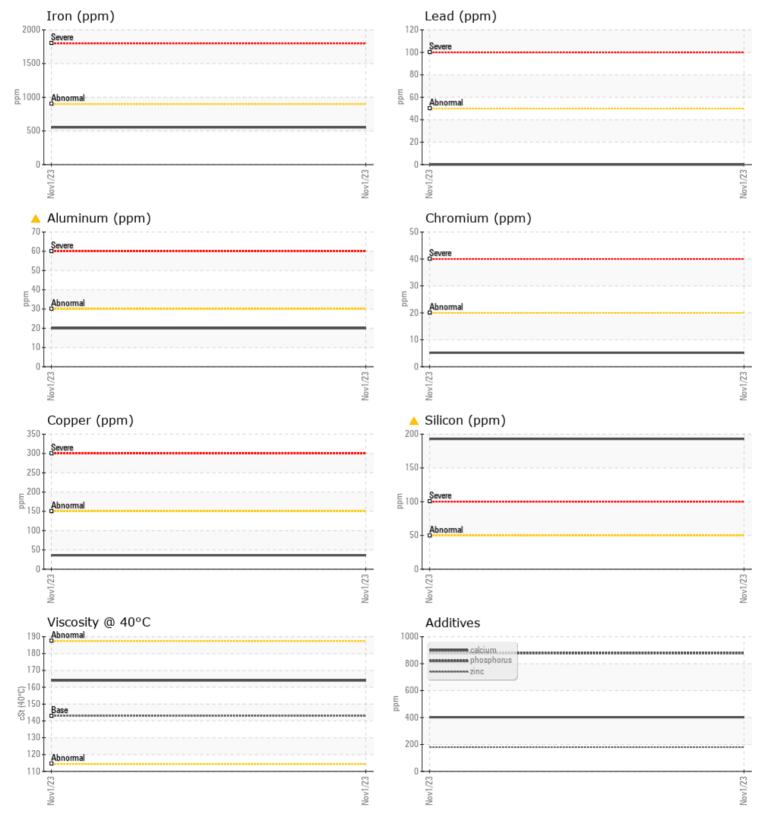

**CONSTRUCTION EQUIPMENT** 2632-2 ESTES VOLVO A3OC 2380 - REAR AXLE

 Sample No:
 VCP441114

 Oil Type:
 GEAR OIL SAE 80W90

 Job No:
 2632-2 ESTES

VOLVO

Boron

|               | E INFORMATION | l           |       |  |
|---------------|---------------|-------------|-------|--|
| Sample Number |               | VCP441114   | <br>  |  |
| Sample Date   |               | 01 Nov 2023 | <br>  |  |
| Machine Hours |               | 15371       | <br>  |  |
| Oil Hours     |               | 0           | <br>  |  |
| Oil Changed   |               | N/A         | <br>  |  |
| Sample Status |               | ABNORMAL    | <br>  |  |
|               |               |             |       |  |
| VOLVO         | DITION        |             |       |  |
| V OIL CON     |               |             | <br>_ |  |
| Visc @ 40°C   | cSt           | <b>164</b>  | <br>  |  |
|               |               |             |       |  |
|               | MINATION      |             |       |  |
| Silicon       |               | <b>193</b>  | <br>  |  |
|               | ppm           |             |       |  |
| Sodium        | ppm           | <b>4</b>    | <br>  |  |
| Potassium     | ppm           | 6           | <br>  |  |
| VOLVO         |               |             |       |  |
| WEAR I        | METALS        |             |       |  |
| Iron          | ppm           | 553         | <br>  |  |
| Copper        | ppm           | 36          | <br>  |  |
| Lead          | ppm           | 0           | <br>  |  |
| Tin           | ppm           | 3           | <br>  |  |
| Aluminum      | ppm           | <u> </u>    | <br>  |  |
| Chromium      | ppm           | 5           | <br>  |  |
| Molybdenum    | ppm           | □<1         | <br>  |  |
| Nickel        | ppm           | <b>1</b>    | <br>  |  |
| Titanium      | ppm           | 2           | <br>  |  |
| Silver        | ppm           | 0           | <br>  |  |
| Manganese     | ppm           | 5           | <br>  |  |
| Vanadium      | ppm           | 0           | <br>  |  |
|               |               |             |       |  |
|               | VFS           |             | <br>  |  |
| Calcium       | -             | 402         | <br>  |  |
| Magnesium     | ppm<br>ppm    | 26          | <br>  |  |
| Zinc          |               | 180         | <br>  |  |
| Phosphorus    | ppm           | 879         | <br>  |  |
| Barium        | ppm           | 0           | <br>  |  |
| Danum         | ppm           |             | <br>  |  |

## Diagnosis

T: F:

> We advise that you check all areas where dirt can enter the system. Resample at the next service interval to monitor.All component wear rates are normal. Elemental levels of silicon (Si) and aluminum (Al) indicate alumina-silicate (coarse dirt) ingress. The condition of the oil is acceptable for the time in service.